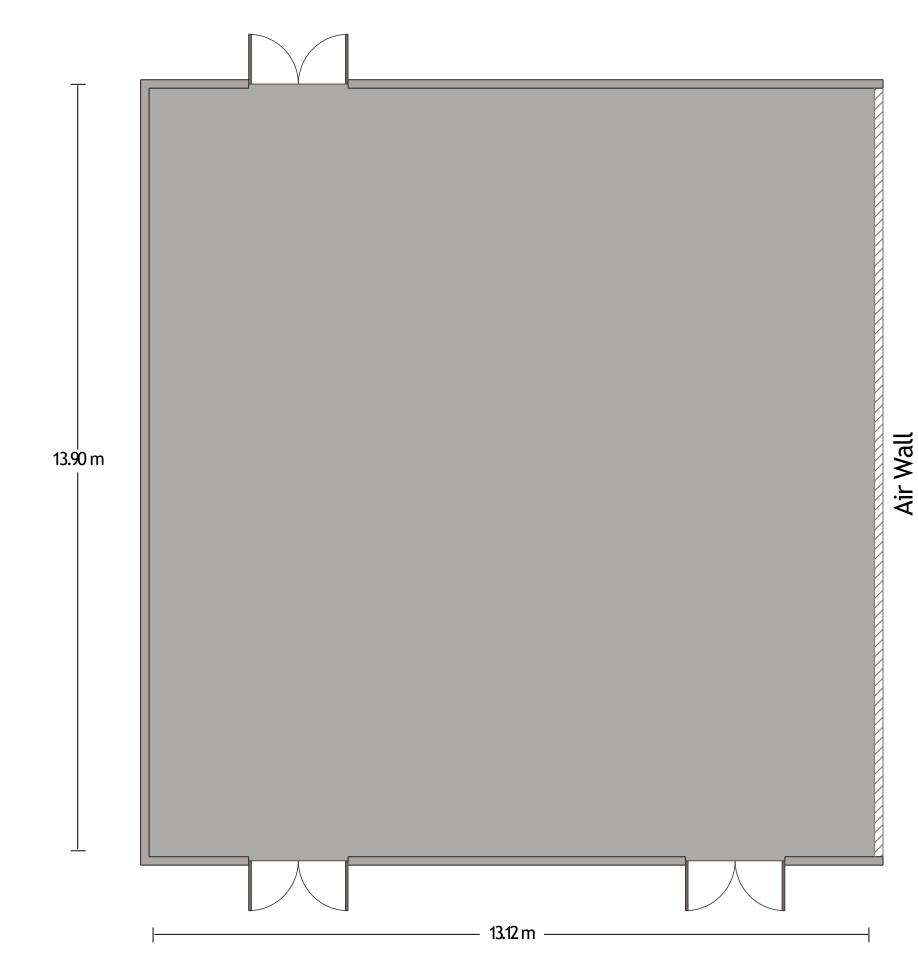

# Crowne Plaza Changi Airport - Chengal Ballroom 1 Level 1

LENGTH: 13.1 m WIDTH: 13.9 m HEIGHT: 6 m TOTAL SQUARE METRES: 181.7 m<sup>2</sup> MAXIMUM CAPACITY: 180 (THEATRE) POWER OUTLETS: 14

75 AIRPORT BOULEVARD SINGAPORE 819664 | meetings.cpca@ihg,.com