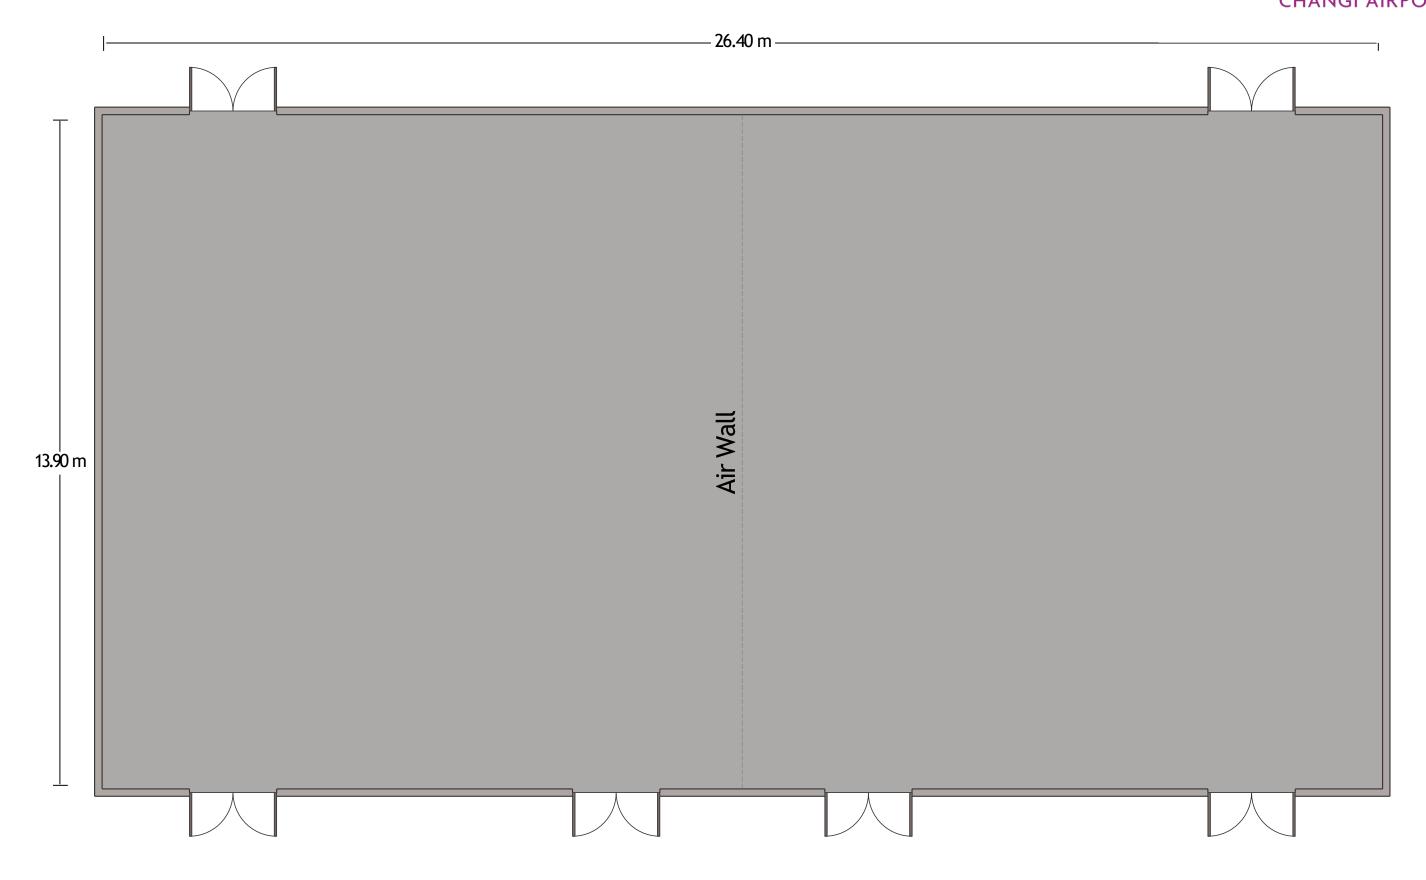

# Crowne Plaza Changi Airport - Chengal Ballroom Level 1

LENGTH: 26.4 m WIDTH: 13.9 m HEIGHT: 6 m TOTAL SQUARE METRES: 367 m<sup>2</sup> MAXIMUM CAPACITY: 360 (THEATRE)

75 AIRPORT BOULEVARD SINGAPORE 819664 | meetings.cpca@ihg,.com

#### 50 (THEATRE) POWER OUTLETS: 28