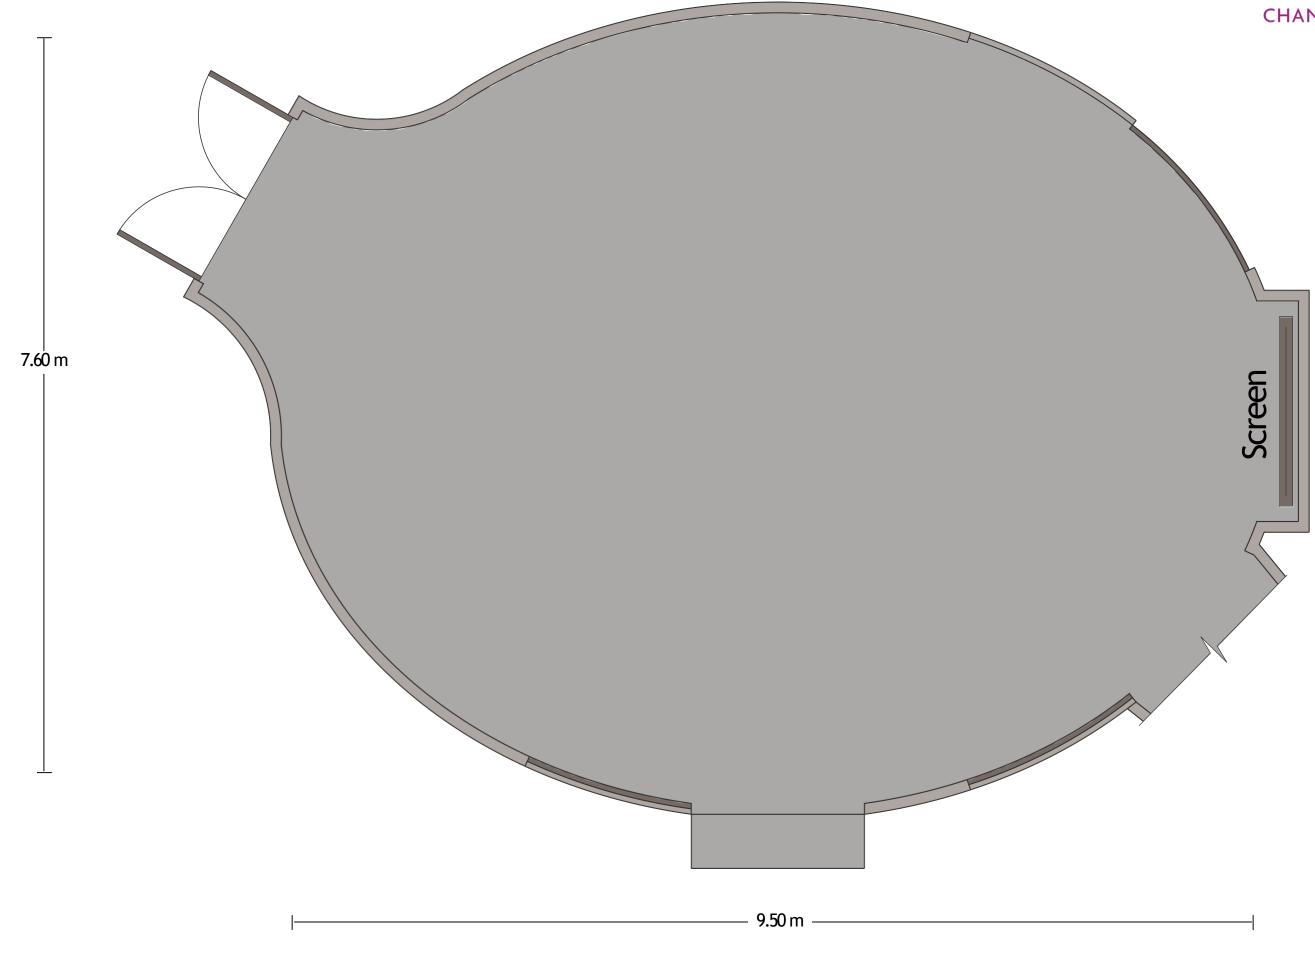

### Crowne Plaza Changi Airport – Garcinia Level 1

LENGTH: 9.5 m WIDTH: 7.6 m HEIGHT: 3 m TOTAL SQUARE METRES: 57.9 m<sup>2</sup> MAXIMUM CAPACITY: 48 (THEATRE) POWER OUTLETS: 13

75 AIRPORT BOULEVARD SINGAPORE 819664 | meetings.cpca@ihg,.com