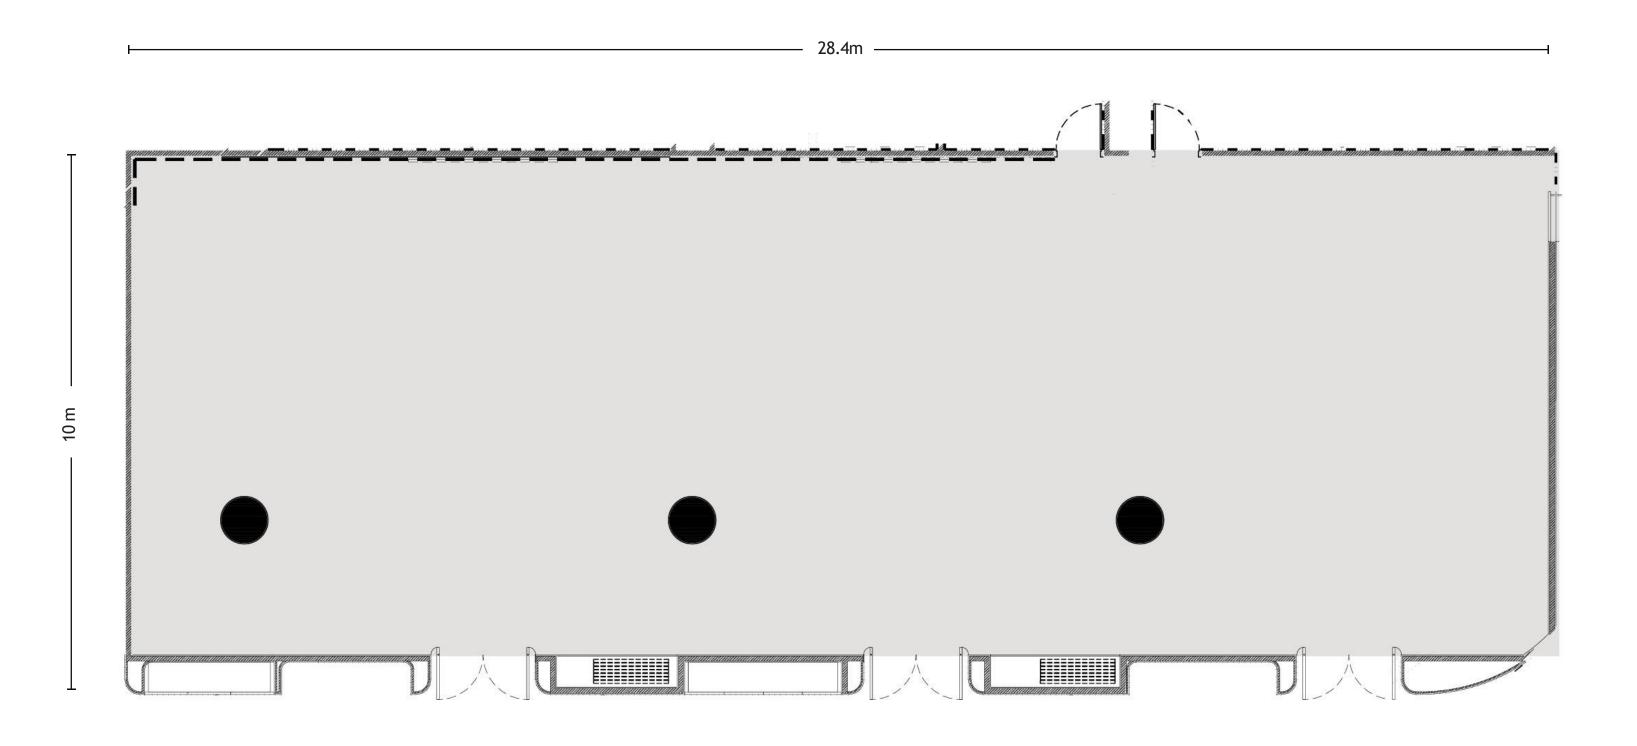

### Crowne Plaza Changi Airport – Camellia Level 2

LENGTH: 28.4 m WIDTH: 10 m HEIGHT: 3 m TOTAL SQUARE METRES: 284 m<sup>2</sup> MAXIMUM CAPACITY: 180 (THEATRE) POWER OUTLETS: 36 LED TV SCREENS: 3

75 AIRPORT BOULEVARD SINGAPORE 819664 | meetings.cpca@ihg,.com