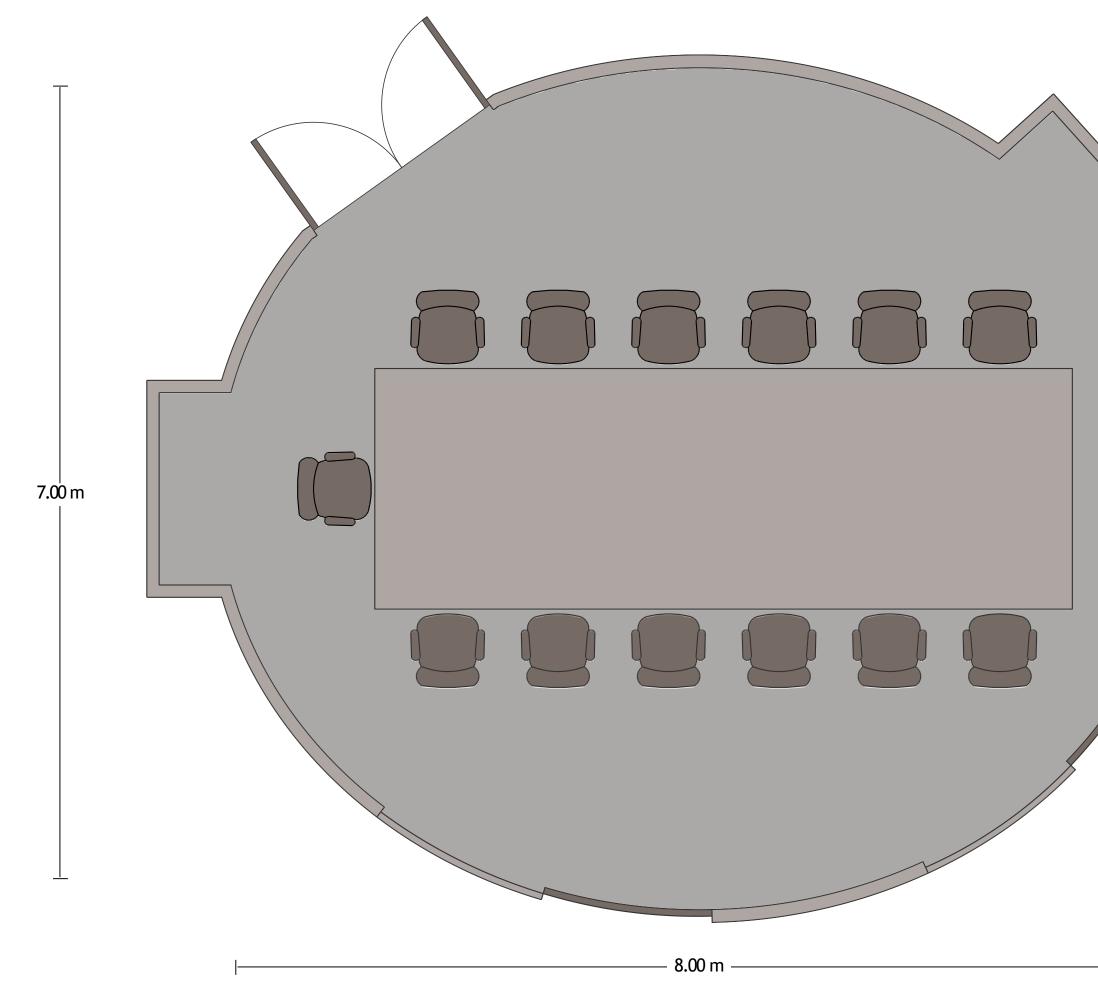

# Crowne Plaza Changi Airport – Meranti Level 1

LENGTH: 8 m WIDTH: 7 m HEIGHT: 3 m TOTAL SQUARE METRES: 46.3 m<sup>2</sup> MAXIMUM CAPACITY: 13 (BOARDROOM) POWER OUTLETS: 14

75 AIRPORT BOULEVARD SINGAPORE 819664 | meetings.cpca@ihg,.com