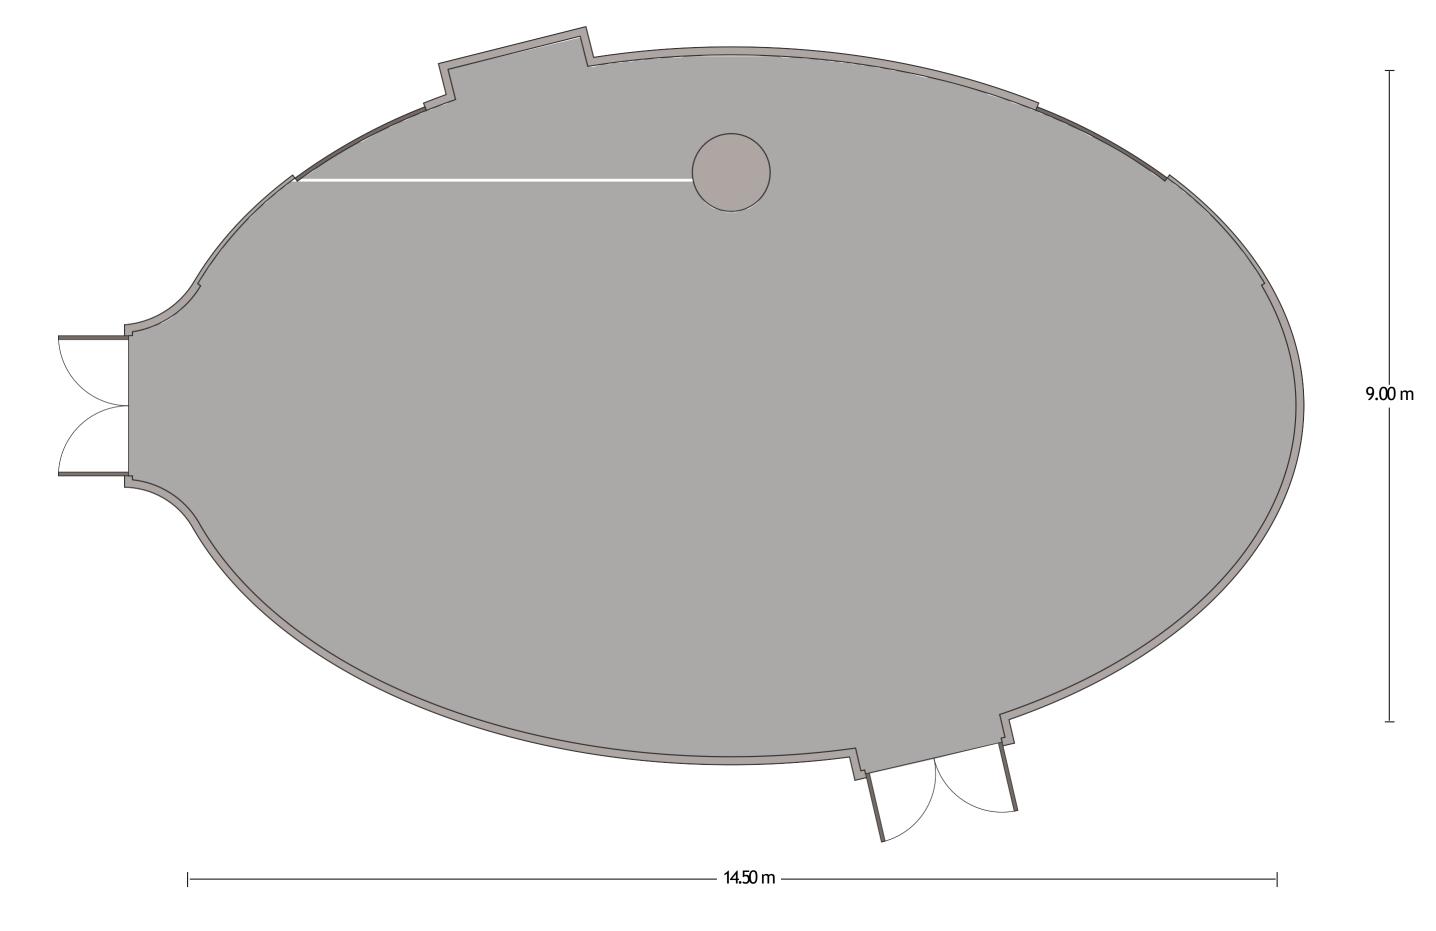

## Crowne Plaza Changi Airport – Alstonia Level 2

LENGTH: 14.5 m WIDTH: 9 m HEIGHT: 3.38m TOTAL SQUARE METRES: 103.2 m<sup>2</sup> MAXIMUM CAPACITY: 100 (THEATRE) POWER OUTLETS: 11

75 AIRPORT BOULEVARD SINGAPORE 819664 | meetings.cpca@ihg,.com