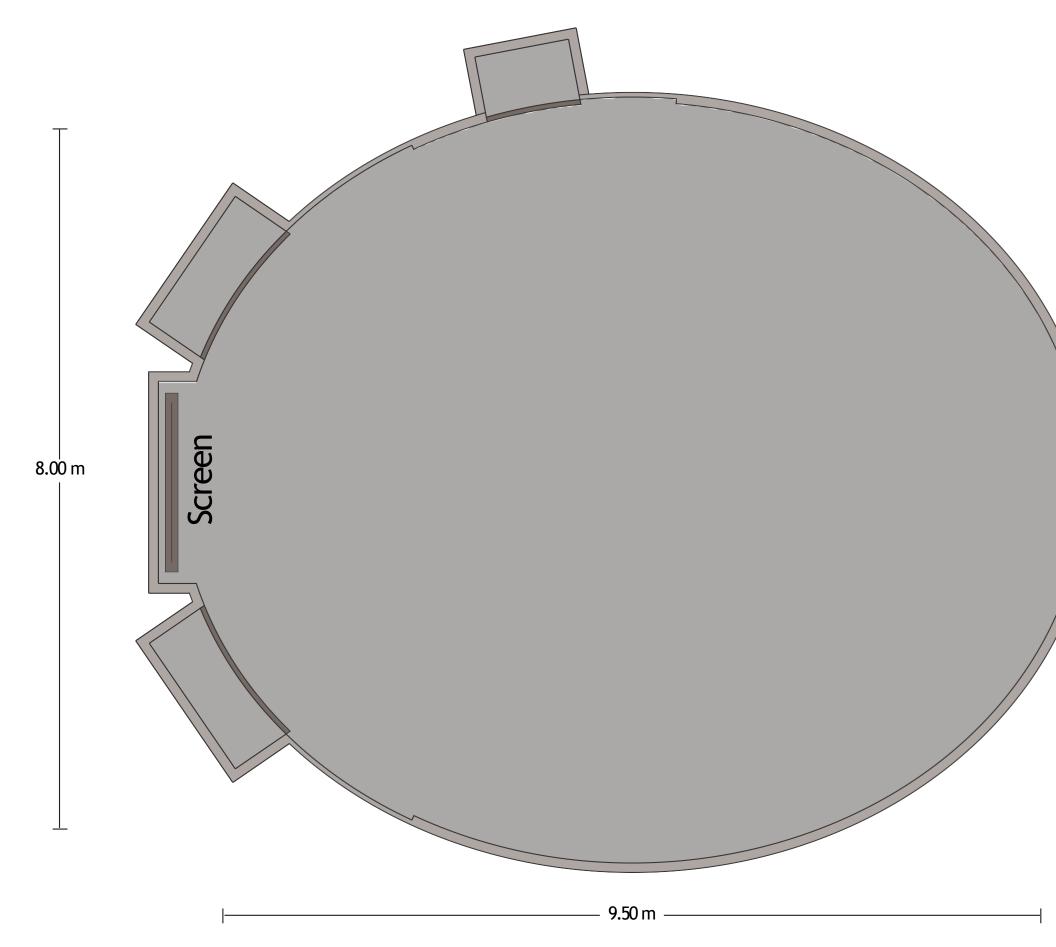

#### Crowne Plaza Changi Airport – Hopea Level 1

LENGTH: 9.5 m WIDTH: 8 m HEIGHT: 3 m TOTAL SQUARE METRES: 59.4 m<sup>2</sup> MAXIMUM CAPACITY: 48 (THEATRE) POWER OUTLETS: 11

75 AIRPORT BOULEVARD SINGAPORE 819664 | meetings.cpca@ihg,.com