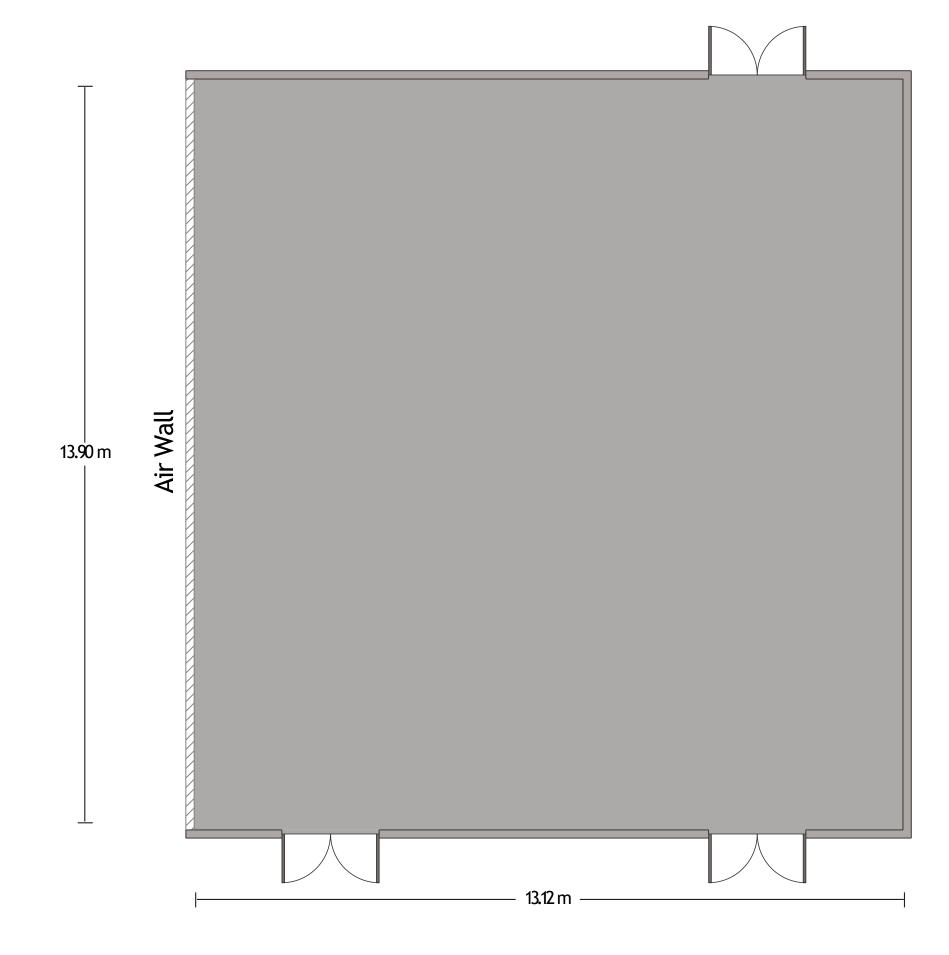

## Crowne Plaza Changi Airport - Chengal Ballroom 2 Level 1

LENGTH: 13.1 m WIDTH: 13.9 m HEIGHT: 6 m TOTAL SQUARE METRES: 181.7 m<sup>2</sup> MAXIMUM CAPACITY: 180 (THEATRE) POWER OUTLETS: 14

75 AIRPORT BOULEVARD SINGAPORE 819664 | meetings.cpca@ihg,.com