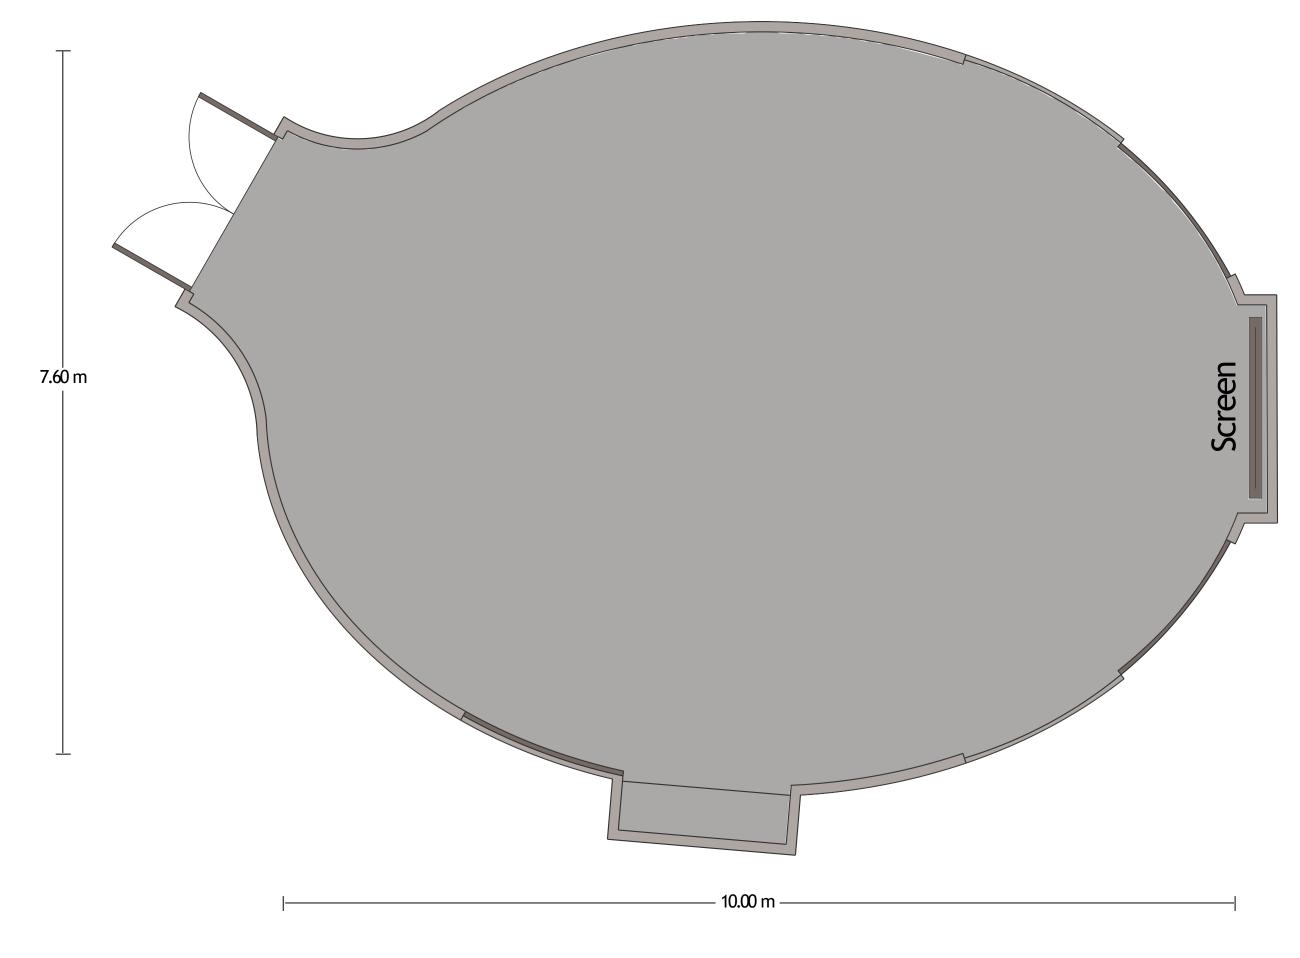

# Crowne Plaza Changi Airport – Kempas Level 2

LENGTH: 10 m WIDTH: 7.6 m HEIGHT: 3 m TOTAL SQUARE METRES: 61.1 m<sup>2</sup> MAXIMUM CAPACITY: 48 (THEATRE) POWER OUTLETS: 11

75 AIRPORT BOULEVARD SINGAPORE 819664 | meetings.cpca@ihg,.com