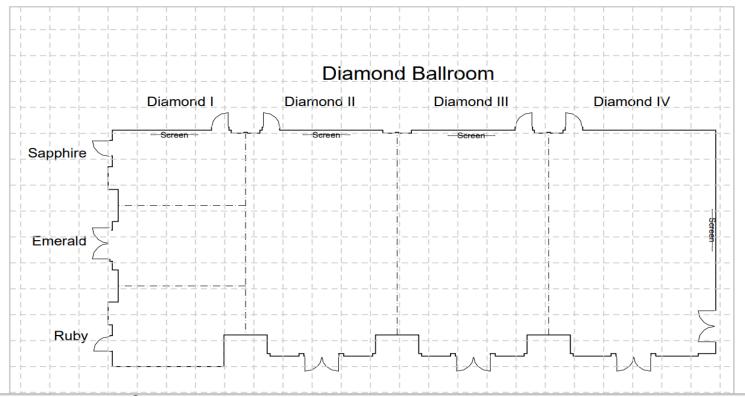

## **Banquet / Meeting Space**

| Room Name:                     | <b>Dimensions:</b>  | <u>Area:</u> | Ceiling Hgt.: | Theatre:   | <b>Classroom:</b> | Rounds of 10: | <u>U-Shape:</u> |
|--------------------------------|---------------------|--------------|---------------|------------|-------------------|---------------|-----------------|
| <b>Entire Diamond Ballroom</b> | 104ft x 48ft x 15ft | 4,454ft      | 15ft          | 400 guests | 126 - guests      | 30 - Rounds   | n/a             |
| Pre-Function                   | 19ft x 117ft x 15ft | 1,770ft      | 15ft          |            |                   |               |                 |
| Diamond I                      | 46ft x 24ft x 15ft  | 1,019ft      | 15ft          | 100 guests | 34 guests         | (5) Rounds    | 24 guests       |
| Diamond I & II                 | 46ft x 50ft x 15ft  | 2,115ft      | 15ft          | 200 guests | 82 guests         | (12) Rounds   | 48 guests       |
| Diamond I, II & III            | 46ft x 76ft x 15ft  | 3,221ft      | 15ft          | 260 guests | 112 guests        | (23) Rounds   | n/a             |
| Diamond II                     | 44ft x 26ft x 15ft  | 1,101ft      | 15ft          | 100 guests | 42 guests         | (6) Rounds    | 24 guests       |
| Diamond II, III & IV           | 44ft x 81ft x 15ft  | 3,435ft      | 15ft          | 270 guests | 112 guests        | (18) Rounds   | n/a             |
| Diamond III                    | 44ft x 26ft x 15ft  | 1,101ft      | 15ft          | 100 guests | 42 guests         | (6) Rounds    | 24 guests       |
| Diamond III & IV               | 44ft x 55ft x 15ft  | 2,334ft      | 15ft          | 210 guests | 74 guests         | (12) Rounds   | 50 guests       |
| Diamond IV                     | 44ft x 29ft x 15ft  | 1,233ft      | 15ft          | 110 guests | 32 guests         | (6) Rounds    | 26 guests       |