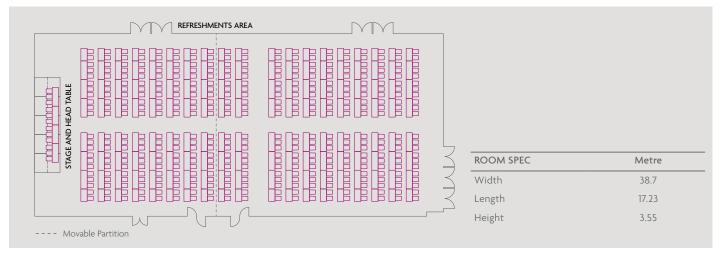

## AL JAWHARA BALLROOM

## ROOM DIMENSIONS

| ROOM TYPE                                  | Dimensions<br>In Meters | Area Sqm | Ceiling Height | Door Dimensions | Floor Level  | Natural Light |
|--------------------------------------------|-------------------------|----------|----------------|-----------------|--------------|---------------|
| Princess Sayta Ballroom                    | 37.65 x 23.19           | 893      | 4.80           | 1.80 x 2.70     | Ground Floor |               |
| Princess Sayta Ballroom Part 1 Lobby Level | 20.95 x 11.55           | 400      | 4.80           | l.80 x 2.70     | Ground Floor |               |
| Princess Sayta Ballroom Part 2 Lobby Level | 20.95 x 11.55           | 243      | 4.80           | 1.80 x 2.70     | Ground Floor |               |
| Princess Sayta Ballroom Part 3 Lobby Level | 23.32 x 16.60           | 242      | 4.80           | 1.80 x 2.70     | Ground Floor |               |
| Al Jawhara Ballroom                        | 38.70 x 17.23           | 672      | 3.55           | 1.80 x 2.75     | 2nd Floor    |               |
| Al Jawhara Ballroom part 1                 | 17.66 x 17.33           | 306      | 3.55           | 1.80 x 2.75     | 2nd Floor    |               |
| Al Jawhara Ballroom part 2                 | 20.99 x 17.23           | 363      | 3.55           | 1.80 x 2.75     | 2nd Floor    |               |
| Al Hada                                    | 25.93 x 8.09            | 217      | 3.80           | 1.92 x 2.12     | 4th Floor    | 1             |
| Al Hada 1                                  | 5.74 x 8.09             | 48       | 3.80           | l.80 x 2.20     | 4th Floor    | 1             |
| Al Hada 2                                  | 9.92 x 8.09             | 82       | 3.80           | 1.80 x 2.20     | 4th Floor    | 1             |
| Al Hada 3                                  | 10.27 x 8.09            | 85       | 3.80           | l.80 x 2.20     | 4th Floor    | 1             |
| Al Dana                                    | 8.47 x 8.21             | 61       | 3.80           | 1.80 x 2.20     | 4th Floor    | 1             |
| Boardroom                                  | 7.20 x 8.03             | 50       | 3.80           | 1.80 x 2.20     | 4th Floor    | √             |
| Yanbu                                      | 9.23 x 9.00             | 77       | 3.10           | 1.80 x 2.20     | 4th Floor    |               |
| Al Jubail                                  | 16.27 x 8.03            | 119      | 3.60           | 1.10 x 2.20     | 4th Floor    | √             |
| Tabuk                                      | 11.92 x 8.03            | 93       | 3.60           | 1.10 x 2.20     | 4th Floor    |               |
| Al Safa                                    | 11.37 x 9.23            | 97       | 3.50           | 1.90 x 2.20     | 4th Floor    |               |
| Al Safa 1                                  | 6.25 x 9.23             | 54       | 3.50           | 1.80 x 2.20     | 4th Floor    |               |
| Al Safa 2                                  | 5.11 x 9.23             | 43       | 3.50           | 2.20 x 2.20     | 4th Floor    |               |
| Al Oula                                    | 9.02 x 8.16             | 68       | 3.40           | 1.80 x 2.20     | 4th Floor    |               |
| Boardroom (Club)                           | 7.17 x 4.10             | 29       | 2.60           | 1.80 x 2.20     | 6th Floor    | ~             |
| Al Bateel (Club)                           | 11.18 x 6.92            | 77       | 2.60           | 1.80 x 2.20     | 6th Floor    | ~             |