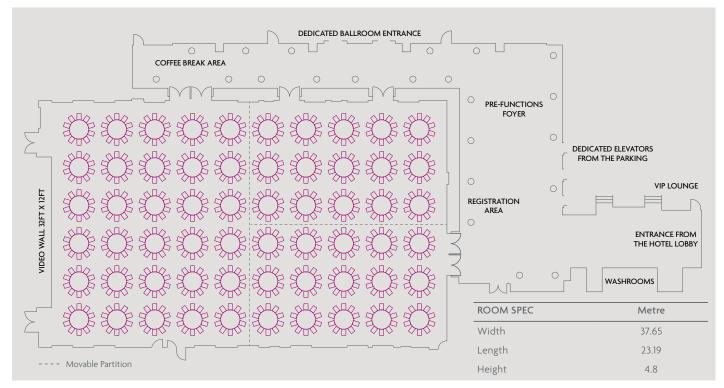

### PRINCESS SAYTA BALLROOM

## ROOM DIMENSIONS

| ROOM TYPE                                  | Dimensions<br>In Meters | Area Sqm | Ceiling Height | Door Dimensions | Floor Level  | Natural Light |
|--------------------------------------------|-------------------------|----------|----------------|-----------------|--------------|---------------|
| Princess Sayta Ballroom                    | 37.65 x 23.19           | 893      | 4.80           | 1.80 x 2.70     | Ground Floor |               |
| Princess Sayta Ballroom Part 1 Lobby Level | 20.95 x 11.55           | 400      | 4.80           | l.80 x 2.70     | Ground Floor |               |
| Princess Sayta Ballroom Part 2 Lobby Level | 20.95 x 11.55           | 243      | 4.80           | 1.80 x 2.70     | Ground Floor |               |
| Princess Sayta Ballroom Part 3 Lobby Level | 23.32 x 16.60           | 242      | 4.80           | 1.80 x 2.70     | Ground Floor |               |
| Al Jawhara Ballroom                        | 38.70 x 17.23           | 672      | 3.55           | 1.80 x 2.75     | 2nd Floor    |               |
| Al Jawhara Ballroom part 1                 | 17.66 x 17.33           | 306      | 3.55           | 1.80 x 2.75     | 2nd Floor    |               |
| Al Jawhara Ballroom part 2                 | 20.99 x 17.23           | 363      | 3.55           | 1.80 x 2.75     | 2nd Floor    |               |
| Al Hada                                    | 25.93 x 8.09            | 217      | 3.80           | 1.92 x 2.12     | 4th Floor    | 1             |
| Al Hada 1                                  | 5.74 x 8.09             | 48       | 3.80           | l.80 x 2.20     | 4th Floor    | 1             |
| Al Hada 2                                  | 9.92 x 8.09             | 82       | 3.80           | 1.80 x 2.20     | 4th Floor    | 1             |
| Al Hada 3                                  | 10.27 x 8.09            | 85       | 3.80           | l.80 x 2.20     | 4th Floor    | 1             |
| Al Dana                                    | 8.47 x 8.21             | 61       | 3.80           | 1.80 x 2.20     | 4th Floor    | 1             |
| Boardroom                                  | 7.20 x 8.03             | 50       | 3.80           | 1.80 x 2.20     | 4th Floor    | √             |
| Yanbu                                      | 9.23 x 9.00             | 77       | 3.10           | 1.80 x 2.20     | 4th Floor    |               |
| Al Jubail                                  | 16.27 x 8.03            | 119      | 3.60           | 1.10 x 2.20     | 4th Floor    | √             |
| Tabuk                                      | 11.92 x 8.03            | 93       | 3.60           | 1.10 x 2.20     | 4th Floor    |               |
| Al Safa                                    | 11.37 x 9.23            | 97       | 3.50           | 1.90 x 2.20     | 4th Floor    |               |
| Al Safa 1                                  | 6.25 x 9.23             | 54       | 3.50           | 1.80 x 2.20     | 4th Floor    |               |
| Al Safa 2                                  | 5.11 x 9.23             | 43       | 3.50           | 2.20 x 2.20     | 4th Floor    |               |
| Al Oula                                    | 9.02 x 8.16             | 68       | 3.40           | 1.80 x 2.20     | 4th Floor    |               |
| Boardroom (Club)                           | 7.17 x 4.10             | 29       | 2.60           | 1.80 x 2.20     | 6th Floor    | ~             |
| Al Bateel (Club)                           | 11.18 x 6.92            | 77       | 2.60           | 1.80 x 2.20     | 6th Floor    | ~             |