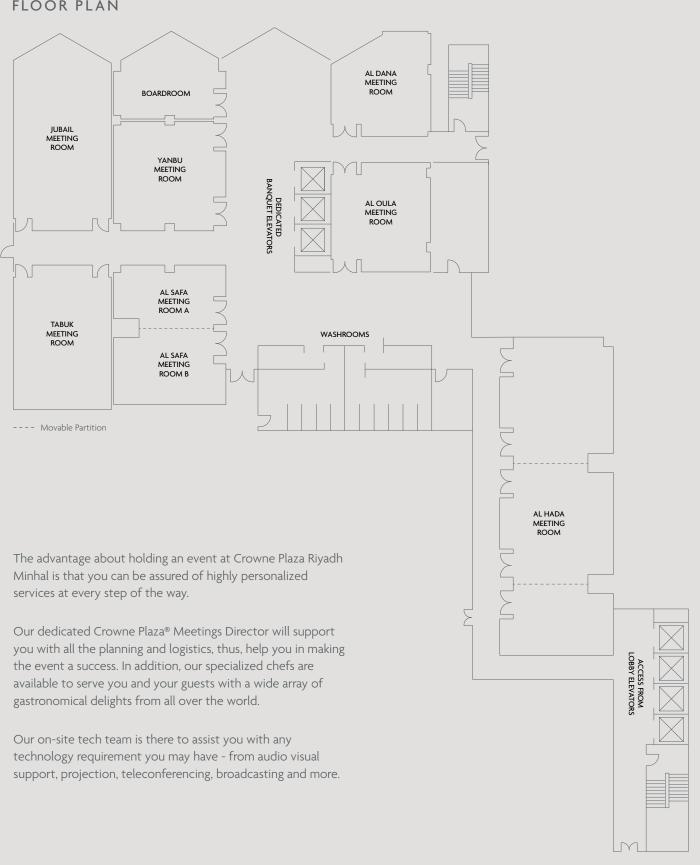

### MEETING ROOMS

## ROOM DIMENSIONS

| ROOM TYPE                                  | Dimensions<br>In Meters | Area Sqm | Ceiling Height | Door Dimensions | Floor Level  | Natural Light |
|--------------------------------------------|-------------------------|----------|----------------|-----------------|--------------|---------------|
| Princess Sayta Ballroom                    | 37.65 x 23.19           | 893      | 4.80           | 1.80 x 2.70     | Ground Floor |               |
| Princess Sayta Ballroom Part 1 Lobby Level | 20.95 x 11.55           | 400      | 4.80           | l.80 x 2.70     | Ground Floor |               |
| Princess Sayta Ballroom Part 2 Lobby Level | 20.95 x 11.55           | 243      | 4.80           | 1.80 x 2.70     | Ground Floor |               |
| Princess Sayta Ballroom Part 3 Lobby Level | 23.32 x 16.60           | 242      | 4.80           | 1.80 x 2.70     | Ground Floor |               |
| Al Jawhara Ballroom                        | 38.70 x 17.23           | 672      | 3.55           | 1.80 x 2.75     | 2nd Floor    |               |
| Al Jawhara Ballroom part 1                 | 17.66 x 17.33           | 306      | 3.55           | 1.80 x 2.75     | 2nd Floor    |               |
| Al Jawhara Ballroom part 2                 | 20.99 x 17.23           | 363      | 3.55           | 1.80 x 2.75     | 2nd Floor    |               |
| Al Hada                                    | 25.93 x 8.09            | 217      | 3.80           | 1.92 x 2.12     | 4th Floor    | 1             |
| Al Hada 1                                  | 5.74 x 8.09             | 48       | 3.80           | l.80 x 2.20     | 4th Floor    | 1             |
| Al Hada 2                                  | 9.92 x 8.09             | 82       | 3.80           | 1.80 x 2.20     | 4th Floor    | 1             |
| Al Hada 3                                  | 10.27 x 8.09            | 85       | 3.80           | l.80 x 2.20     | 4th Floor    | 1             |
| Al Dana                                    | 8.47 x 8.21             | 61       | 3.80           | 1.80 x 2.20     | 4th Floor    | 1             |
| Boardroom                                  | 7.20 x 8.03             | 50       | 3.80           | 1.80 x 2.20     | 4th Floor    | √             |
| Yanbu                                      | 9.23 x 9.00             | 77       | 3.10           | 1.80 x 2.20     | 4th Floor    |               |
| Al Jubail                                  | 16.27 x 8.03            | 119      | 3.60           | 1.10 x 2.20     | 4th Floor    | √             |
| Tabuk                                      | 11.92 x 8.03            | 93       | 3.60           | 1.10 x 2.20     | 4th Floor    |               |
| Al Safa                                    | 11.37 x 9.23            | 97       | 3.50           | 1.90 x 2.20     | 4th Floor    |               |
| Al Safa 1                                  | 6.25 x 9.23             | 54       | 3.50           | 1.80 x 2.20     | 4th Floor    |               |
| Al Safa 2                                  | 5.11 x 9.23             | 43       | 3.50           | 2.20 x 2.20     | 4th Floor    |               |
| Al Oula                                    | 9.02 x 8.16             | 68       | 3.40           | 1.80 x 2.20     | 4th Floor    |               |
| Boardroom (Club)                           | 7.17 x 4.10             | 29       | 2.60           | 1.80 x 2.20     | 6th Floor    | ~             |
| Al Bateel (Club)                           | 11.18 x 6.92            | 77       | 2.60           | 1.80 x 2.20     | 6th Floor    | ~             |