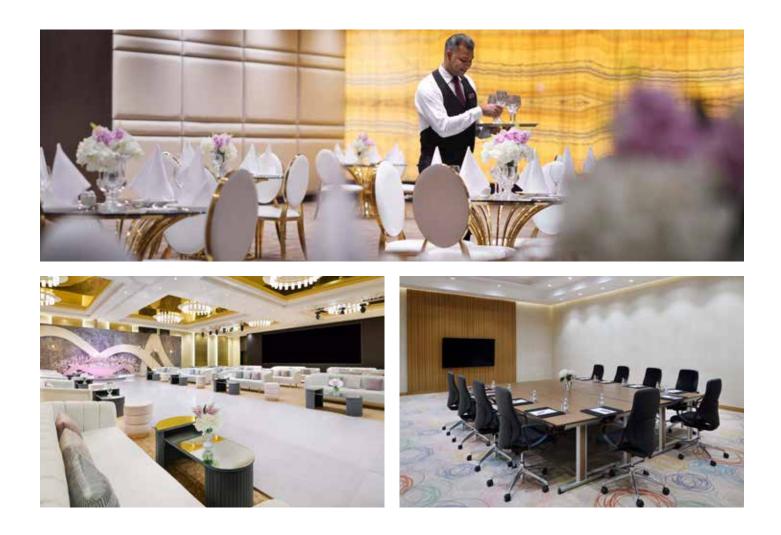

# FACILITIES

Flexibility has been the key hallmark of the way the state-of-the art Convention Centre has been designed. With a choice of two large and spacious ballrooms along with modular and flexible units, your venue can be arranged to fit your exact specification.

- A total of 16 breakout rooms
- Big screen video wall one of the largest amongst hotels in Riyadh and surrounding projectors
- Sophisticated audio visual systems along with the latest movable disco lights
- Computer controlled lighting decodable to your preference
- WEBEX video conferencing and remote meeting technologies available
- Simultaneous translation facilities for up to three languages
- Press Box

- Live broadcasting capabilities available
- Dedicated entrance to the Princess Sayta Ballroom
- Dedicated foyer for pre-function activities
- Exclusive VIP lounge
- Direct access to ballrooms and meeting rooms through parking elevators
- 360° camera available

### MEETING ROOMS