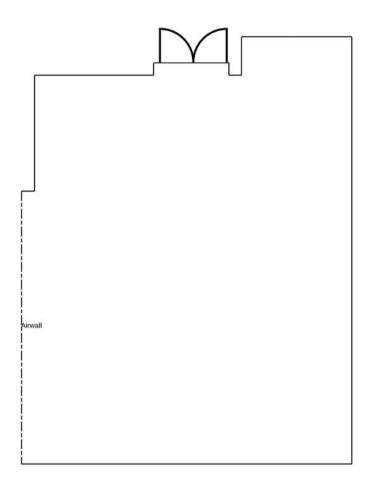

# Crowne Plaza Reading East- Ascot

LENGTH: 21.0 Ft. WIDTH: 37.7 Ft. HEIGHT: 10.5 Ft. TOTAL SQUARE FEET: 791.7 Sq Ft MAXIMUM CAPACITY: 90 POWER OUTLETS: 14