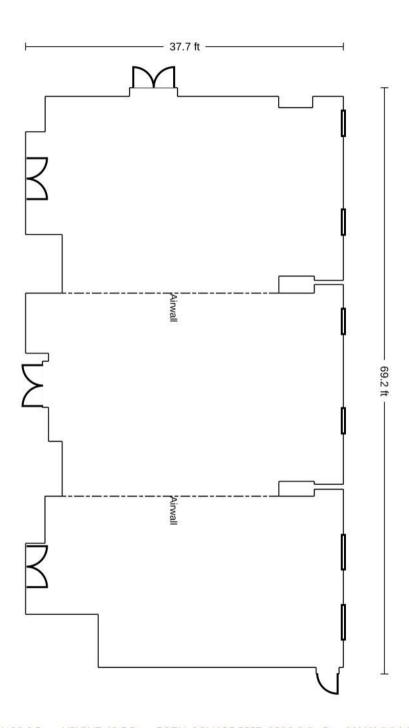

# Crowne Plaza Reading East- Buckingham (Windsor+Ascot+Eton)

LENGTH: 37.7 Ft. WIDTH: 69.2 Ft. HEIGHT: 10.5 Ft. TOTAL SQUARE FEET: 2608.8 Sq Ft MAXIMUM CAPACITY: 260 POWER OUTLETS: 42