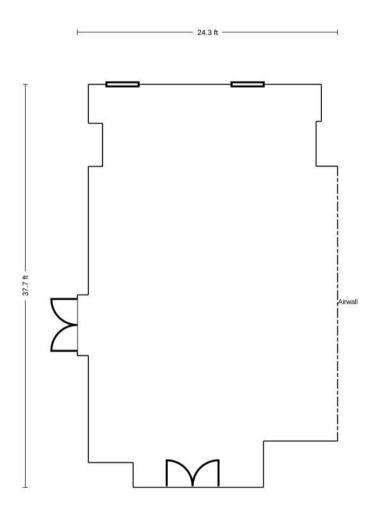

# Crowne Plaza Reading East- Windsor

LENGTH: 24.3 Ft. WIDTH: 37.7 Ft. HEIGHT: 10.5 Ft. TOTAL SQUARE FEET: 916.1 Sq Ft MAXIMUM CAPACITY: 80 POWER OUTLETS: 14