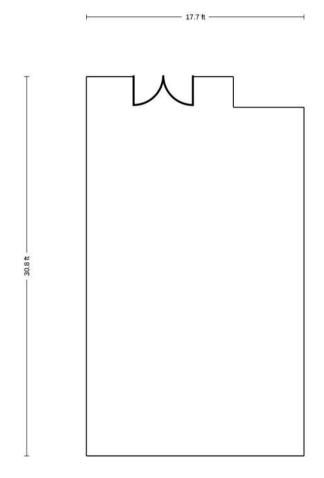

#### Crowne Plaza Reading East- Sandhurst

LENGTH: 17.7 Ft. WIDTH: 30.8 Ft. HEIGHT: 9.8 Ft. TOTAL SQUARE FEET: 545.1 Sq Ft MAXIMUM CAPACITY: 40 POWER OUTLETS: 12