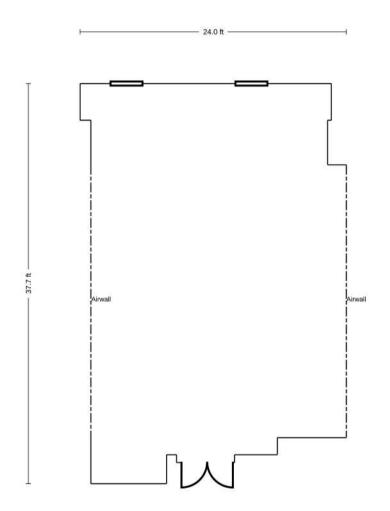

# Crowne Plaza Reading East- Windsor

LENGTH: 24.3 Ft. WIDTH: 37.7 Ft. HEIGHT: 10.5 Ft. TOTAL SQUARE FEET: 916.1 Sq Ft MAXIMUM CAPACITY: 80 POWER OUTLETS: 14