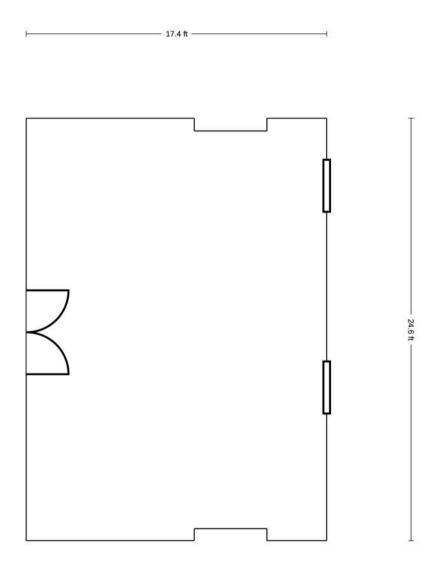

#### Crowne Plaza Reading East-Sonning

LENGTH: 17.4 Ft. WIDTH: 24.6 Ft. HEIGHT: 9.2 Ft. TOTAL SQUARE FEET: 428 Sq Ft MAXIMUM CAPACITY: 22 POWER OUTLETS: 14