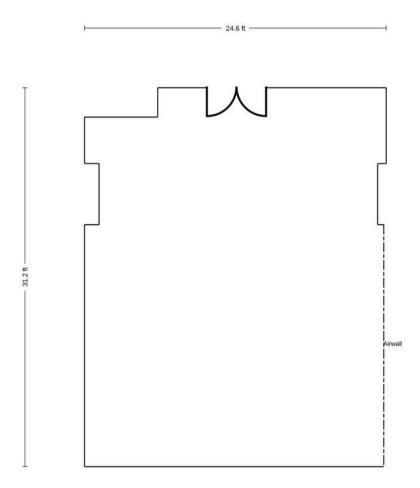

# Crowne Plaza Reading East- Marlow

LENGTH: 24.6 Ft. WIDTH: 31.2 Ft. HEIGHT: 9.2 Ft. TOTAL SQUARE FEET: 767.5 Sq Ft MAXIMUM CAPACITY: 62 POWER OUTLETS: 14