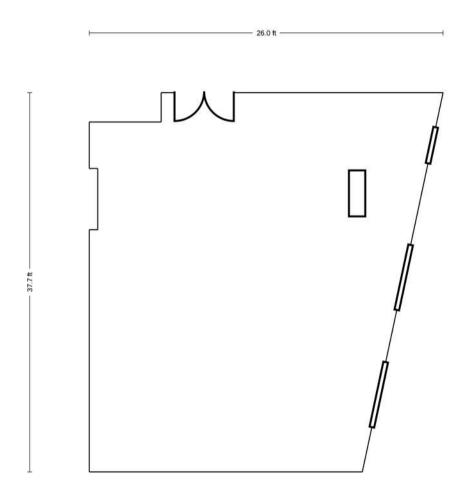

#### Crowne Plaza Reading East- Oxford

LENGTH: 26.0 Ft. WIDTH: 37.7 Ft. HEIGHT: 9.8 Ft. TOTAL SQUARE FEET: 773.1 Sq Ft MAXIMUM CAPACITY: 61 POWER OUTLETS: 14