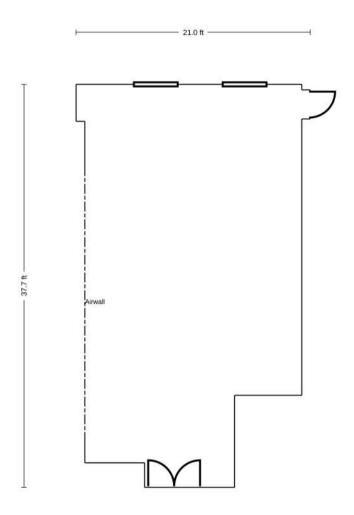

# Crowne Plaza Reading East- Ascot

LENGTH: 21.0 Ft. WIDTH: 37.7 Ft. HEIGHT: 10.5 Ft. TOTAL SQUARE FEET: 791.7 Sq Ft MAXIMUM CAPACITY: 90 POWER OUTLETS: 14