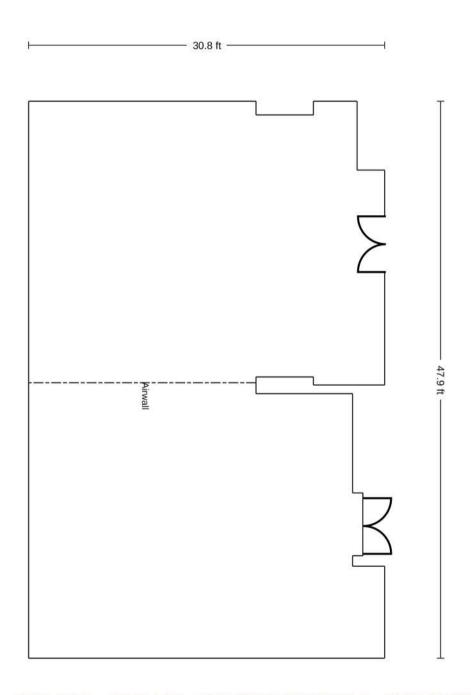

# Crowne Plaza Reading East- Frogmore (Henley+Marlow)

LENGTH: 30.8 Ft. WIDTH: 47.9 Ft. HEIGHT: 9.8 Ft. TOTAL SQUARE FEET: 1475.3 Sq Ft MAXIMUM CAPACITY: 145 POWER OUTLETS: 30