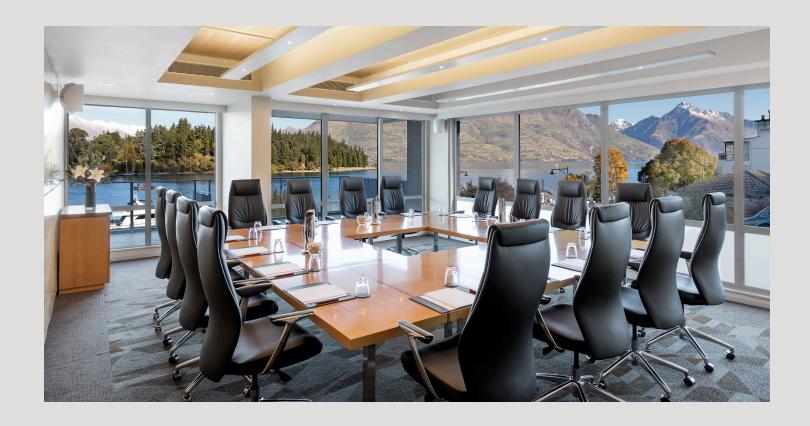

#### A DIFFERENT POINT OF VIEW

Why be stuck in a boring box? Energise, inspire and excite your team with meetings that make room for big ideas. All four of our spaces have floor to ceiling windows with inspiring views, plus, get plenty of fresh air with balcony access. Even our breakout spaces are unique - leading straight into the courtyard, they offer plenty of sun and fresh air to help refresh and clear the mind for another focused session.

# Meeting & Event Room Capacities

| Meeting Rooms | Height (M) | Room Size (M2) | Area (M) | Theatre  | Classroom                                           | U -Shape | Banquet | Cocktail |  |
|---------------|------------|----------------|----------|----------|-----------------------------------------------------|----------|---------|----------|--|
| Boardroom     | 2.8        | 6 x 7.5        | 47.1     |          |                                                     |          |         |          |  |
| Crowne I      | 2.8        | 11 x 8         | 90.3     | 70       | 40                                                  | 28       | 60      | 90       |  |
| Crowne II     | 2.8        | 19 x 8         | 157.5    | 150      | 100                                                 | 37       | 100     | 200      |  |
| Crowne III    | 2.8        | 9 x 8          | 72.2     | 60       | 30                                                  | 20       | 50      | 70       |  |
| Atrium        | 35 x 5     | 175            |          | Suitable | Suitable for trade display - contact us for details |          |         |          |  |