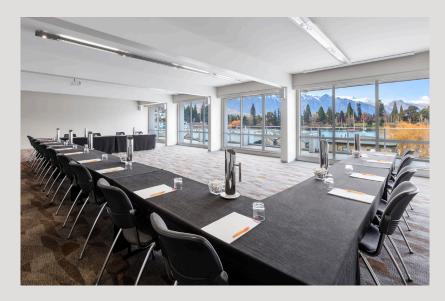

#### A DIFFERENT POINT OF VIEW

Why be stuck in a boring box? Energise, inspire and excite your team with meetings that make room for big ideas. All four of our spaces have floor to ceiling windows with inspiring views, plus, get plenty of fresh air with balcony access. Even our breakout spaces are unique - leading straight into the courtyard, they offer plenty of sun and fresh air to help refresh and clear the mind for another focused session.

# Meeting & Event Room Capacities

| Meeting Rooms | Height (M) | Room Size (M2) | Area (M) | Theatre  | Classroom                                           | U -Shape | Banquet | Cocktail |  |
|---------------|------------|----------------|----------|----------|-----------------------------------------------------|----------|---------|----------|--|
| Boardroom     | 2.8        | 6 x 7.5        | 47.1     |          |                                                     |          |         |          |  |
| Crowne I      | 2.8        | 11 x 8         | 90.3     | 70       | 40                                                  | 28       | 60      | 90       |  |
| Crowne II     | 2.8        | 19 x 8         | 157.5    | 150      | 100                                                 | 37       | 100     | 200      |  |
| Crowne III    | 2.8        | 9 x 8          | 72.2     | 60       | 30                                                  | 20       | 50      | 70       |  |
| Atrium        | 35 x 5     | 175            |          | Suitable | Suitable for trade display - contact us for details |          |         |          |  |