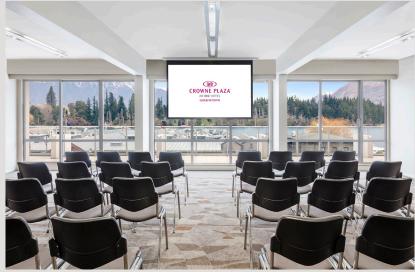

#### A DIFFERENT POINT OF VIEW

Why be stuck in a boring box? Energise, inspire and excite your team with meetings that make room for big ideas. All four of our spaces have floor to ceiling windows with inspiring views, plus, get plenty of fresh air with balcony access. Even our breakout spaces are unique - leading straight into the courtyard, they offer plenty of sun and fresh air to help refresh and clear the mind for another focused session.

#### GADGETS, WI-FI AND THINGS

Stay connected with your colleagues, clients and the family at home with our complimentary Wi-Fi. Plus, our modern AV technology will ensure that you and your team work quickly and effectively while out of the office.