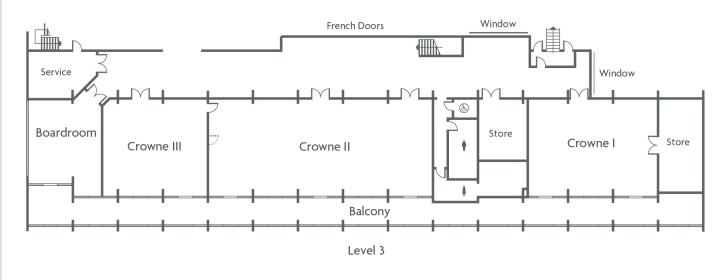

# **MEETING ROOM FLOOR PLANS**

# Meeting & Event Room Capacities

| Meeting Rooms | Height (M) | Room Size (M2) | Area (M) | Theatre  | Classroom                                           | U -Shape | Banquet | Cocktail |  |
|---------------|------------|----------------|----------|----------|-----------------------------------------------------|----------|---------|----------|--|
| Boardroom     | 2.8        | 6 x 7.5        | 47.1     |          |                                                     |          |         |          |  |
| Crowne I      | 2.8        | 11 x 8         | 90.3     | 70       | 40                                                  | 28       | 60      | 90       |  |
| Crowne II     | 2.8        | 19 x 8         | 157.5    | 150      | 100                                                 | 37       | 100     | 200      |  |
| Crowne III    | 2.8        | 9 x 8          | 72.2     | 60       | 30                                                  | 20       | 50      | 70       |  |
| Atrium        | 35 x 5     | 175            |          | Suitable | Suitable for trade display - contact us for details |          |         |          |  |