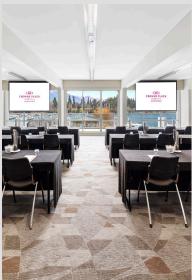

#### A DIFFERENT POINT OF VIEW

Why be stuck in a boring box? Energise, inspire and excite your team with meetings that make room for big ideas. All four of our spaces have floor to ceiling windows with inspiring views, plus, get plenty of fresh air with balcony access. Even our breakout spaces are unique - leading straight into the courtyard, they offer plenty of sun and fresh air to help refresh and clear the mind for another focused session.

# **MEETING ROOM FLOOR PLANS**