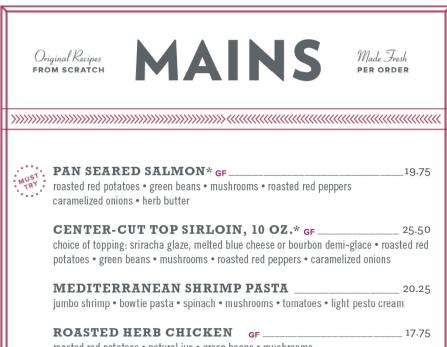

roasted red potatoes • natural jus • green beans • mushrooms roasted red peppers • caramelized onions

### SALADS

|                                                                                                                                                                                  | And in case of the local division of the loc |
|----------------------------------------------------------------------------------------------------------------------------------------------------------------------------------|--------------------------------------------------------------------------------------------------------------------------------------------------------------------------------------------------------------------------------------------------------------------------------------------------------------------------------------------------------------------------------------------------------------------------------------------------------------------------------------------------------------------------------------------------------------------------------------------------------------------------------------------------------------------------------------------------------------------------------------------------------------------------------------------------------------------------------------------------------------------------------------------------------------------------------------------------------------------------------------------------------------------------------------------------------------------------------------------------------------------------------------------------------------------------------------------------------------------------------------------------------------------------------------------------------------------------------------------------------------------------------------------------------------------------------------------------------------------------------------------------------------------------------------------------------------------------------------------------------------------------------------------------------------------------------------------------------------------------------------------------------------------------------------------------------------------------------------------------------------------------------------------------------------------------------------------------------------------------------------------------------------------------------------------------------------------------------------------------------------------------------|
| CHOPPED CHICKEN                                                                                                                                                                  | .25<br>ing                                                                                                                                                                                                                                                                                                                                                                                                                                                                                                                                                                                                                                                                                                                                                                                                                                                                                                                                                                                                                                                                                                                                                                                                                                                                                                                                                                                                                                                                                                                                                                                                                                                                                                                                                                                                                                                                                                                                                                                                                                                                                                                     |
| SESAME GINGER16<br>chili glazed shrimp or sriracha sirloin • mixed greens • cabbage • red peppers • carrots • green onions<br>cilantro • crispy wontons • sesame ginger dressing | .00                                                                                                                                                                                                                                                                                                                                                                                                                                                                                                                                                                                                                                                                                                                                                                                                                                                                                                                                                                                                                                                                                                                                                                                                                                                                                                                                                                                                                                                                                                                                                                                                                                                                                                                                                                                                                                                                                                                                                                                                                                                                                                                            |
| HOUSE CHICKEN SALAD13<br>seasonal fresh fruit • berries • toasted naan                                                                                                           | .75                                                                                                                                                                                                                                                                                                                                                                                                                                                                                                                                                                                                                                                                                                                                                                                                                                                                                                                                                                                                                                                                                                                                                                                                                                                                                                                                                                                                                                                                                                                                                                                                                                                                                                                                                                                                                                                                                                                                                                                                                                                                                                                            |
| CAESAR 9                                                                                                                                                                         | .25                                                                                                                                                                                                                                                                                                                                                                                                                                                                                                                                                                                                                                                                                                                                                                                                                                                                                                                                                                                                                                                                                                                                                                                                                                                                                                                                                                                                                                                                                                                                                                                                                                                                                                                                                                                                                                                                                                                                                                                                                                                                                                                            |

| SOUP                                            |  |
|-------------------------------------------------|--|
| SOUP DU JOUR 6.00                               |  |
| * ASK YOUR SERVER FOR *<br>* TODAY'S OFFERING * |  |
| \                                               |  |

romaine • shaved parmesan • croutons • caesar dressing add shrimp +8.50 salmon +9.00 chicken +6.00

SUMMERS OF A STREET OF

\*NOTICE: Consuming raw or undercooked meats, poultry, seafood, shellfish, or eggs may increase your risk of foodborne illness, especially if you have certain medical conditions.