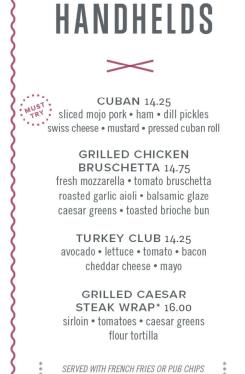

# H STREET GRILLE

| SMALL PLATES                                                                                                                          |              |
|---------------------------------------------------------------------------------------------------------------------------------------|--------------|
| GRILLED SHRIMP TACOS<br>fresh pico de gallo • cabbage • cilantro-lime crema • flour tortillas                                         | _ 12.75      |
| TUSCAN CHICKEN FLATBREAD<br>pesto • roasted red peppers • caramelized onions • fresh mozzarella • balsamic reduction • alfredo • naar | _ 11.25<br>1 |
| FRENCH DIP SLIDERS                                                                                                                    | _14.75       |
| CLASSIC WINGS                                                                                                                         | _ 11.25      |
| SPINACH & ROASTED ARTICHOKE DIP                                                                                                       | _ 10.75      |
| WHITE CHEDDAR MAC & CHEESEaged cheddar • roasted garlic • panko                                                                       | 7.50         |
| CHICKEN QUESADILLA<br>blended cheese • green chili • fresh pico de gallo • salsa • cilantro-lime crema                                | 11.00        |

MUS

sub steak +4.00 sub shrimp +5.00

# BURGERS

BBQ BACON JACK\* 15.00 monterey jack cheese • bacon caramelized onions • bbq sauce

MUSHROOM SWISS\* 14.75 sautéed mushrooms • swiss cheese roasted garlic aioli

HOUSE\* 13.75 choice of cheese • house burger sauce

SOUTHWEST VEGGIE 13.25 wheat bun • pico de gallo • pepper jack cheese cilantro-lime crema

SERVED ON A BRIOCHE OR WHEAT BUN WITH LETTUCE, TOMATO, ONION AND YOUR CHOICE OF FRENCH FRIES OR PUB CHIPS

\*\*\*\*\*\*\*