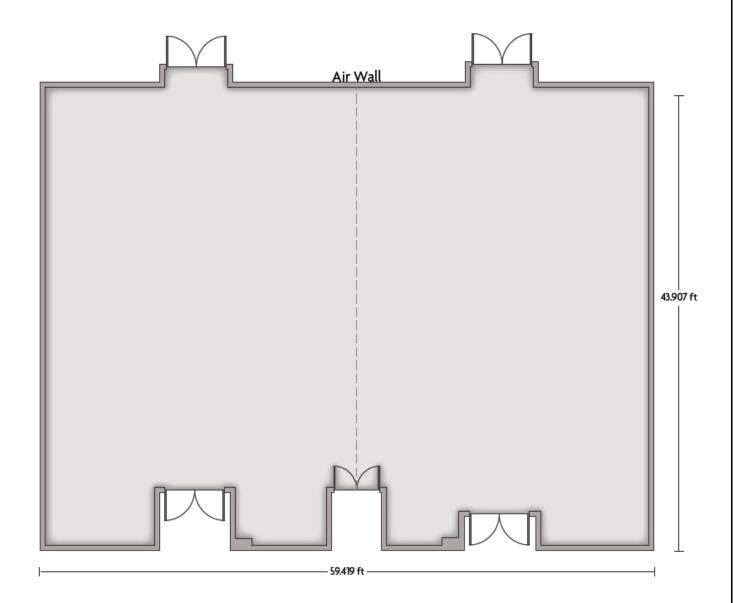

# Crowne Plaza ® Chicago-Northbrook Chicago (A and B)

LENGTH: 59.4 ft WIDTH: 43.9 ft HEIGHT: 9.1 ft TOTAL SQUARE FEET: 2522 ft MAXIMUM CAPACITY: 225

2875 North Milwaukee Ave. Northbrook, IL 847-298-2525