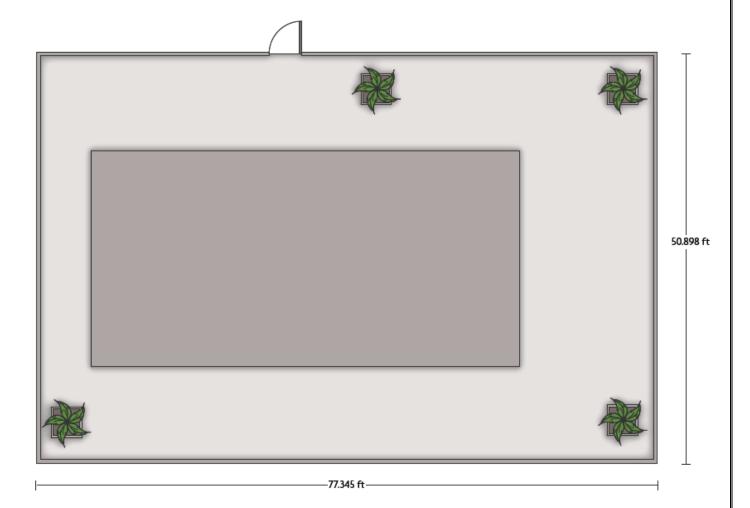

#### Crowne Plaza ® Chicago-Northbrook Pool – outside

LENGTH: 77.4 ft WIDTH: 50.9 ft HEIGHT: n/a ft TOTAL SQUARE FEET: 3936 ft MAXIMUM CAPACITY: 200