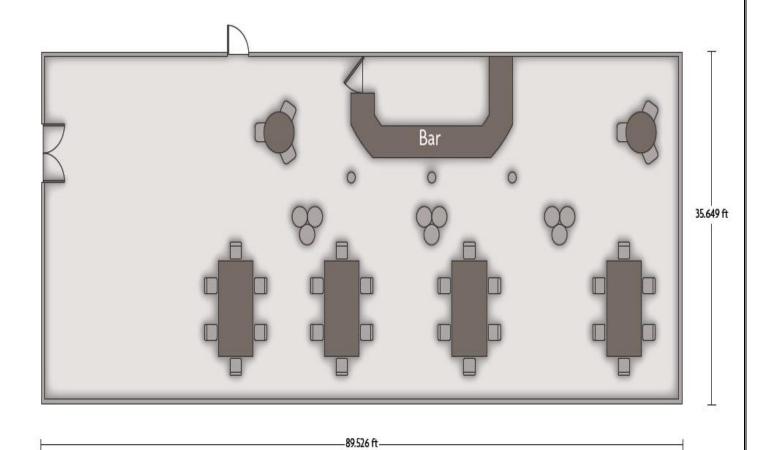

#### Crowne Plaza ® Chicago-Northbrook <u>Tiki Bar and Patio</u>

LENGTH: 89.5 ft WIDTH: 35.7 ft HEIGHT: n/a ft TOTAL SQUARE FEET: 3191 ft MAXIMUM CAPACITY: 93

2875 North Milwaukee Ave. Northbrook, IL 847-298-2525