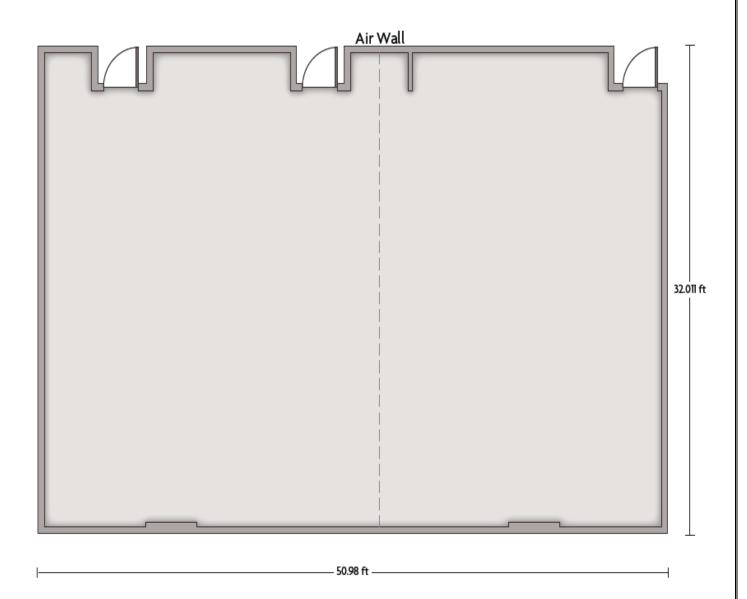

## Crowne Plaza ® Chicago-Northbrook Congress (A and B)

LENGTH: 50.9 ft WIDTH: 32 ft HEIGHT: 9.7 ft TOTAL SQUARE FEET: 1717 ft MAXIMUM CAPACITY: 150

2875 North Milwaukee Ave. Northbrook, IL 847-298-2525