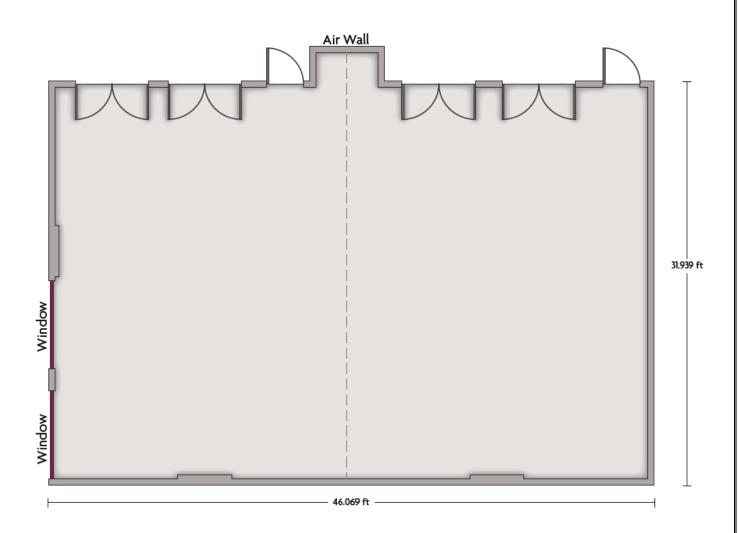

# Crowne Plaza ® Chicago-Northbrook Senate (A and B)

LENGTH: 46.1 ft WIDTH: 31.9 ft HEIGHT: 9.7 ft TOTAL SQUARE FEET: 1477 ft MAXIMUM CAPACITY: 120

2875 North Milwaukee Ave. Northbrook, IL 847-298-2525

Crowne Plaza ® Chicago-Northbrook Springfield and Capitol – 2<sup>nd</sup> floor