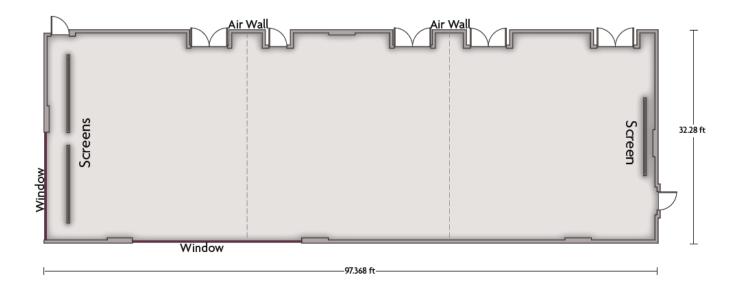

### Crowne Plaza ® Chicago-Northbrook <u>Lincoln Ballroom – 2<sup>nd</sup> floor</u>

LENGTH: 97.4 ft WIDTH: 32.3 ft HEIGHT: 9.7 ft TOTAL SQUARE FEET: 3084 ft MAXIMUM CAPACITY: 460

2875 North Milwaukee Ave. Northbrook, IL 847-298-2525