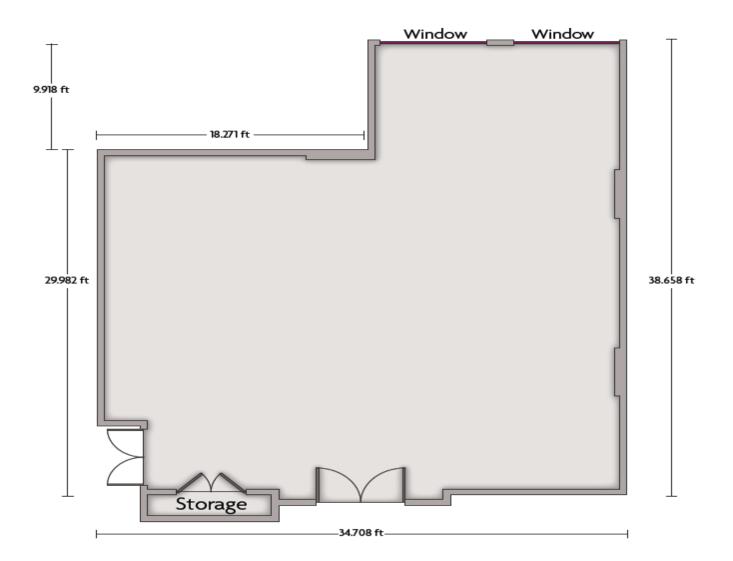

### Crowne Plaza ® Chicago-Northbrook Springfield – 2<sup>nd</sup> floor

LENGTH: 38.7 ft WIDTH: 34.7 ft HEIGHT: 9.7 ft TOTAL SQUARE FEET: 1394 ft MAXIMUM CAPACITY: 125

2875 North Milwaukee Ave. Northbrook, IL 847-298-2525