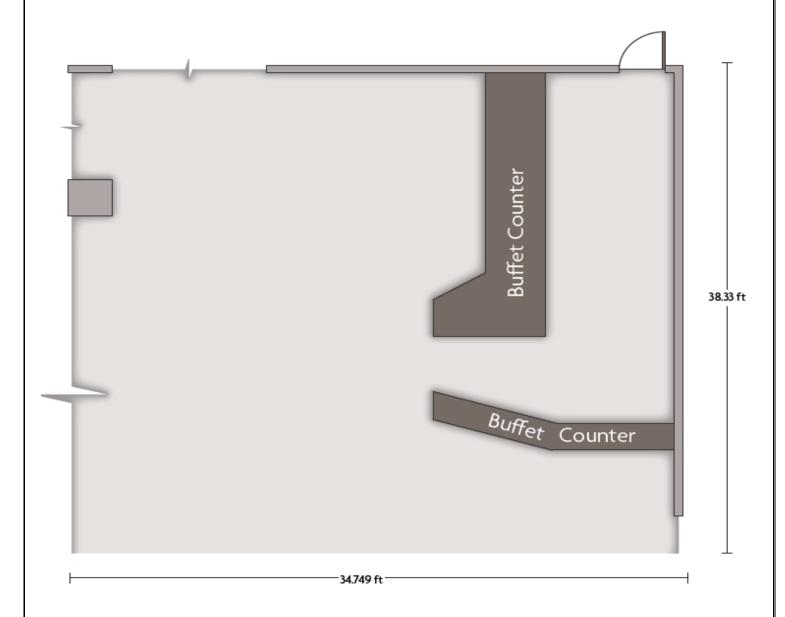

### Crowne Plaza ® Chicago-Northbrook Restaurant Area

LENGTH: 38.3 ft WIDTH: 34.8 ft HEIGHT: 8.8 ft TOTAL SQUARE FEET: 1319 ft MAXIMUM CAPACITY: 60

2875 North Milwaukee Ave. Northbrook, IL 847-298-2525