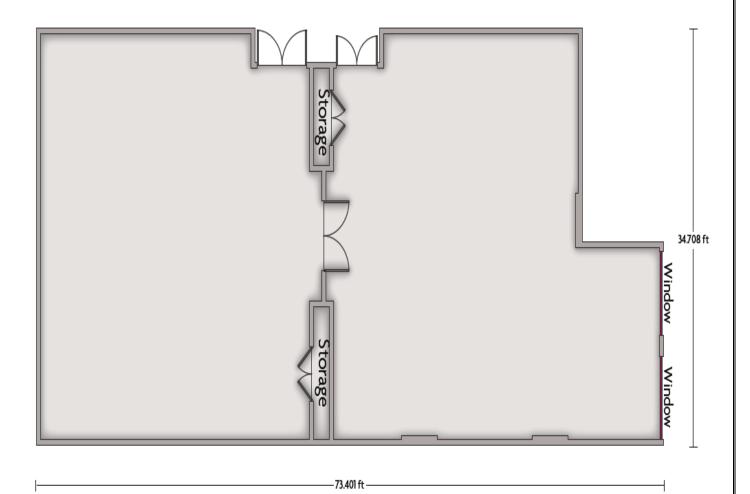

# Crowne Plaza ® Chicago-Northbrook Senate (A and B)

LENGTH: 46.1 ft WIDTH: 31.9 ft HEIGHT: 9.7 ft TOTAL SQUARE FEET: 1477 ft MAXIMUM CAPACITY: 120

2875 North Milwaukee Ave. Northbrook, IL 847-298-2525

Crowne Plaza ® Chicago-Northbrook Springfield and Capitol – 2<sup>nd</sup> floor

LENGTH: 73.4 ft WIDTH: 34.7 ft HEIGHT: 9.7 ft TOTAL SQUARE FEET: 2261 ft MAXIMUM CAPACITY: 200