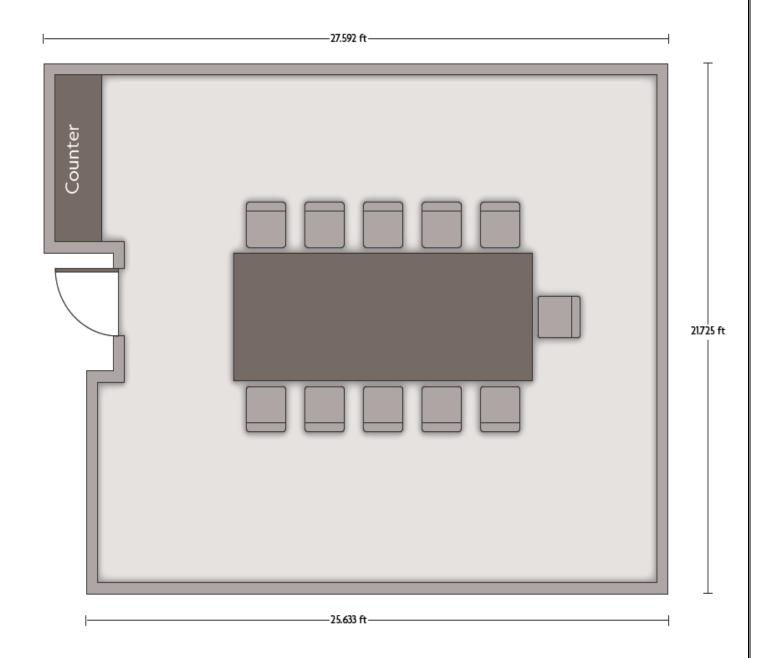

#### Crowne Plaza ® Chicago-Northbrook Illinois Boardroom

LENGTH: 27.6 ft WIDTH: 21.8 ft HEIGHT: 7.9 ft TOTAL SQUARE FEET: 566 ft MAXIMUM CAPACITY: 18