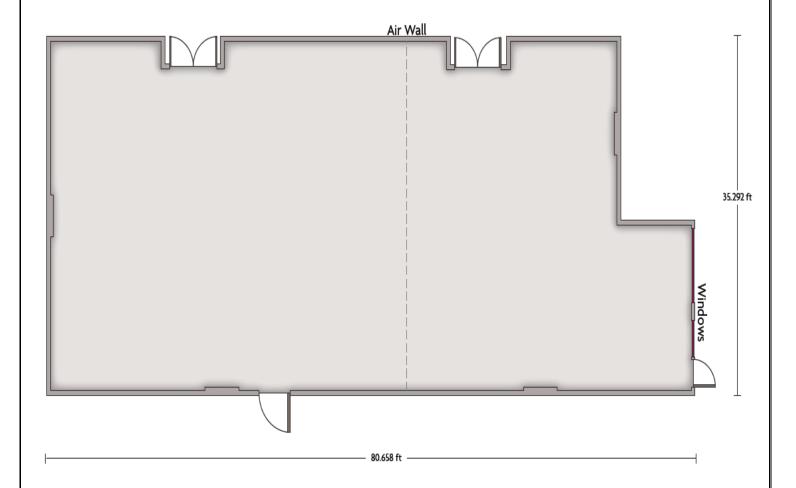

## Crowne Plaza ® Chicago-Northbrook Northbrook (A and B)

LENGTH: 80.7 ft WIDTH: 35.3 ft HEIGHT: 9.8 ft TOTAL SQUARE FEET: 779 ft MAXIMUM CAPACITY: 225