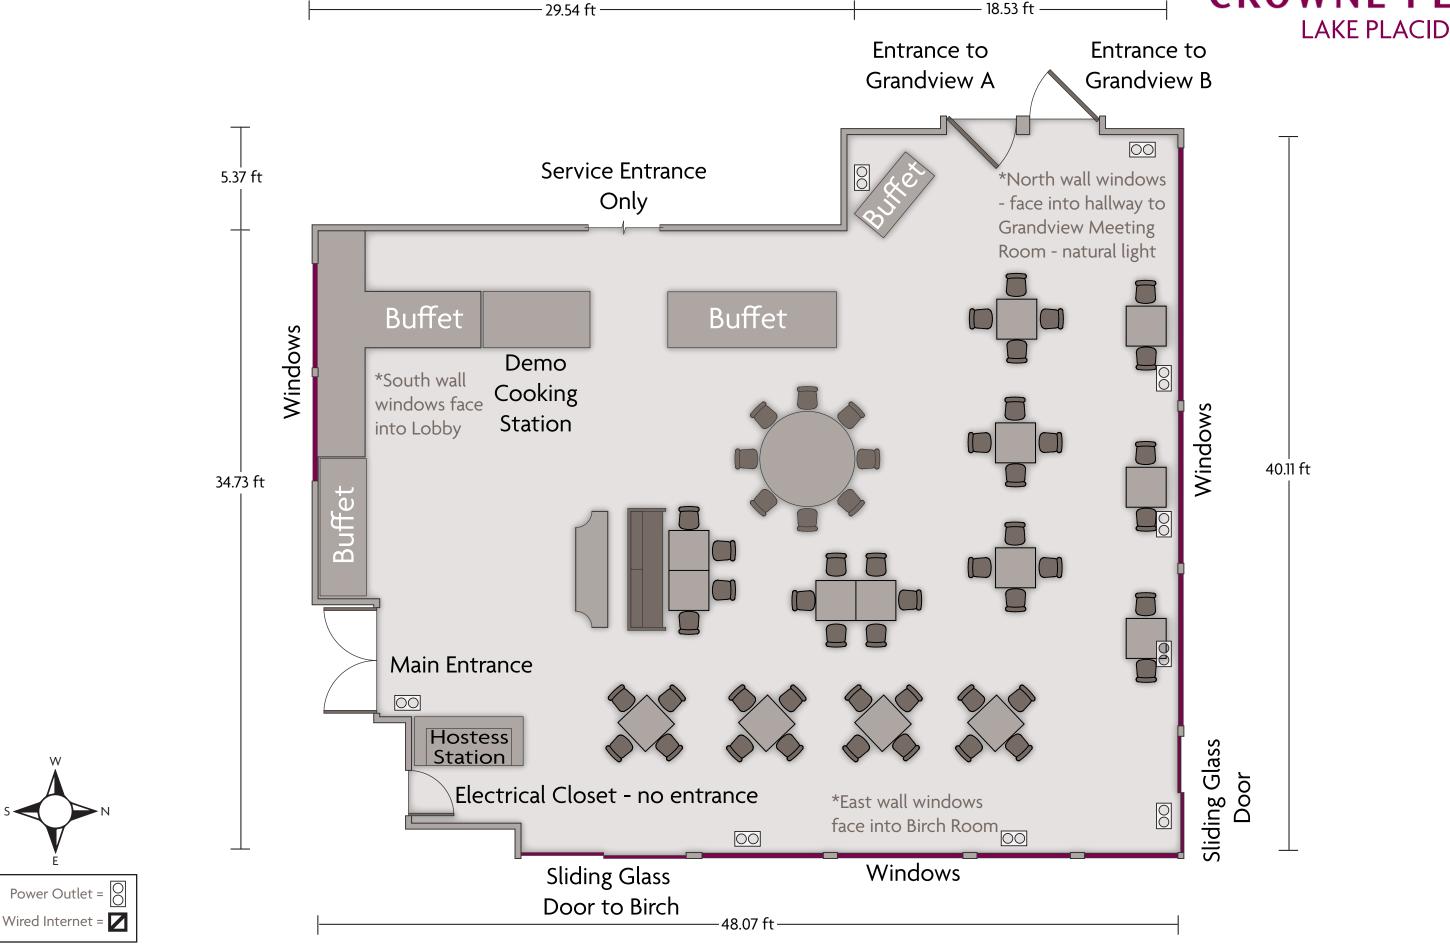

# Crowne Plaza® Lake Placid - Library







LOCATION: Ground floor, adjacent to lobby

LENGTH: 29.3 Ft WIDTH: 26.9 Ft HEIGHT: 9 Ft TOTAL SQUARE FEET: 788.17 Sq Ft MAXIMUM CAPACITY: 50 POWER OUTLETS: 5





LOCATION: Ground floor - Pine Wing, adjacent to Olympic Room

LENGTH: 59.8 Ft WIDTH: 41.8 Ft HEIGHT: 25 Ft TOTAL SQUARE FEET: 2449.64 Sq Ft MAXIMUM CAPACITY: 250 POWER OUTLETS: 11

## Crowne Plaza® Lake Placid - Olympic Room





LOCATION: Ground floor - Pine Wing

LENGTH: 115.1 Ft WIDTH: 58.3 Ft HEIGHT: 12 Ft TOTAL SQUARE FEET: 6710.33 Sq Ft MAXIMUM CAPACITY: 1200 POWER OUTLETS: 14

#### Crowne Plaza® Lake Placid - MacKenzie's Restaurant





LOCATION: Ground floor - adjacent to Front Desk

LENGTH: 48.0 Ft WIDTH: 40.1 Ft HEIGHT: 9 Ft TOTAL SQUARE FEET: 1924.80 Sq Ft MAXIMUM CAPACITY: 160 POWER OUTLETS: 9

### Crowne Plaza® Lake Placid - Birch Room





### Crowne Plaza® Lake Placid - Grandview A & B





LOCATION: Groung floor, adjacent to Library and MacKenzie's Restaurant





LOCATION: Second floor, hotel, stair access only

# Crowne Plaza® Lake Placid - High Peaks Room





LOCATION: Second floor Pine Wing, stair access only

## Crowne Plaza® Lake Placid - Lake Placid Club Boat House





Main Dining Room:

LENGTH: 65.7 Ft WIDTH: 48.2 Ft HEIGHT: 25 Ft TOTAL SQUARE FEET: 2076 Sq Ft MAXIMUM CAPACITY: 130 POWER OUTLETS: 10

## Crowne Plaza® Lake Placid - Lake Placid Club Golf House





LOCATION: Offsite at the Lake Placid C