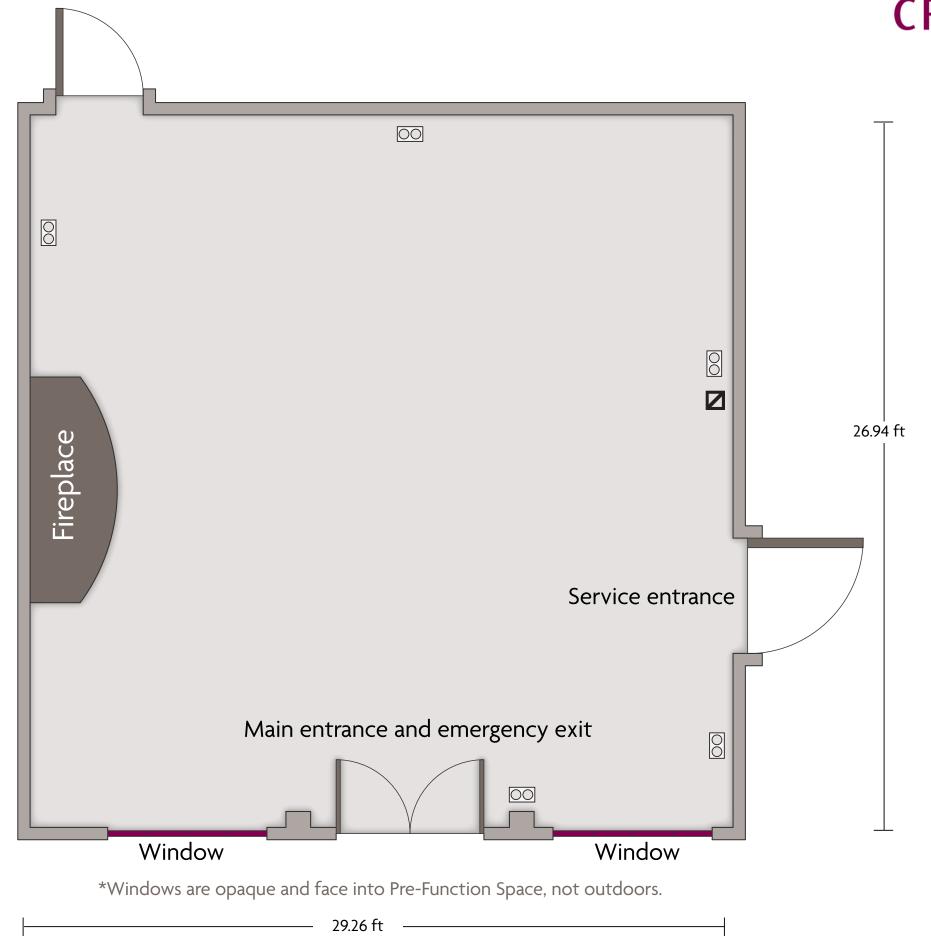

# Crowne Plaza® Lake Placid - Library

LOCATION: Ground floor, adjacent to lobby

LENGTH: 29.3 Ft WIDTH: 26.9 Ft HEIGHT: 9 Ft TOTAL SQUARE FEET: 788.17 Sq Ft MAXIMUM CAPACITY: 50 POWER OUTLETS: 5

LOCATION: Ground floor - Pine Wing, adjacent to Olympic Room