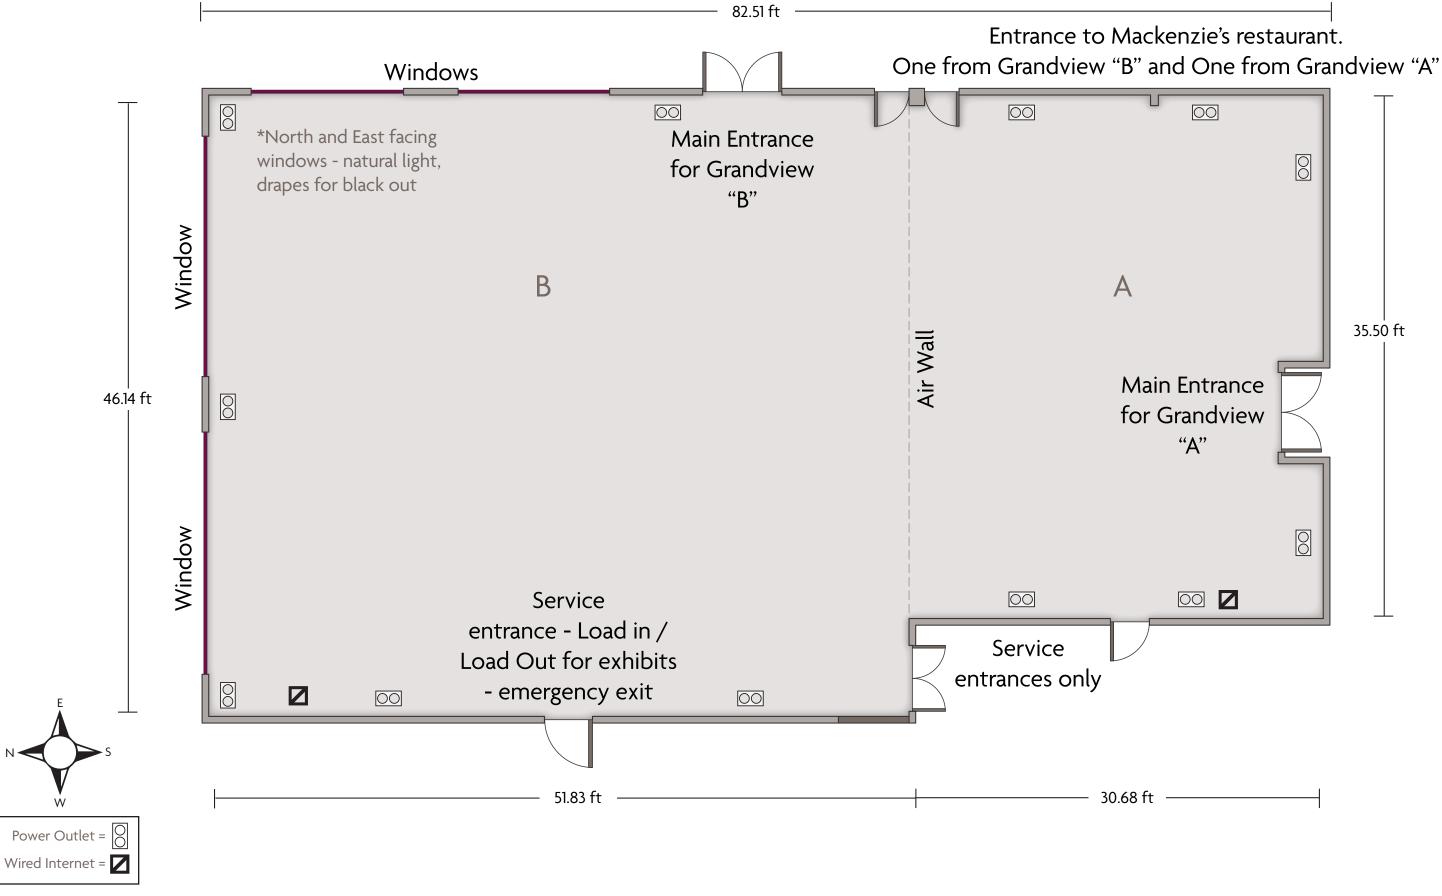

### Crowne Plaza® Lake Placid - Grandview A & B

LOCATION: Groung floor, adjacent to Library and MacKenzie's Restaurant

LOCATION: Second floor, hotel, stair access only