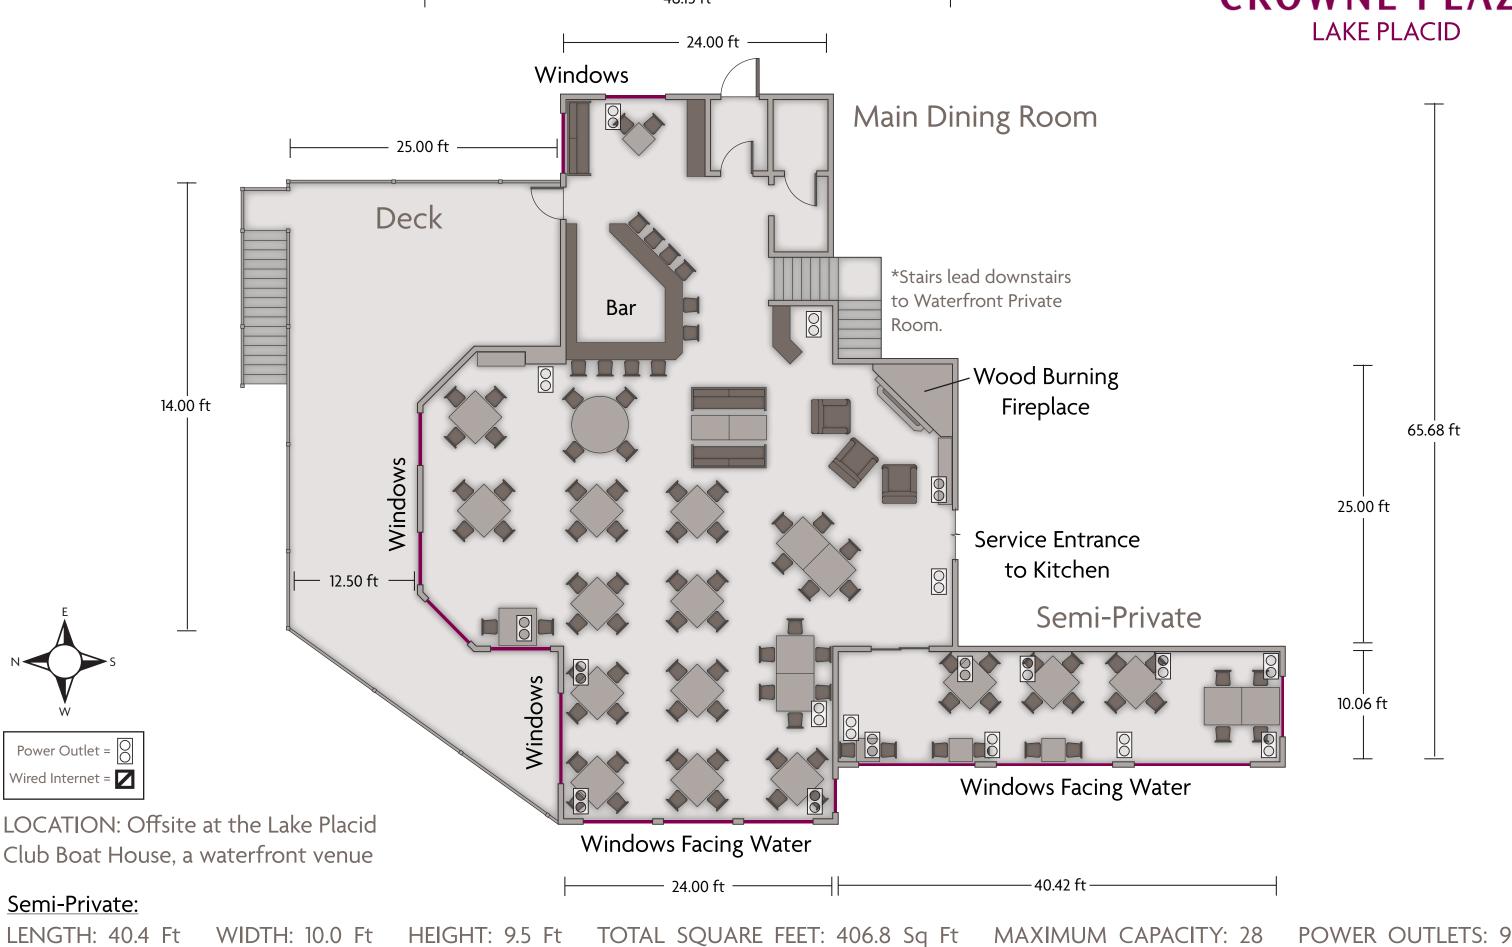

## Crowne Plaza® Lake Placid - Lake Placid Club Boat House

Main Dining Room:

LENGTH: 65.7 Ft WIDTH: 48.2 Ft HEIGHT: 25 Ft TOTAL SQUARE FEET: 2076 Sq Ft MAXIMUM CAPACITY: 130 POWER OUTLETS: 10