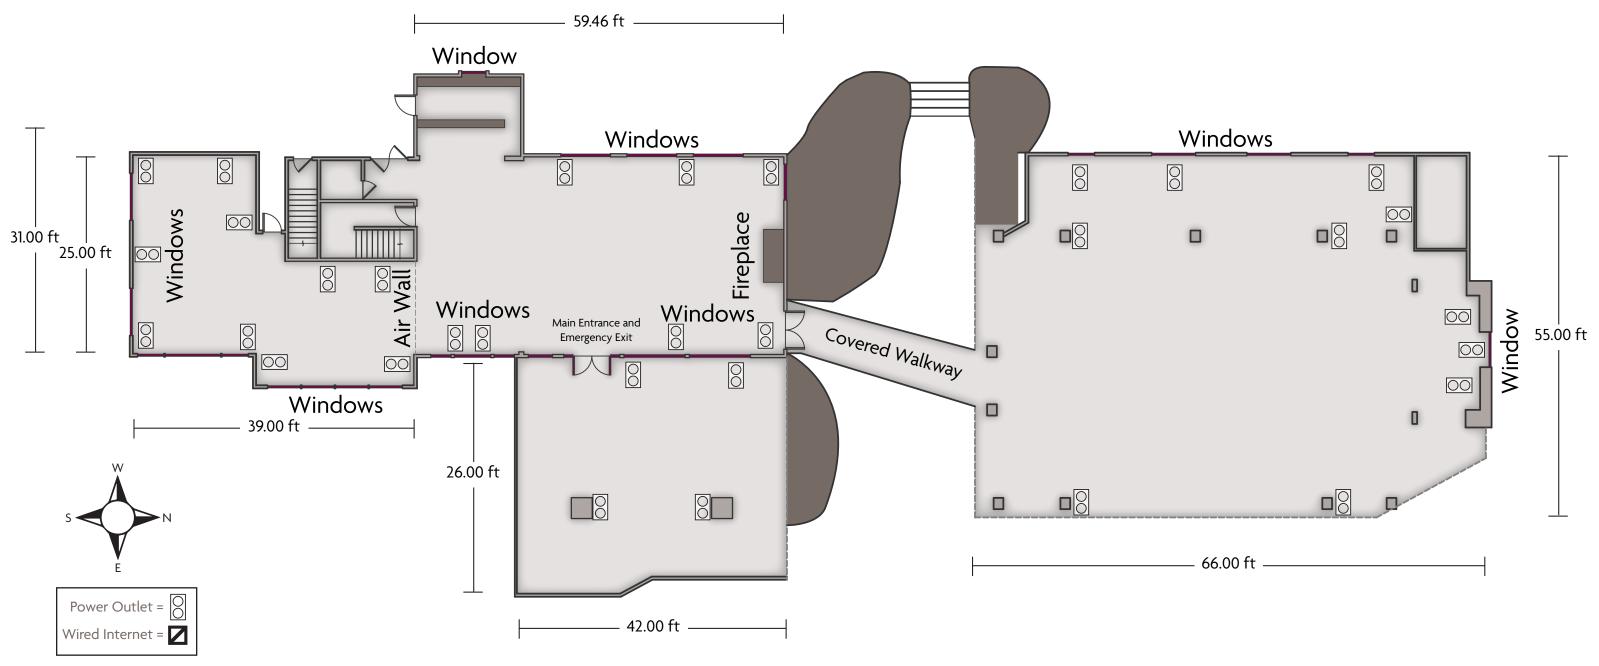

## Crowne Plaza® Lake Placid - Lake Placid Club Golf House

LOCATION: Offsite at the Lake Placid Club

#### <u>1st Tee Room:</u>

| LENGTH:           | 39.0              | Ft | WIDTH: | 25.0 | Ft | HEIGHT: | 9.0  | Ft | TOTAL | SQUARE | FEET: | 1089   | Sq | Ft | MAXIMUM | CAPACITY: | 125 | POWER | OUTLETS: | 10 |
|-------------------|-------------------|----|--------|------|----|---------|------|----|-------|--------|-------|--------|----|----|---------|-----------|-----|-------|----------|----|
| Main Dining Room: |                   |    |        |      |    |         |      |    |       |        |       |        |    |    |         |           |     |       |          |    |
| LENGTH:           | 59.5              | Ft | WIDTH: | 31.0 | Ft | HEIGHT: | 15.0 | Ft | TOTAL | SQUARE | FEET: | 1845.7 | Sq | Ft | MAXIMUM | CAPACITY: | 200 | POWER | OUTLETS: | 7  |
| The Patio:        |                   |    |        |      |    |         |      |    |       |        |       |        |    |    |         |           |     |       |          |    |
| LENGTH:           | 42.0              | Ft | WIDTH: | 26.0 | Ft | HEIGHT: | 9.0  | Ft | TOTAL | SQUARE | FEET: | 1092   | Sq | Ft | MAXIMUM | CAPACITY: | 140 | POWER | OUTLETS: | 4  |
| Covered Pa        | Covered Pavilion: |    |        |      |    |         |      |    |       |        |       |        |    |    |         |           |     |       |          |    |
| LENGTH:           | 66.0              | Ft | WIDTH: | 55.0 | Ft | HEIGHT: | 8.5  | Ft | TOTAL | SQUARE | FEET: | 3630   | Sq | Ft | MAXIMUM | CAPACITY: | 350 | POWER | OUTLETS: | 12 |