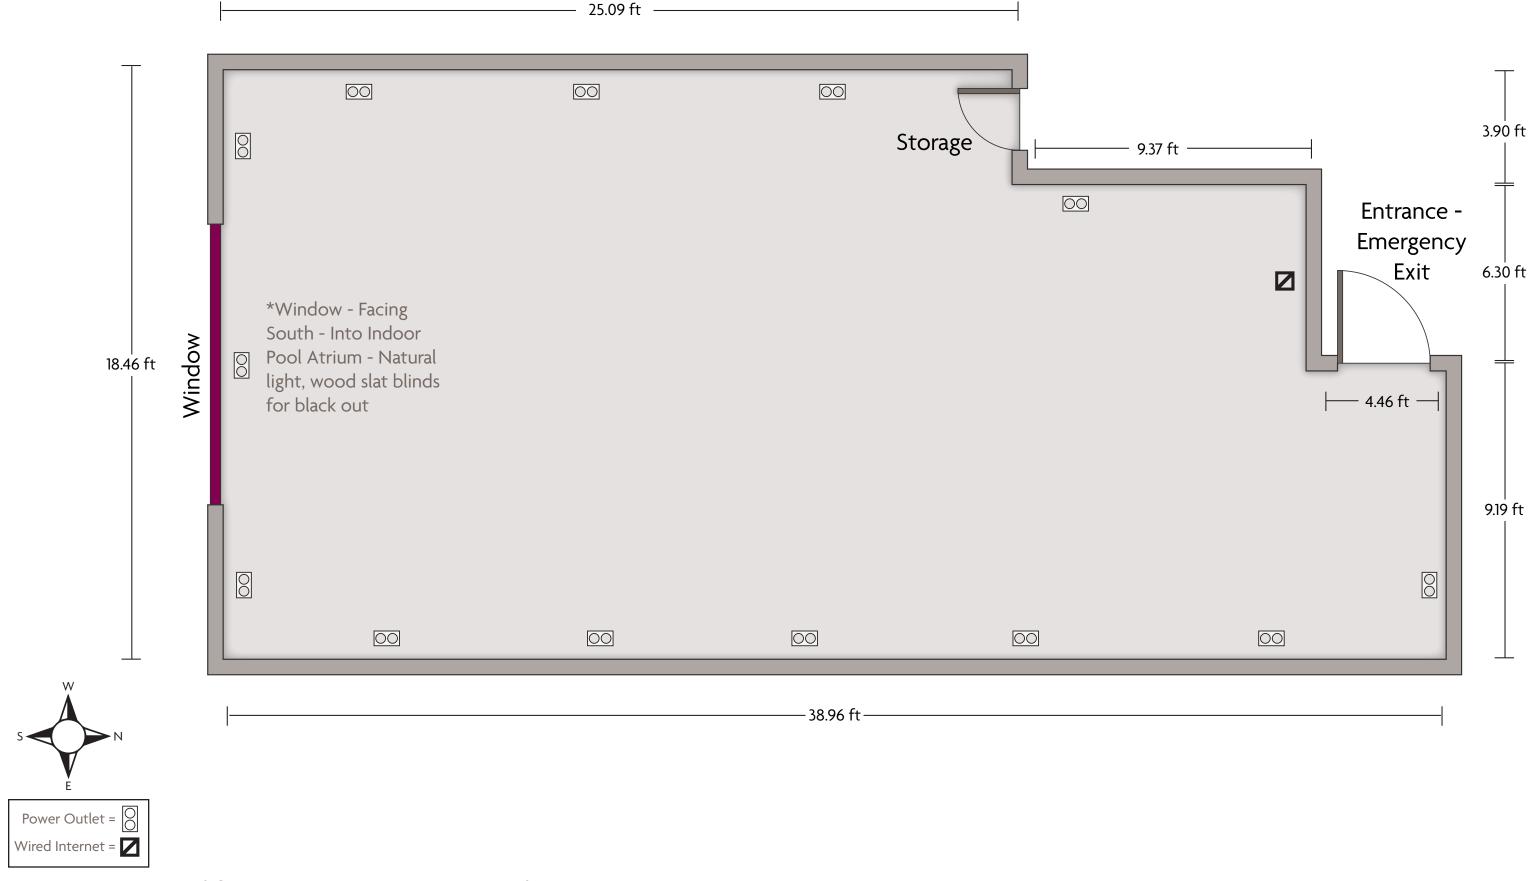

#### Crowne Plaza® Lake Placid - MacKenzie's Restaurant

LOCATION: Ground floor - adjacent to Front Desk

LENGTH: 48.0 Ft WIDTH: 40.1 Ft HEIGHT: 9 Ft TOTAL SQUARE FEET: 1924.80 Sq Ft MAXIMUM CAPACITY: 160 POWER OUTLETS: 9