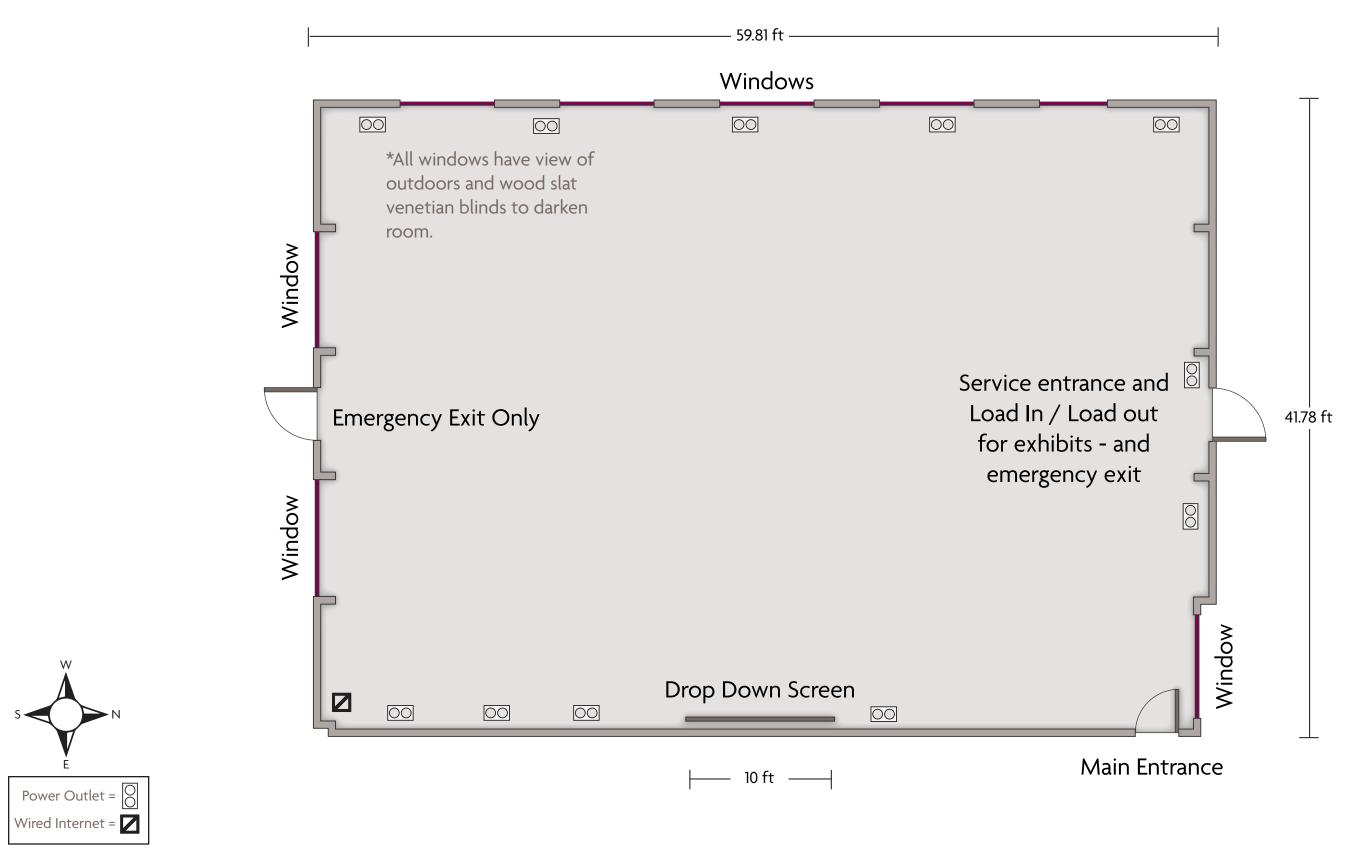

## Crowne Plaza® Lake Placid - Olympic Room

LOCATION: Ground floor - Pine Wing

LENGTH: 115.1 Ft WIDTH: 58.3 Ft HEIGHT: 12 Ft TOTAL SQUARE FEET: 6710.33 Sq Ft MAXIMUM CAPACITY: 1200 POWER OUTLETS: 14