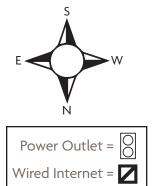

LENGTH: 59.8 Ft WIDTH: 41.8 Ft HEIGHT: 25 Ft TOTAL SQUARE FEET: 2449.64 Sq Ft MAXIMUM CAPACITY: 250 POWER OUTLETS: 11