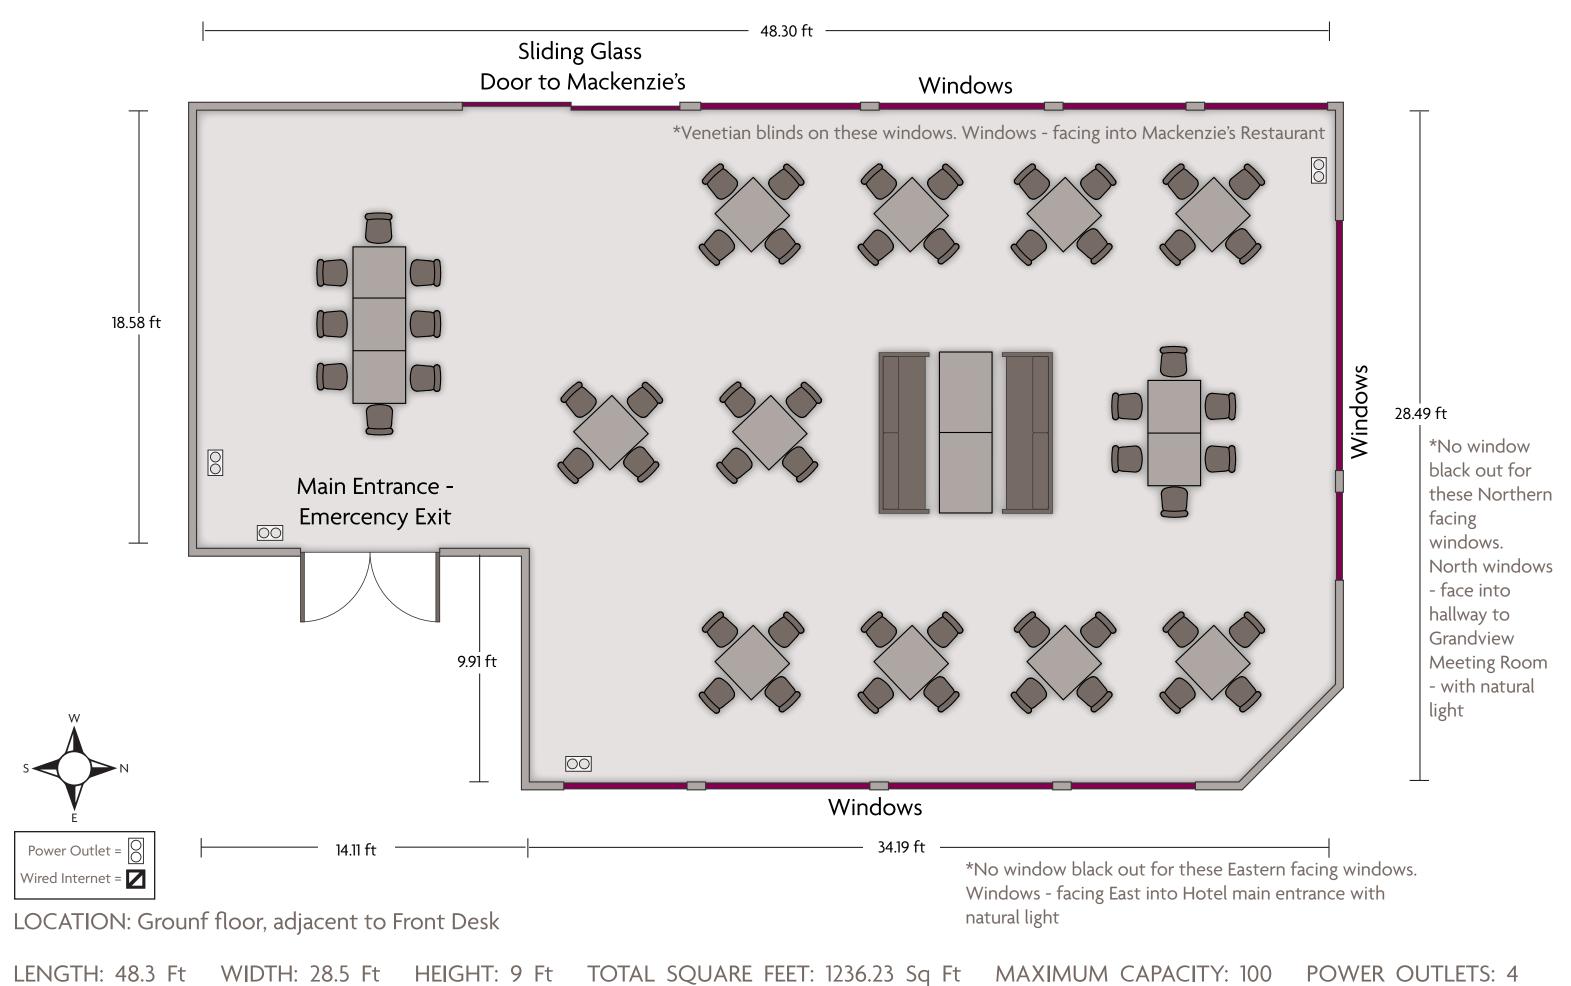

#### Crowne Plaza® Lake Placid - MacKenzie's Restaurant

LOCATION: Ground floor - adjacent to Front Desk

LENGTH: 48.0 Ft WIDTH: 40.1 Ft HEIGHT: 9 Ft TOTAL SQUARE FEET: 1924.80 Sq Ft MAXIMUM CAPACITY: 160 POWER OUTLETS: 9