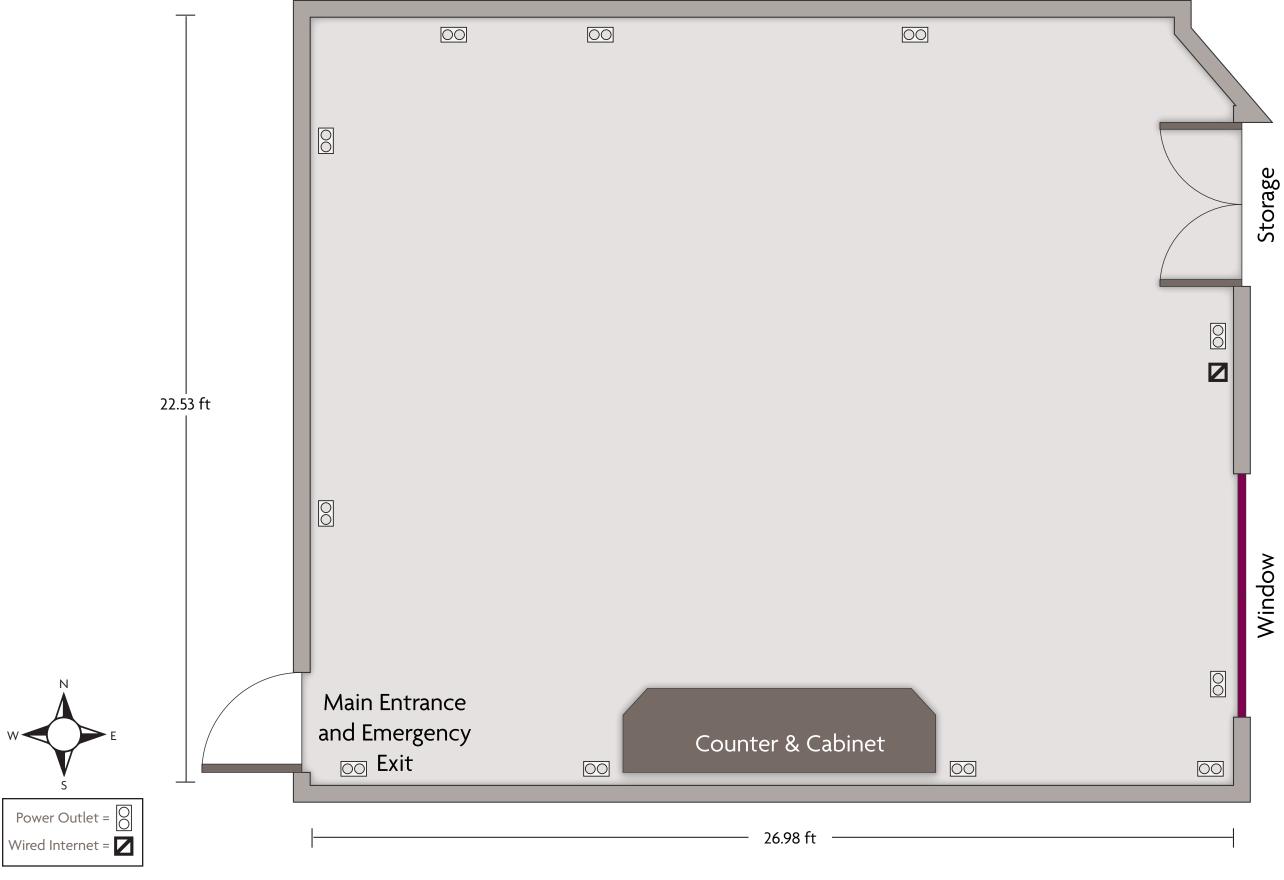

# Crowne Plaza® Lake Placid - Library

LOCATION: Ground floor, adjacent to lobby

LENGTH: 29.3 Ft WIDTH: 26.9 Ft HEIGHT: 9 Ft TOTAL SQUARE FEET: 788.17 Sq Ft MAXIMUM CAPACITY: 50 POWER OUTLETS: 5

LOCATION: Ground floor - Pine Wing, adjacent to Olympic Room