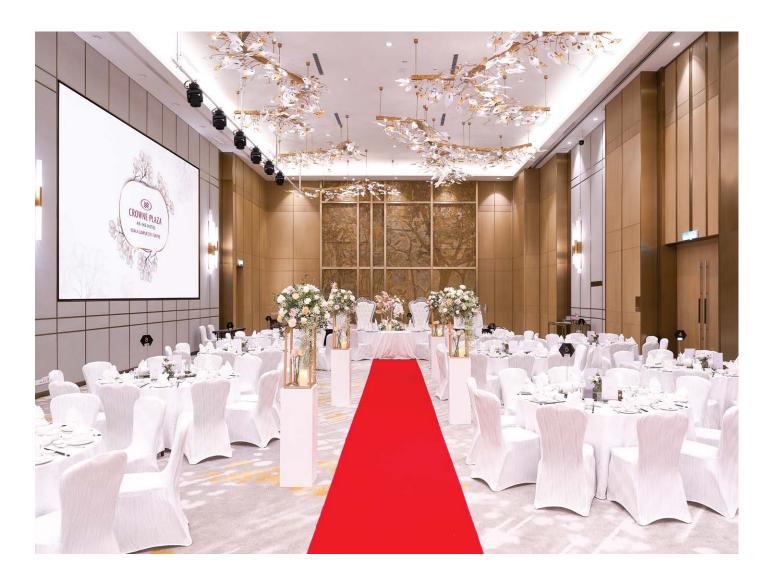

### INDOOR SPACE

Experience luxury and sophistication in our Grand Ballrooms, designed to host large gatherings with opulent décor and modern amenities, ensuring memorable wedding receptions.

For smaller events, our adaptable function rooms feature flexible layouts and natural light, creating a cosy ambiance perfect for intimate weddings or pre-wedding events.

Indulge in a private wedding affair at Le Midi, where the brasserie combines indoor elegance, ideal for cocktail parties, rehearsal dinners, or smaller receptions with a touch of refined charm.

- Merbau Ballroom
- Function Rooms
- Le Midi (Brasserie, Bar & Terrace)