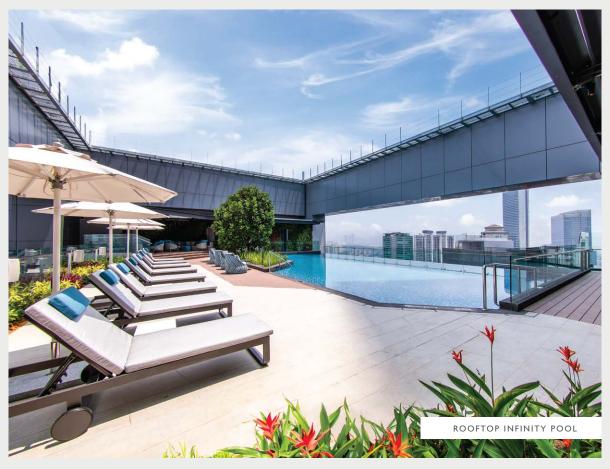

Exchange vows at our Rooftop Infinity Pool, which boasts panoramic city views. Perfect for romantic sunset weddings or stylish evening receptions, this venue provides an unforgettable setting under the open sky.

- Le Midi (Brasserie, Bar & Terrace)
- Rooftop Infinity Pool