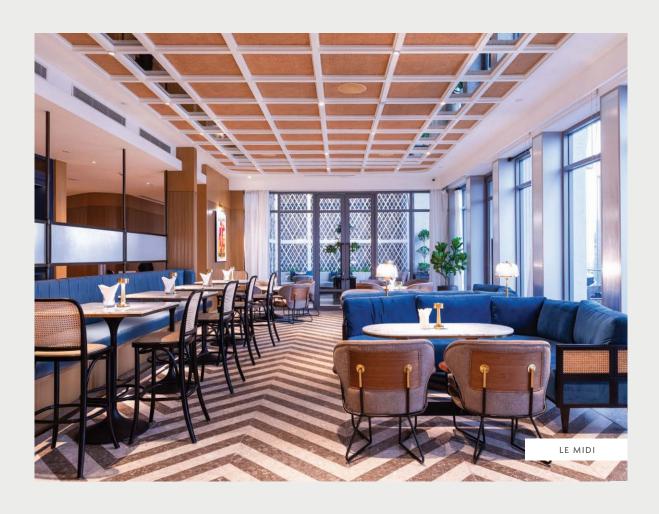

Indulge in a private wedding affair at Le Midi, where the brasserie combines indoor elegance, ideal for cocktail parties, rehearsal dinners, or smaller receptions with a touch of refined charm.

- Merbau Ballroom
- Function Rooms
- Le Midi (Brasserie, Bar & Terrace)