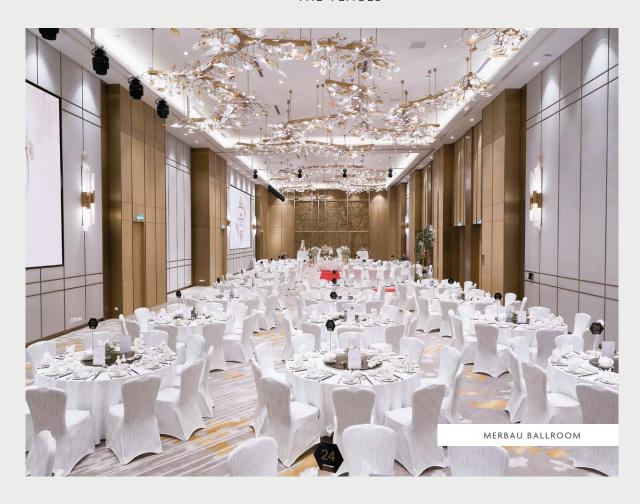

### INDOOR SPACE

Experience luxury and sophistication in our Grand Ballrooms, designed to host large gatherings with opulent décor and modern amenities, ensuring memorable wedding receptions.

For smaller events, our adaptable function rooms feature flexible layouts and natural light, creating a cosy ambiance perfect for intimate weddings or pre-wedding events.

Indulge in a private wedding affair at Le Midi, where the brasserie combines indoor elegance, ideal for cocktail parties, rehearsal dinners, or smaller receptions with a touch of refined charm.

- Merbau Ballroom
- Function Rooms
- Le Midi (Brasserie, Bar & Terrace)