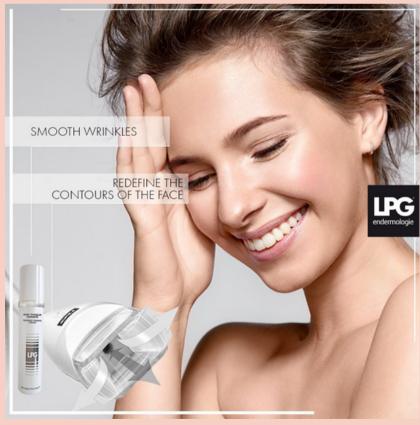

# **CELLU M6® - LPG ENDERMOLOGIE**

# **CELLU M6® ENDERMOLIFT**

A 100% natural anti-aging technique to redensify the skin in depth down and earse the signs of aging. Endermolift™ offers immediate results, including a healthy glow and a natural, soothing lifting effect. Each session's results add up to fill in wrinkles, redefine contours, and clarify the complexion.

### **Cellu M6® Endermolift With Customized Facial** 90mins | \$1.480

This powerful anti-aging treatment firms and redensifies aging skin to reshape the face. Liftmassage's targeted cellular regeneration, naturally reactivates collagen and elastin production for a filling effect and supple. firmer skin. Slackening facial contours are re-sculpted and the skin is tightened and toned.