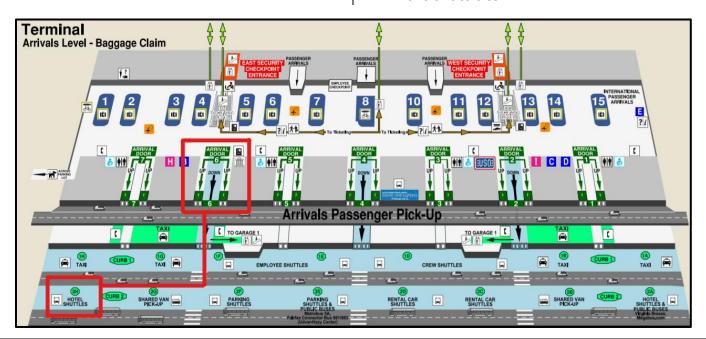

# **IAD Shuttle Pickup location: Curb 2H** (outside of Arrival Door 6)

#### **Airport Pickup** (IAD to Crowne Plaza):

- **5am-11pm**: shuttle arrives at Curb 2H approximately **00:15** and **00:45** after the hour.
- **11pm-5am**: please call the hotel to request the shuttle.