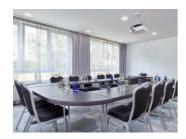

## **Our Meeting Rooms & Capacities**

- √ 9 meeting rooms
- √ Flexible combinations
- ✓ Largest meeting rooms can welcome up to 200 guests
- ✓ Total of 525 sqm of Meeting & Event Space
- $\checkmark~$  All rooms are air-conditioned and have day light.
- ✓ Equipped with modern audio visual technology and presentation hardware
- ✓ High Speed WLAN

| Raum           | Space  | Theater                | Classroom | U-Form /<br>Block | cabaret |
|----------------|--------|------------------------|-----------|-------------------|---------|
| Conference 1   | 20 m²  | 10 chair circle        | x         | 6                 | x       |
| Conference 2   | 40 m²  | 26                     | 16        | 15                | 10      |
| Conference 3   | 40 m²  | 26                     | 16        | 15                | 10      |
| Conference 4   | 40 m²  | 26                     | 16        | 15                | 10      |
| Conference 5   | 50 m²  | 31                     | 25        | 22                | 15      |
| Conference 6   | 90 m²  | 70                     | 50        | 30                | 28      |
| Conference 7   | 115 m² | 90                     | 60        | 35                | 40      |
| Conference 3/4 | 80 m²  | 50                     | 35        | 30                | 25      |
| Conference 6/7 | 205 m² | 190                    | 150       | 50                | 90      |
| The Studio     | 70 m²  | 10 Block               |           |                   |         |
| The Forum      | 60m²   | Creative Meeting Space |           |                   |         |