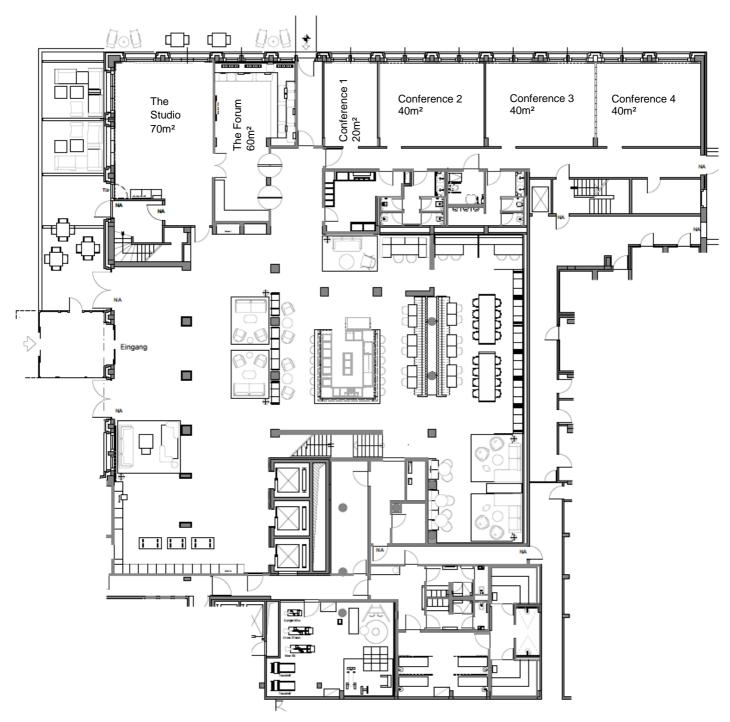

## **Our Meeting Rooms & Capacities**

- √ 9 meeting rooms
- √ Flexible combinations
- ✓ Largest meeting rooms can welcome up to 200 guests
- ✓ Total of 525 sqm of Meeting & Event Space
- $\checkmark~$  All rooms are air-conditioned and have day light.
- ✓ Equipped with modern audio visual technology and presentation hardware
- ✓ High Speed WLAN

| Raum           | Space  | Theater                | Classroom | U-Form /<br>Block | cabaret |
|----------------|--------|------------------------|-----------|-------------------|---------|
| Conference 1   | 20 m²  | 10 chair circle        | x         | 6                 | x       |
| Conference 2   | 40 m²  | 26                     | 16        | 15                | 10      |
| Conference 3   | 40 m²  | 26                     | 16        | 15                | 10      |
| Conference 4   | 40 m²  | 26                     | 16        | 15                | 10      |
| Conference 5   | 50 m²  | 31                     | 25        | 22                | 15      |
| Conference 6   | 90 m²  | 70                     | 50        | 30                | 28      |
| Conference 7   | 115 m² | 90                     | 60        | 35                | 40      |
| Conference 3/4 | 80 m²  | 50                     | 35        | 30                | 25      |
| Conference 6/7 | 205 m² | 190                    | 150       | 50                | 90      |
| The Studio     | 70 m²  | 10 Block               |           |                   |         |
| The Forum      | 60m²   | Creative Meeting Space |           |                   |         |