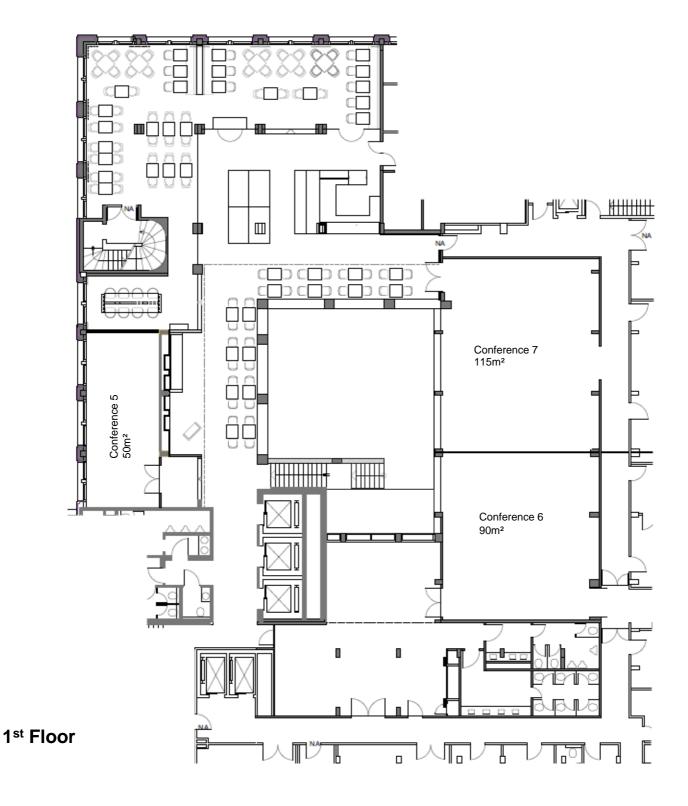

## **Our Meeting Rooms & Capacities**

- √ 9 meeting rooms
- √ Flexible combinations
- ✓ Largest meeting rooms can welcome up to 200 guests
- ✓ Total of 525 sqm of Meeting & Event Space
- $\checkmark~$  All rooms are air-conditioned and have day light.
- ✓ Equipped with modern audio visual technology and presentation hardware
- ✓ High Speed WLAN

| Raum           | Space  | Theater                | Classroom | U-Form /<br>Block | cabaret |
|----------------|--------|------------------------|-----------|-------------------|---------|
| Conference 1   | 20 m²  | 10 chair circle        | x         | 6                 | x       |
| Conference 2   | 40 m²  | 26                     | 16        | 15                | 10      |
| Conference 3   | 40 m²  | 26                     | 16        | 15                | 10      |
| Conference 4   | 40 m²  | 26                     | 16        | 15                | 10      |
| Conference 5   | 50 m²  | 31                     | 25        | 22                | 15      |
| Conference 6   | 90 m²  | 70                     | 50        | 30                | 28      |
| Conference 7   | 115 m² | 90                     | 60        | 35                | 40      |
| Conference 3/4 | 80 m²  | 50                     | 35        | 30                | 25      |
| Conference 6/7 | 205 m² | 190                    | 150       | 50                | 90      |
| The Studio     | 70 m²  | 10 Block               |           |                   |         |
| The Forum      | 60m²   | Creative Meeting Space |           |                   |         |