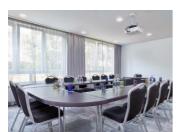

## **Our Meeting Rooms & Capacities**

- √ 9 meeting rooms
- √ Flexible combinations
- ✓ Largest meeting rooms can welcome up to 200 guests
- ✓ Total of 525 sqm of Meeting & Event Space
- $\checkmark~$  All rooms are air-conditioned and have day light.
- ✓ Equipped with modern audio visual technology and presentation hardware
- ✓ High Speed WLAN

| Raum           | Space  | Theater                | Classroom | U-Form /<br>Block | cabaret |
|----------------|--------|------------------------|-----------|-------------------|---------|
| Conference 1   | 20 m²  | 10 chair circle        | x         | 6                 | x       |
| Conference 2   | 40 m²  | 26                     | 16        | 15                | 10      |
| Conference 3   | 40 m²  | 26                     | 16        | 15                | 10      |
| Conference 4   | 40 m²  | 26                     | 16        | 15                | 10      |
| Conference 5   | 50 m²  | 31                     | 25        | 22                | 15      |
| Conference 6   | 90 m²  | 70                     | 50        | 30                | 28      |
| Conference 7   | 115 m² | 90                     | 60        | 35                | 40      |
| Conference 3/4 | 80 m²  | 50                     | 35        | 30                | 25      |
| Conference 6/7 | 205 m² | 190                    | 150       | 50                | 90      |
| The Studio     | 70 m²  | 10 Block               |           |                   |         |
| The Forum      | 60m²   | Creative Meeting Space |           |                   |         |