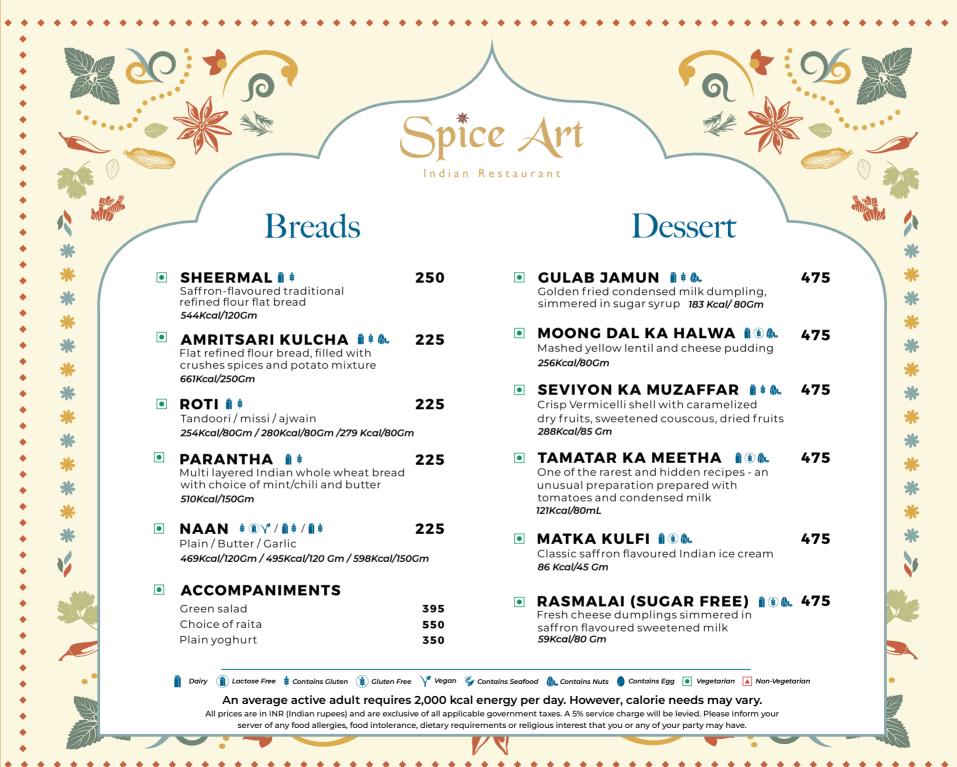

Indian Restaurant

Dairy 👔 Lactose Free 🛊 Contains Gluten 🛊 Gluten Free 🦯 Vegan 👺 Contains Seafood 🦍 Contains Nuts 🌘 Contains Egg 💿 Vegetarian 🛕 Non-Vegetarian

An average active adult requires 2,000 kcal energy per day. However, calorie needs may vary.

All prices are in INR (Indian rupees) and are exclusive of all applicable government taxes. A 5% service charge will be levied. Please inform your server of any food allergies, food intolerance, dietary requirements or religious interest that you or any of your party may have.