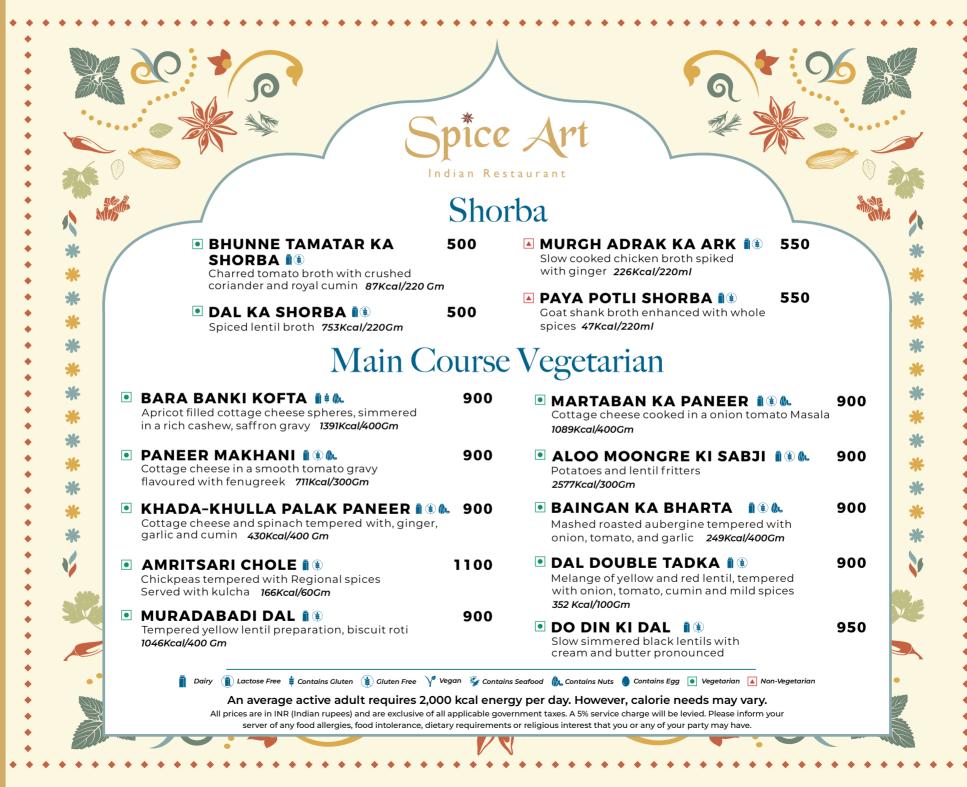

Indian Restaurant

Dairy 👔 Lactose Free 🛊 Contains Gluten 🛊 Gluten Free 🦯 Vegan 👺 Contains Seafood 🦍 Contains Nuts 🌘 Contains Egg 💿 Vegetarian 🛕 Non-Vegetarian

An average active adult requires 2,000 kcal energy per day. However, calorie needs may vary.

All prices are in INR (Indian rupees) and are exclusive of all applicable government taxes. A 5% service charge will be levied. Please inform your server of any food allergies, food intolerance, dietary requirements or religious interest that you or any of your party may have.