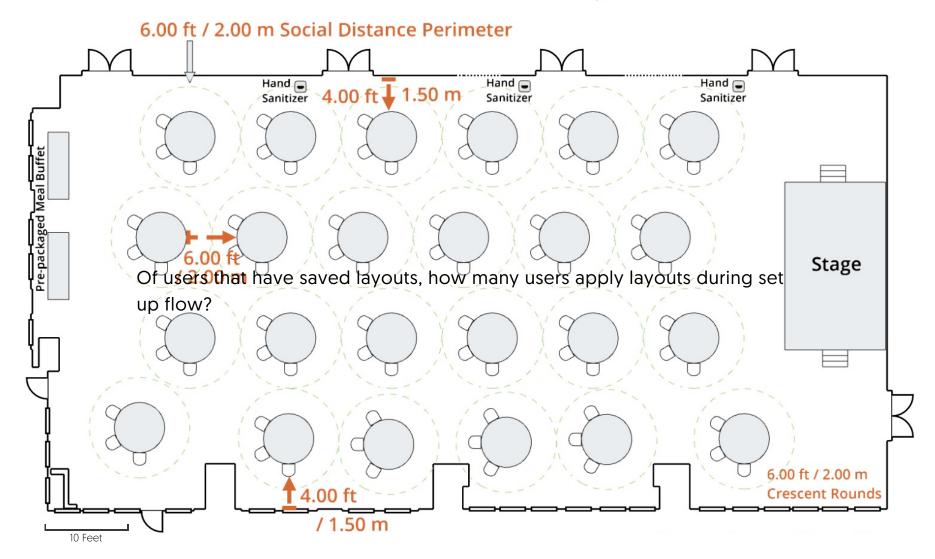

## Meet with Confidence - Banquet Rounds Layout

6.00 ft / 2.00 m Social Distance Perimeter