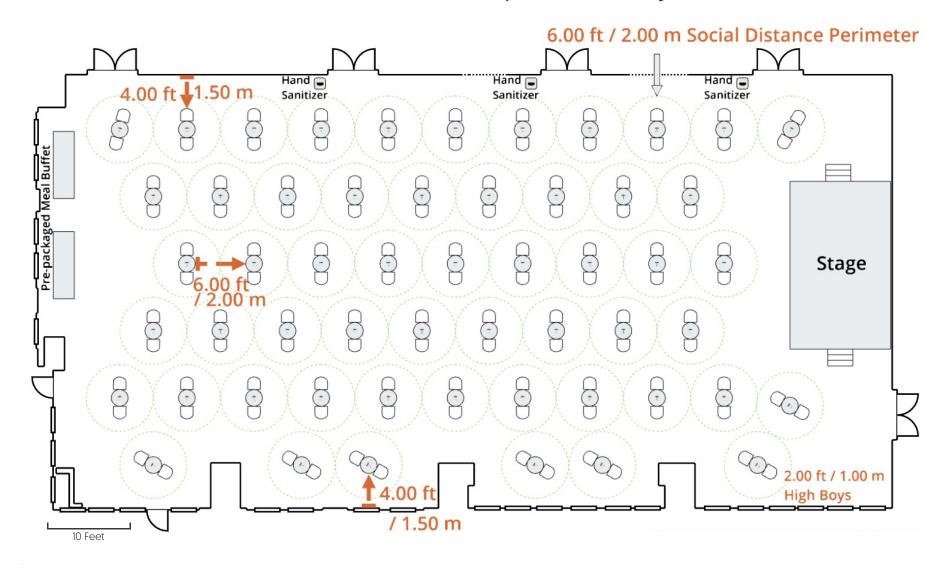

### Meet with Confidence - Reception/Cocktail Layout

## Meet with Confidence - Reception/Cocktail Layout

### 6.00 ft / 2.00 m Social Distance Perimeter