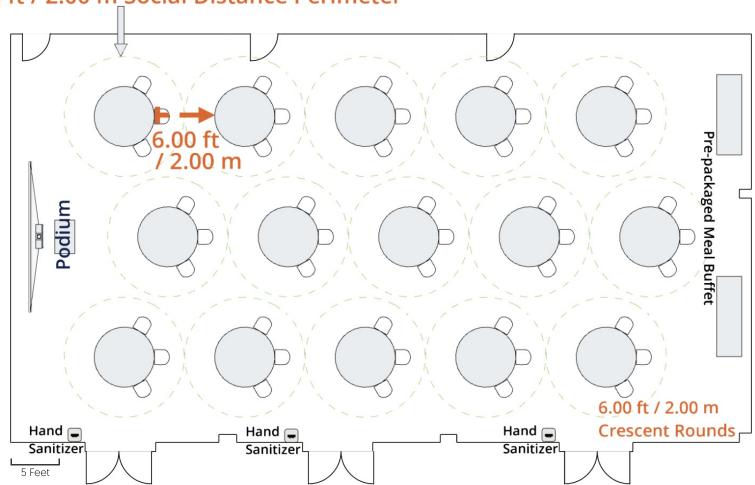

### Meet with Confidence - Cabaret Layout

### Meet with Confidence - Cabaret Layout

6.00 ft / 2.00 m Social Distance Perimeter

## Meet with Confidence - Cabaret Layout

6.00 ft / 2.00 m Social Distance Perimeter