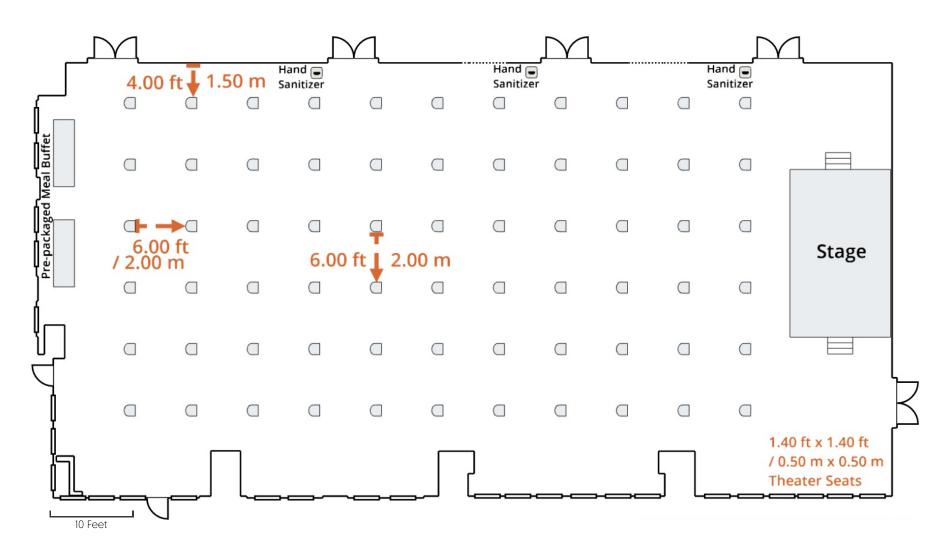

### Meet with Confidence - Theater Layout

## **Meet with Confidence - Theater Layout**