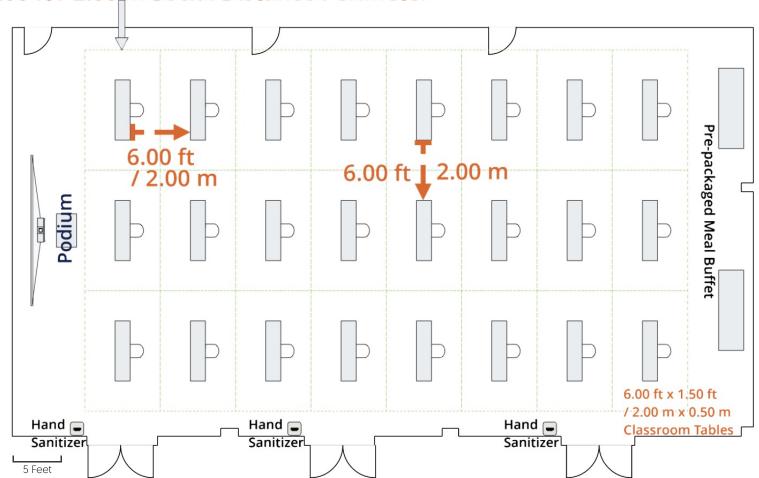

### Meet with Confidence - Classroom Layout

### Meet with Confidence - Classroom Layout

6.00 ft / 2.00 m Social Distance Perimeter

#### Disclaimer:

- Always follow local laws & regulations for spacing restrictions
- For illustrative purposes only, all meeting room dimensions and features will differ

© 2020 IHG. All rights reserved. Most hotels are independently owned and operated.