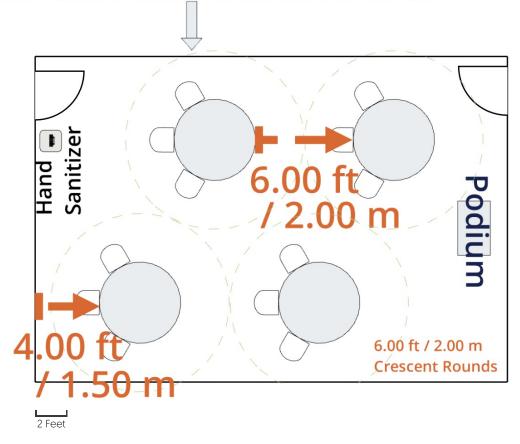

### Meet with Confidence - Banquet Rounds Layout

### 6.00 ft / 2.00 m Social Distance Perimeter

### Disclaimer:

- Always follow local laws & regulations for spacing restrictions
- For illustrative purposes only, all meeting room dimensions and features will differ

© 2020 IHG. All rights reserved. Most hotels are independently owned and operated.