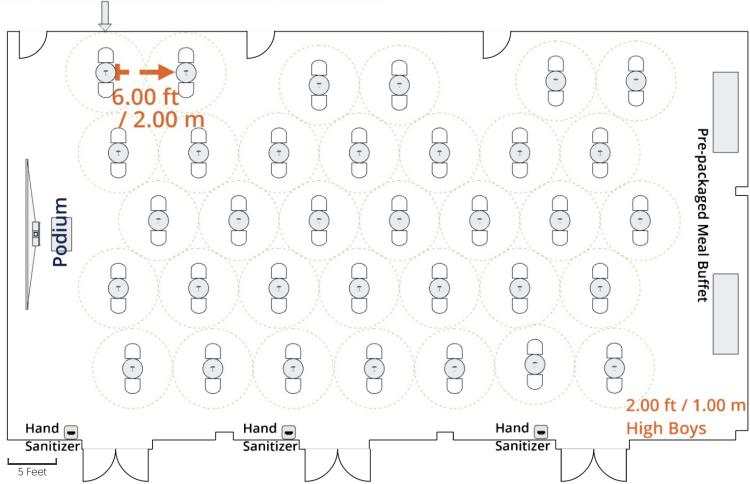

### Meet with Confidence - Banquet Rounds Layout

### 6.00 ft / 2.00 m Social Distance Perimeter

### Disclaimer:

- Always follow local laws & regulations for spacing restrictions
- For illustrative purposes only, all meeting room dimensions and features will differ

© 2020 IHG. All rights reserved. Most hotels are independently owned and operated.