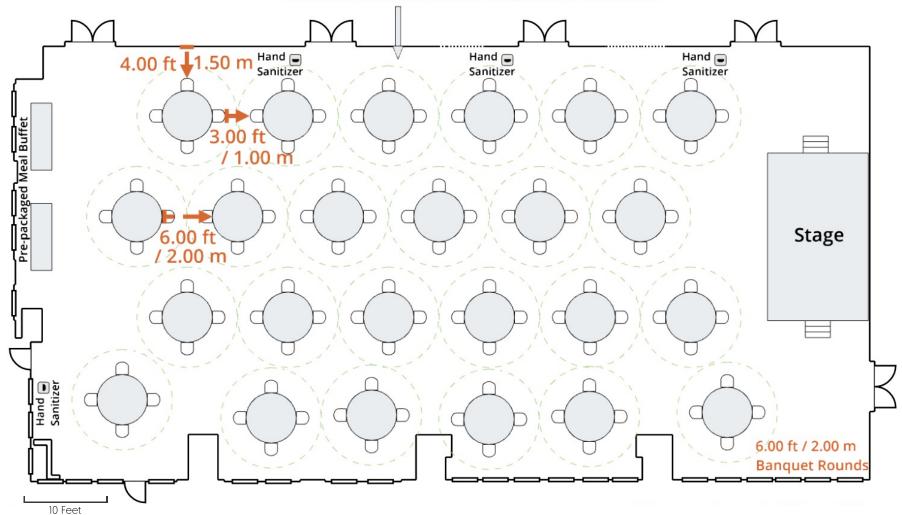

### Meet with Confidence - Banquet Rounds Layout

### 6.00 ft / 2.00 m Social Distance Perimeter

### Disclaimer:

- Always follow local laws & regulations for spacing restrictions
- For illustrative purposes only, all meeting room dimensions and features will differ

© 2020 IHG. All rights reserved. Most hotels are independently owned and operated.