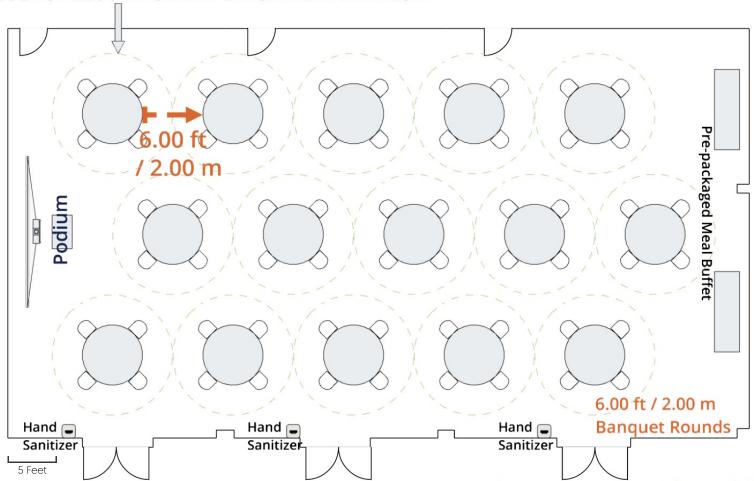

### Meet with Confidence - Banquet Rounds Layout

## **Meet with Confidence - Banquet Rounds Layout**

## Meet with Confidence - Banquet Rounds Layout

6.00 ft / 2.00 m Social Distance Perimeter

### 6.00 ft / 2.00 m Social Distance Perimeter