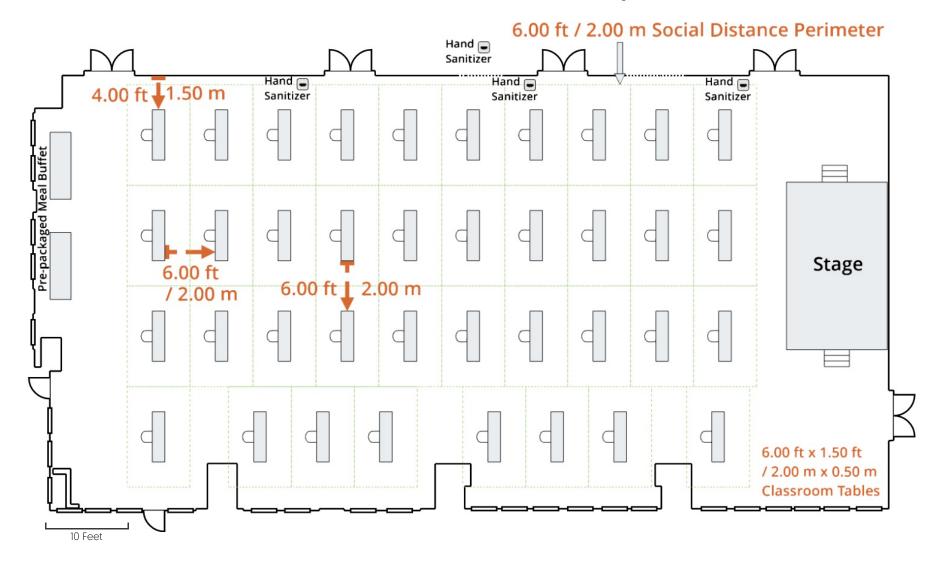

### Meet with Confidence - Classroom Layout

### Meet with Confidence - Classroom Layout

6.00 ft / 2.00 m Social Distance Perimeter

## Meet with Confidence - Classroom Layout

### 6.00 ft / 2.00 m Social Distance Perimeter