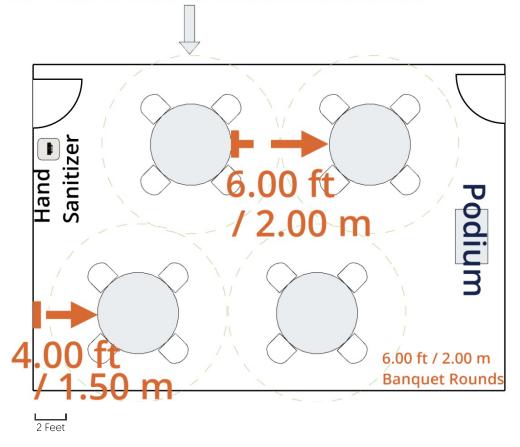

### Meet with Confidence - Banquet Rounds Layout

### 6.00 ft / 2.00 m Social Distance Perimeter

### Disclaimer:

- Always follow local laws & regulations for spacing restrictions
- For illustrative purposes only, all meeting room dimensions and features will differ

© 2020 IHG. All rights reserved. Most hotels are independently owned and operated.