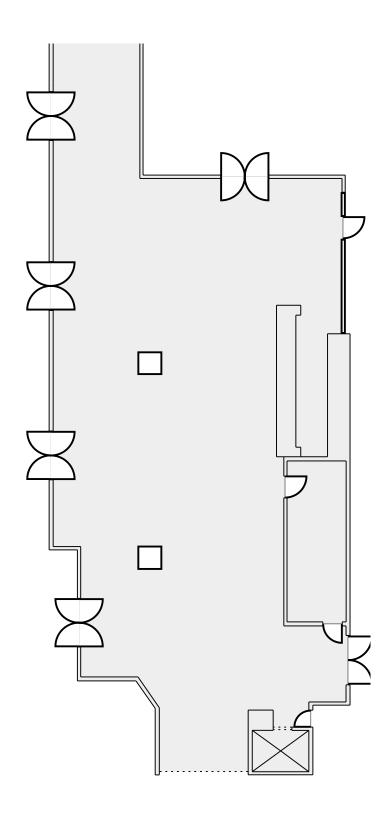

#### Boardroom

Floor: Boardroom

Crowne Plaza Dubai - Deira

Emirates A & B

Floor: Emirates A & B

Crowne Plaza Dubai - Deira

#### **Emirates A**

Floor: Emirates A & B

Crowne Plaza Dubai - Deira

#### Emirates B

Floor: Emirates A & B

Crowne Plaza Dubai - Deira

Foyer A

Floor: Foyer A

Crowne Plaza Dubai - Deira

Foyer B

Floor: Foyer B