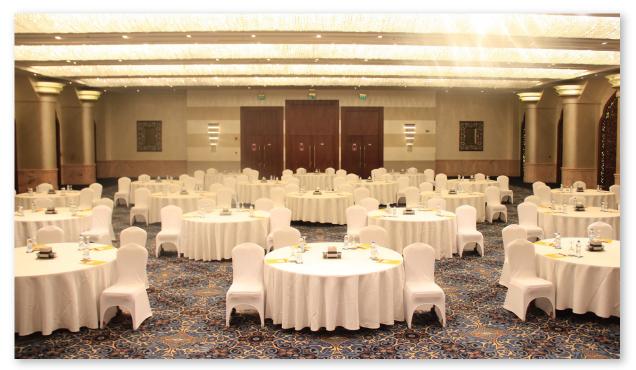

### Al Thuraya Ballroom

Floor: Al Thuraya Ballroom Crowne Plaza Dubai - Deira

# MEET WITH CONFIDENCE | EVENT SPACE

Cabaret rounds of 4

Theatre Set Up

U-Shape Set Up