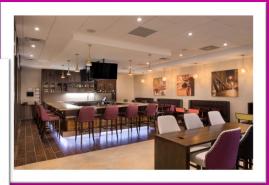

#### **GUESTROOMS & AMENITIES**

- 123 KING AND DOUBLE QUEEN GUEST ROOMS
- COMPLIMENTARY WIFI IN GUEST ROOMS AND MEETING SPACES
- DELUXE PILLOW TOP MATTRESSES
- ALL ROOMS FEATURE THE SIGNATURE CROWNE PLAZA SLEEP AMENITIES
- KEURIG COFFEE BREWERS
- SIP & SAVOR COCKTAILS AND EATS LOCATED CONVENIENTLY ON THE LOBBY LEVEL
- ROOM SERVICE AVAILABLE TO ENJOY FROM THE COMFORTS OF YOUR ROOM
- COMPLIMENTARY SHUTTLE WITHIN A 3 MILE RADIUS OF THE HOTEL
- FITNESS CENTER AND POOL LOCATED ON THE LOBBY LEVEL
- 43" LED TVs