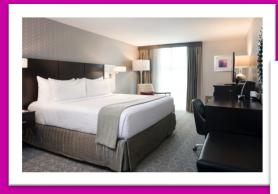

#### **GUESTROOMS & AMENITIES**

- 123 KING AND DOUBLE QUEEN GUEST ROOMS
- COMPLIMENTARY WIFI IN GUEST ROOMS AND MEETING SPACES
- DELUXE PILLOW TOP MATTRESSES
- ALL ROOMS FEATURE THE SIGNATURE CROWNE PLAZA SLEEP AMENITIES
- KEURIG COFFEE BREWERS
- SIP & SAVOR COCKTAILS AND EATS LOCATED CONVENIENTLY ON THE LOBBY LEVEL
- ROOM SERVICE AVAILABLE TO ENJOY FROM THE COMFORTS OF YOUR ROOM
- COMPLIMENTARY SHUTTLE WITHIN A 3 MILE RADIUS OF THE HOTEL
- FITNESS CENTER AND POOL LOCATED ON THE LOBBY LEVEL
- 43" LED TVs