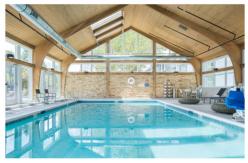

#### **GUESTROOMS & AMENITIES**

- 123 KING AND DOUBLE QUEEN GUEST ROOMS
- COMPLIMENTARY WIFI IN GUEST ROOMS AND MEETING SPACES
- DELUXE PILLOW TOP MATTRESSES
- ALL ROOMS FEATURE THE SIGNATURE CROWNE PLAZA SLEEP AMENITIES
- KEURIG COFFEE BREWERS
- SIP & SAVOR COCKTAILS AND EATS LOCATED CONVENIENTLY ON THE LOBBY LEVEL
- ROOM SERVICE AVAILABLE TO ENJOY FROM THE COMFORTS OF YOUR ROOM
- COMPLIMENTARY SHUTTLE WITHIN A 3 MILE RADIUS OF THE HOTEL
- FITNESS CENTER AND POOL LOCATED ON THE LOBBY LEVEL
- 43" LED TVs