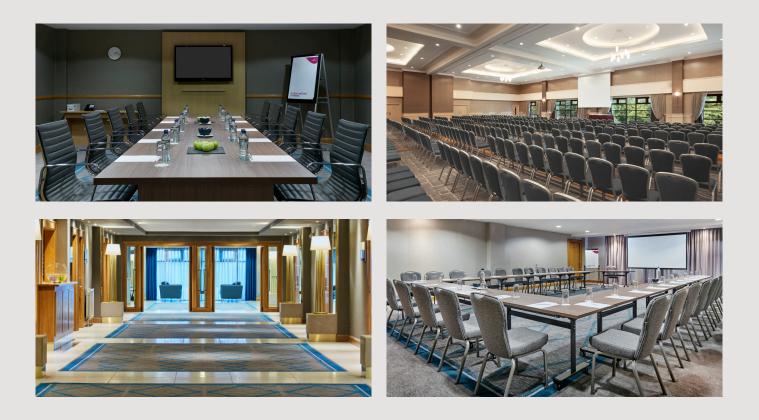

#### THE AWARD WINNING **CROWNE PLAZA**® IS BELFAST'S PREMIER CONFERENCE, MEETINGS AND EVENTS VENUE

Whether you want to upscale your client meetings or fine tune your recruitment process, the Crowne Plaza Belfast is a prime venue for business meetings/conferences in Belfast.

Our range of small to large meeting rooms cater to all your corporate needs, with modern facilities and first class service that's sure to make a great impression. As well as 3 large events and conference spaces including The Grand, which is one of Belfast's largest pillarless, dedicated conference and banqueting spaces, with capacity for 900 delegates or 630 dinner guests.

### MEETINGS CONFIGURATION