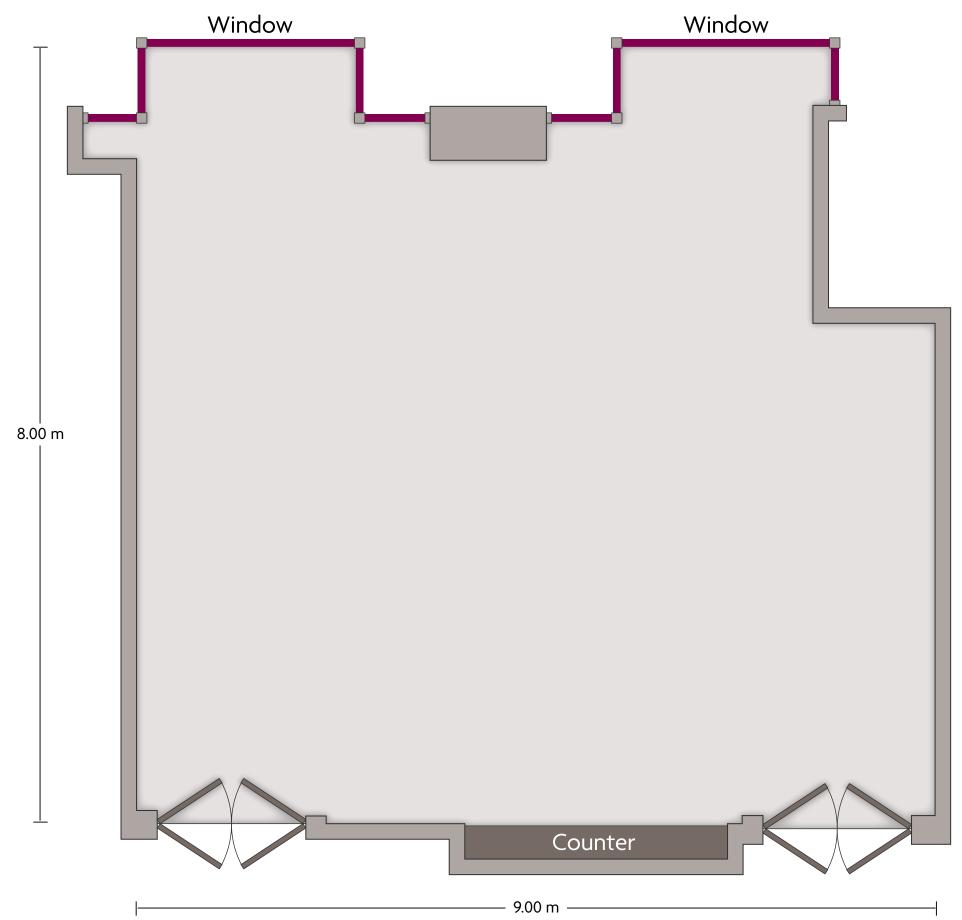

LENGTH: 20.00 m WIDTH: 9.00 m HEIGHT: 4.00 m TOTAL SQUARE METERS: 160.00 m<sup>2</sup> MAXIMUM CAPACITY: 150 POWER OUTLETS: 7

LENGTH: 9.00 m WIDTH: 8.00 m HEIGHT: 4.00 m TOTAL SQUARE METERS: 65.00 m<sup>2</sup> MAXIMUM CAPACITY: 50 POWER OUTLETS: 5