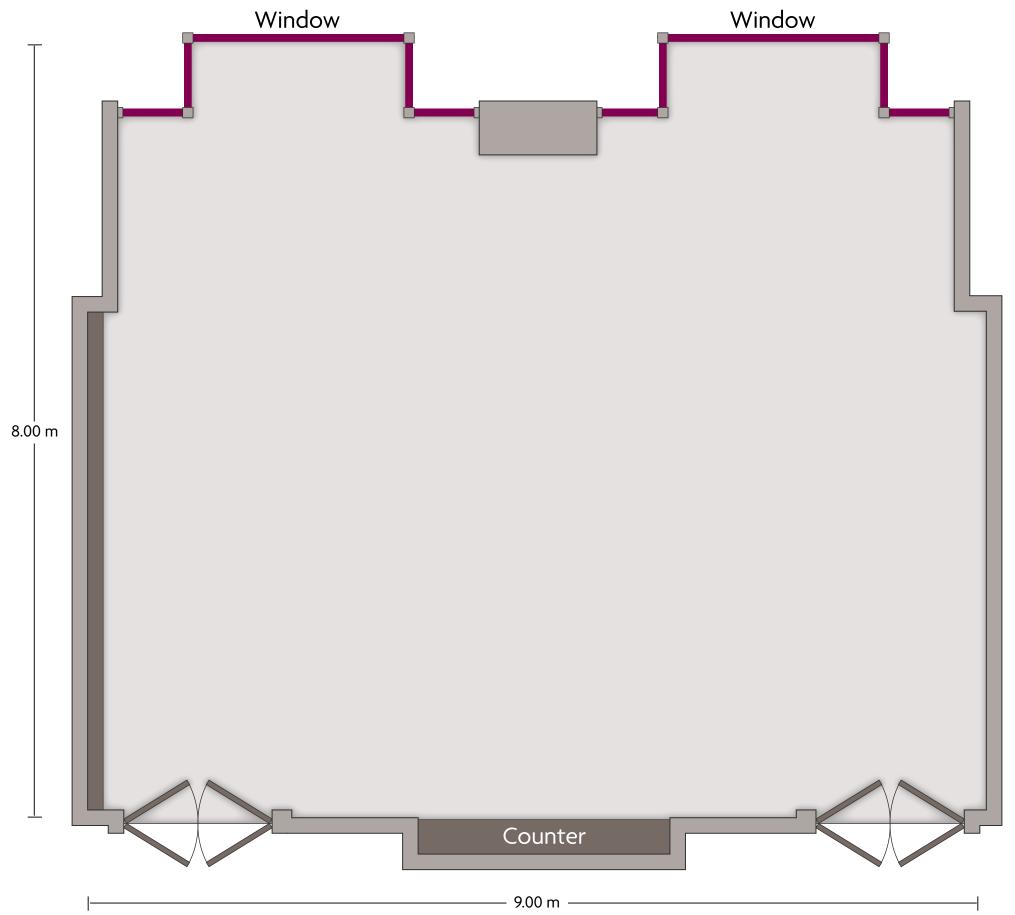

LENGTH: 20.00 m WIDTH: 9.00 m HEIGHT: 4.00 m TOTAL SQUARE METERS: 160.00 m<sup>2</sup> MAXIMUM CAPACITY: 150 POWER OUTLETS: 7

LENGTH: 9.00 m WIDTH: 8.00 m HEIGHT: 4.00 m TOTAL SQUARE METERS: 65.00 m<sup>2</sup> MAXIMUM CAPACITY: 50 POWER OUTLETS: 5