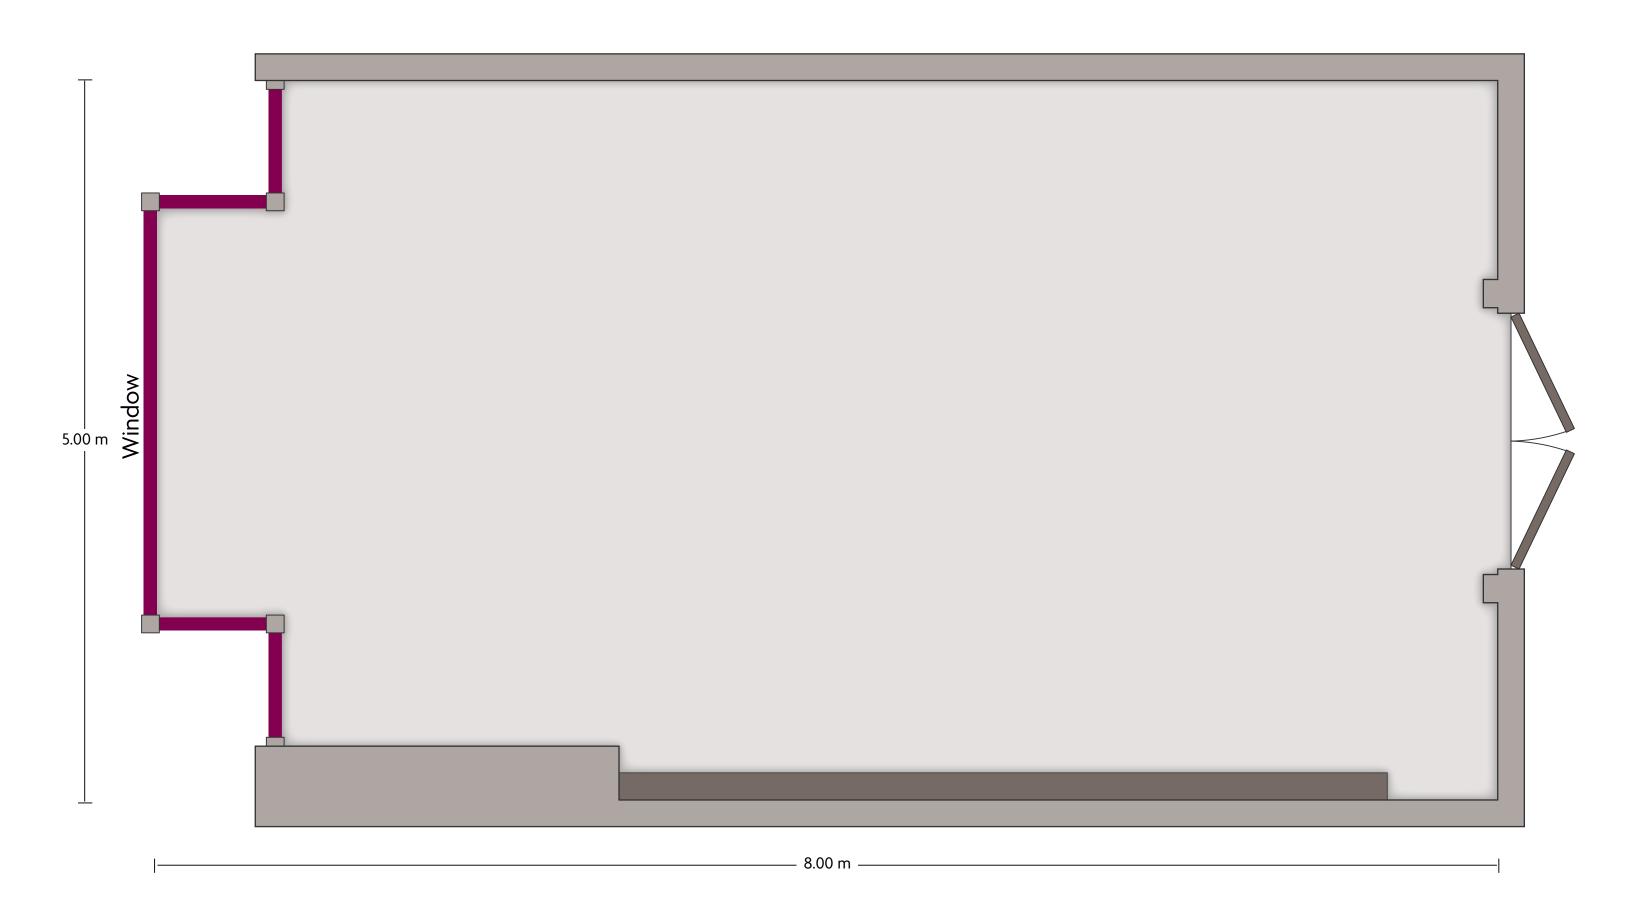

### Crowne Plaza® Beijing Sun Palace - Xishuangbanna

LENGTH: 18.00 m WIDTH: 9.00 m HEIGHT: 4.00 m TOTAL SQUARE METERS: 160.00 m<sup>2</sup> MAXIMUM CAPACITY: 100 POWER OUTLETS: 15