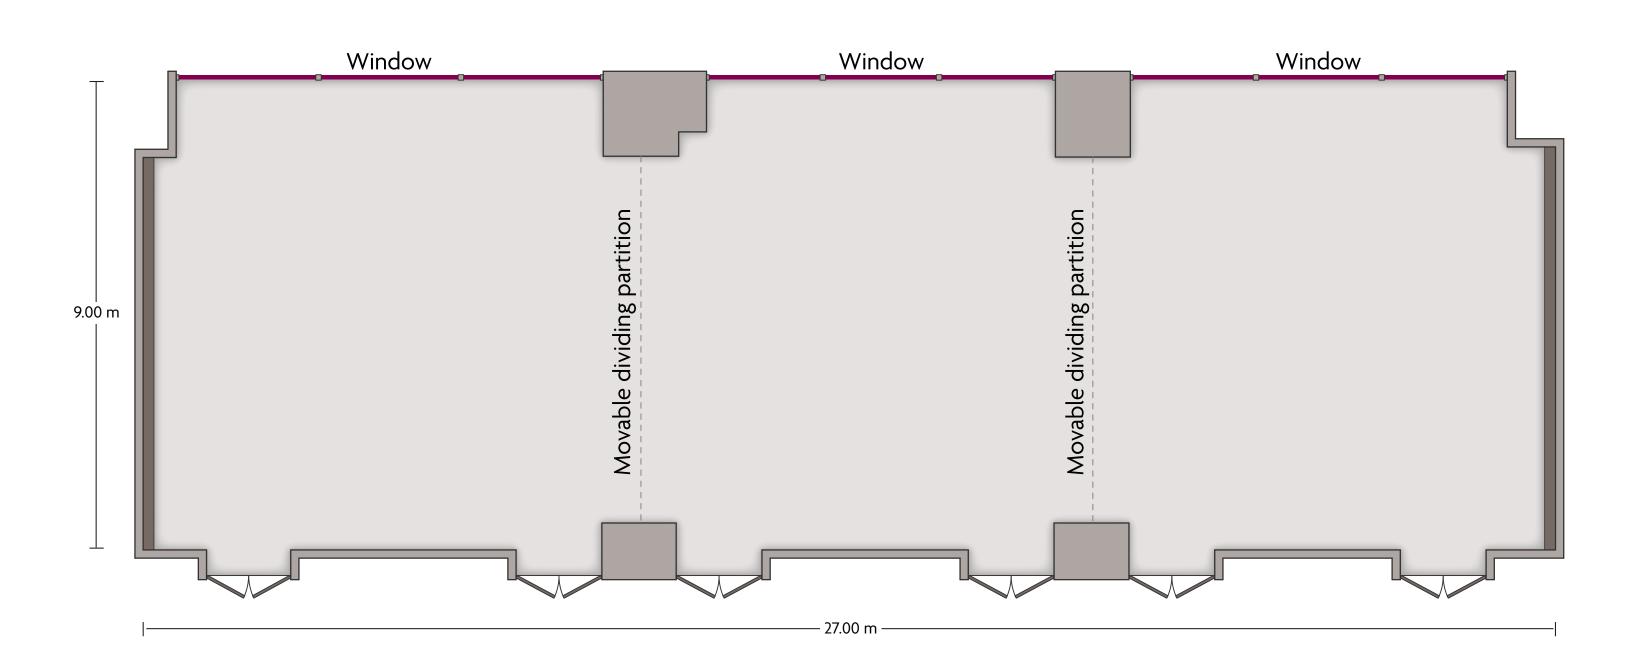

LENGTH: 20.00 m WIDTH: 9.00 m HEIGHT: 4.00 m TOTAL SQUARE METERS: 160.00 m<sup>2</sup> MAXIMUM CAPACITY: 150 POWER OUTLETS: 7

LENGTH: 9.00 m WIDTH: 8.00 m HEIGHT: 4.00 m TOTAL SQUARE METERS: 65.00 m<sup>2</sup> MAXIMUM CAPACITY: 50 POWER OUTLETS: 5