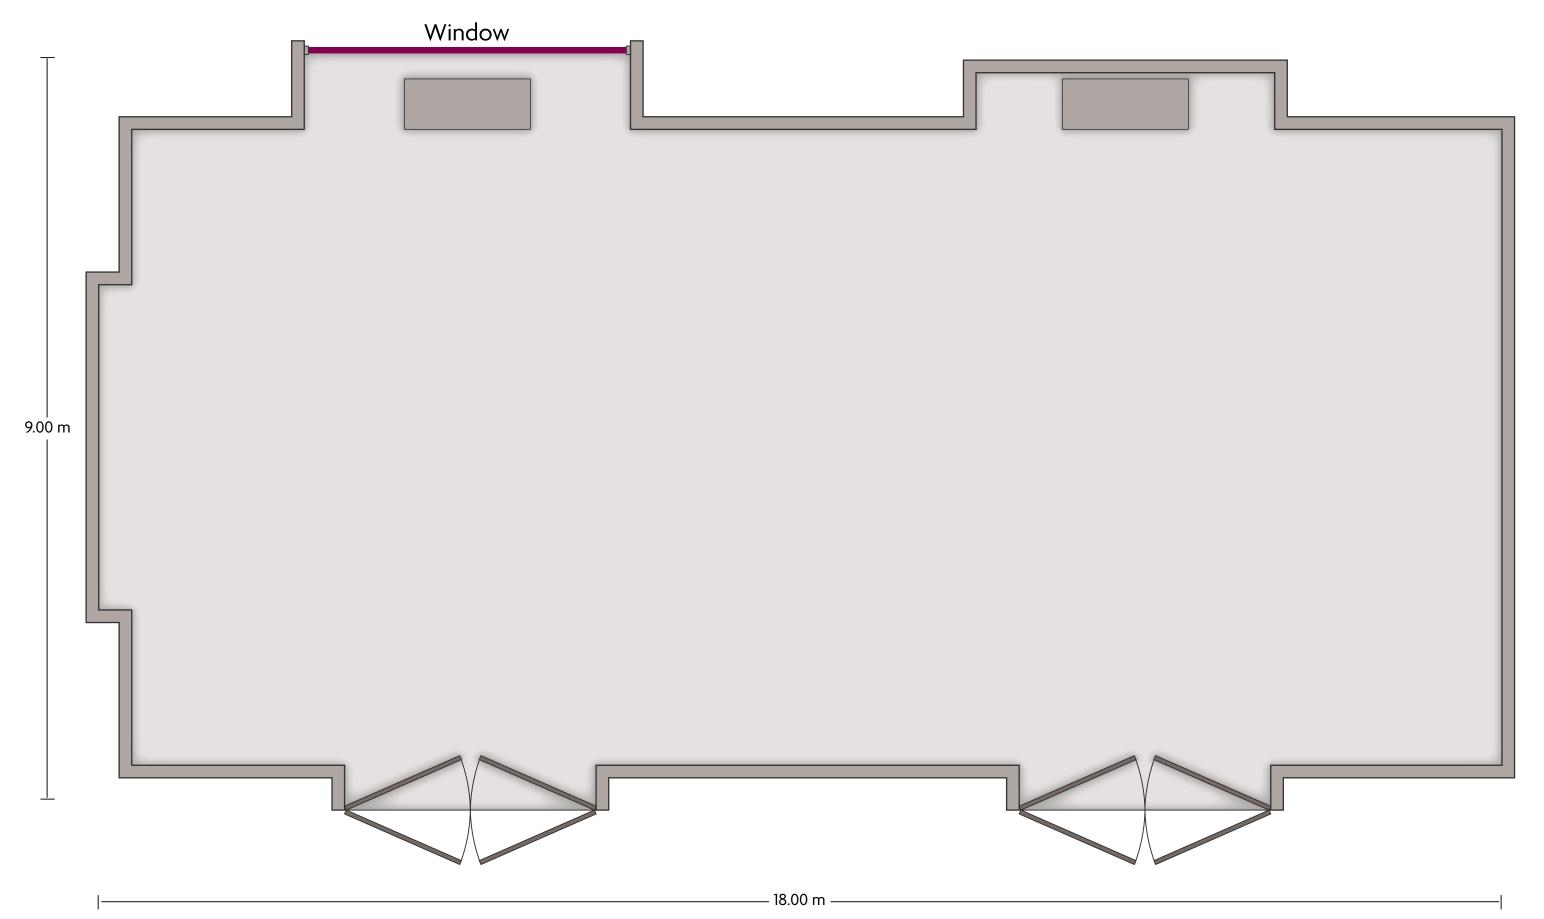

### Crowne Plaza® Beijing Sun Palace - Xishuangbanna

LENGTH: 18.00 m WIDTH: 9.00 m HEIGHT: 4.00 m TOTAL SQUARE METERS: 160.00 m<sup>2</sup> MAXIMUM CAPACITY: 100 POWER OUTLETS: 15