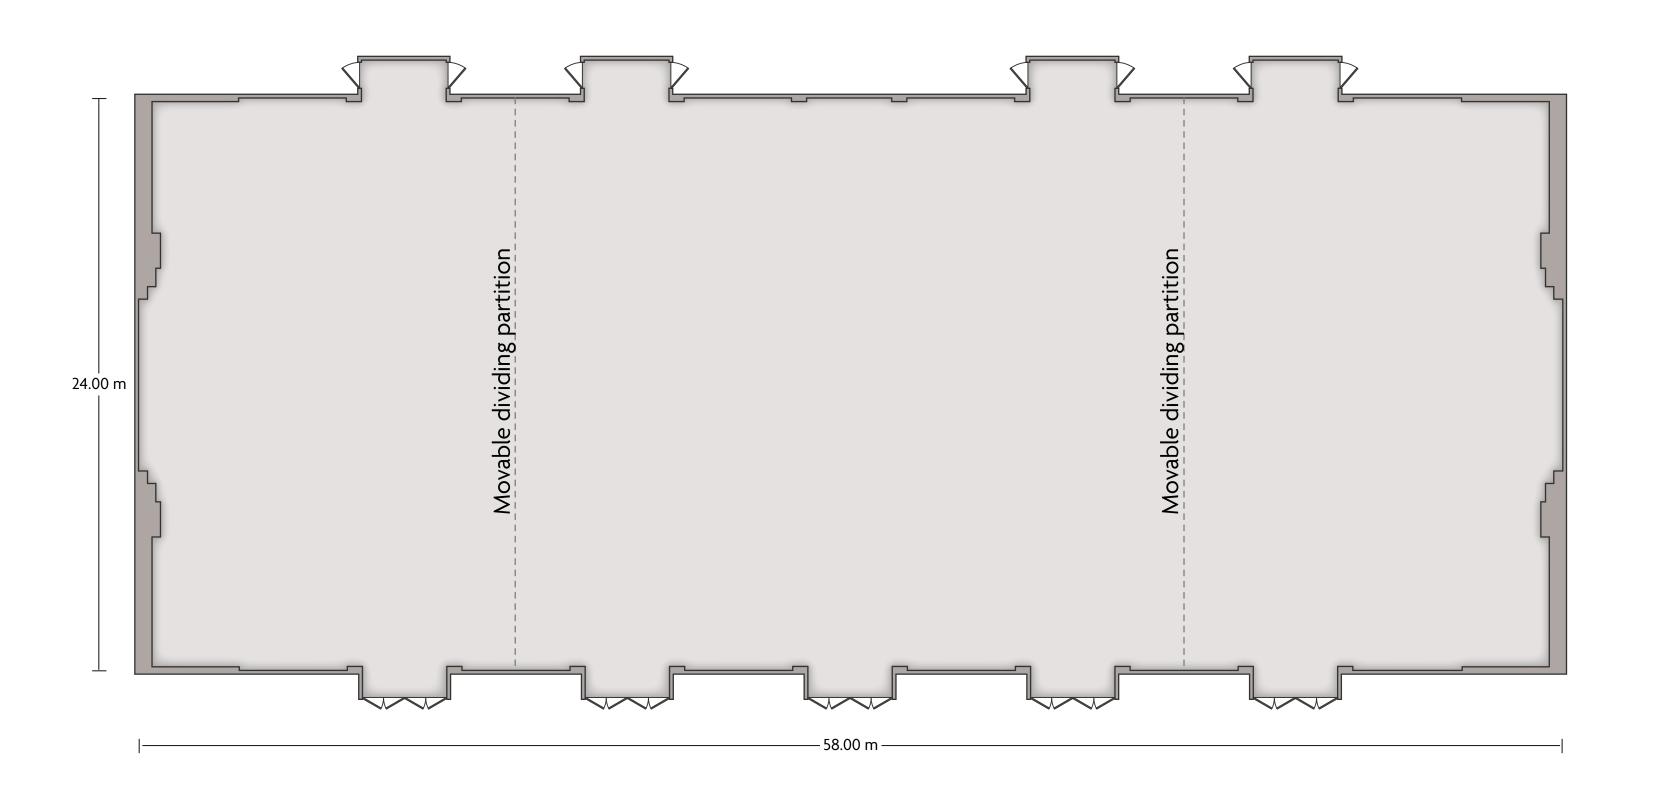

LENGTH: 58.00 m WIDTH: 24.00 m HEIGHT: 7.00 m TOTAL SQUARE METERS: 1,400.00 m<sup>2</sup> MAXIMUM CAPACITY: 1,600 POWER OUTLETS: 19