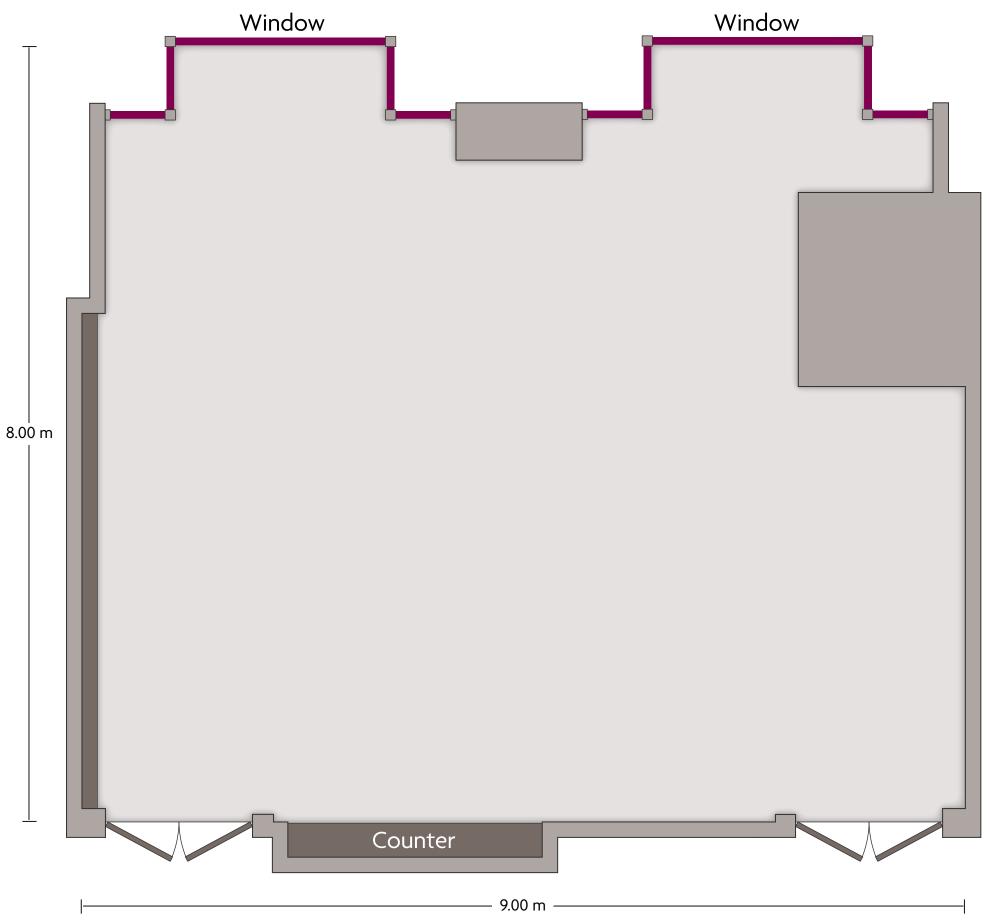

LENGTH: 20.00 m WIDTH: 9.00 m HEIGHT: 4.00 m TOTAL SQUARE METERS: 160.00 m<sup>2</sup> MAXIMUM CAPACITY: 150 POWER OUTLETS: 7

LENGTH: 9.00 m WIDTH: 8.00 m HEIGHT: 4.00 m TOTAL SQUARE METERS: 65.00 m<sup>2</sup> MAXIMUM CAPACITY: 50 POWER OUTLETS: 5