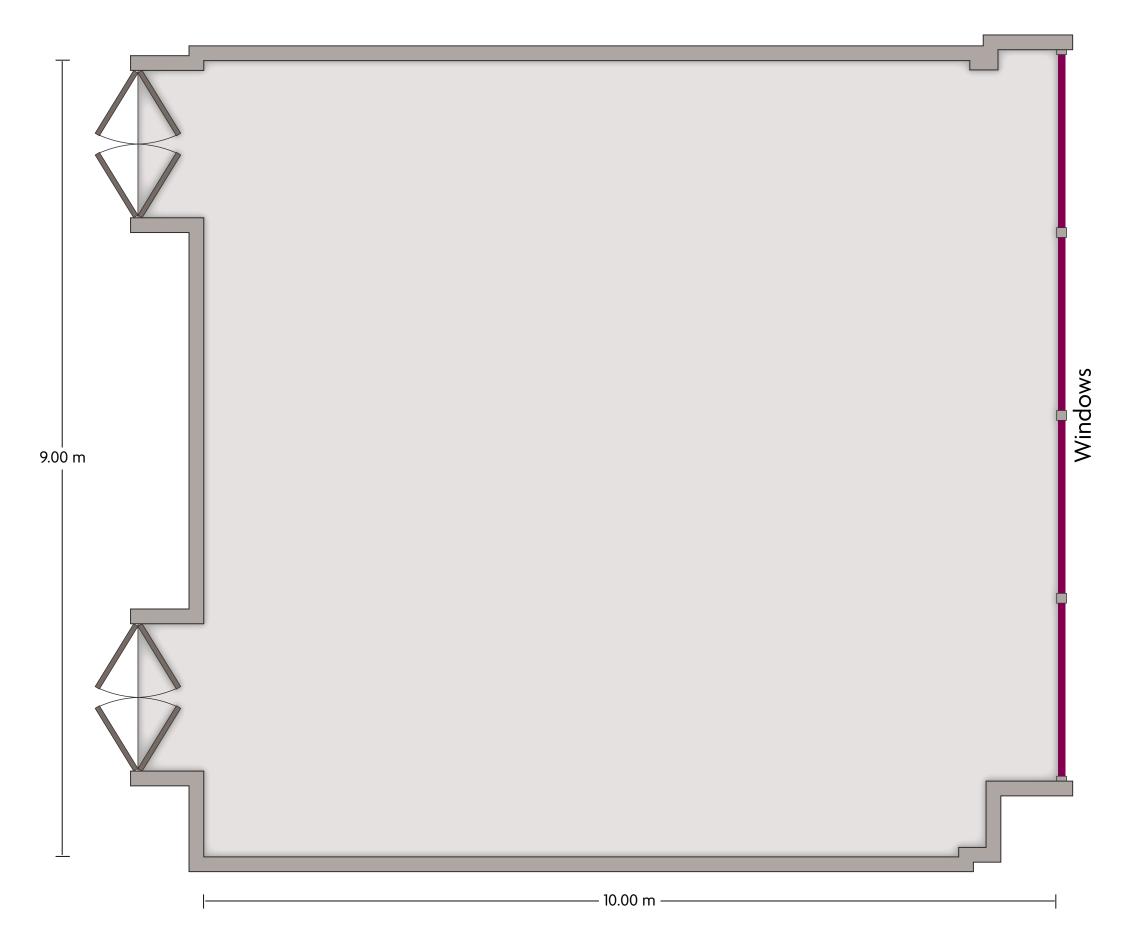

## Crowne Plaza® Beijing Sun Palace - Kunming

LENGTH: 28.00 m WIDTH: 16.00 m HEIGHT: 4.00 m TOTAL SQUARE METERS: 450.00 m<sup>2</sup> MAXIMUM CAPACITY: 380 POWER OUTLETS: 4

LENGTH: 10.00 m WIDTH: 9.00 m HEIGHT: 4.00 m TOTAL SQUARE METERS: 80.00 m<sup>2</sup> MAXIMUM CAPACITY: 80 POWER OUTLETS: 1