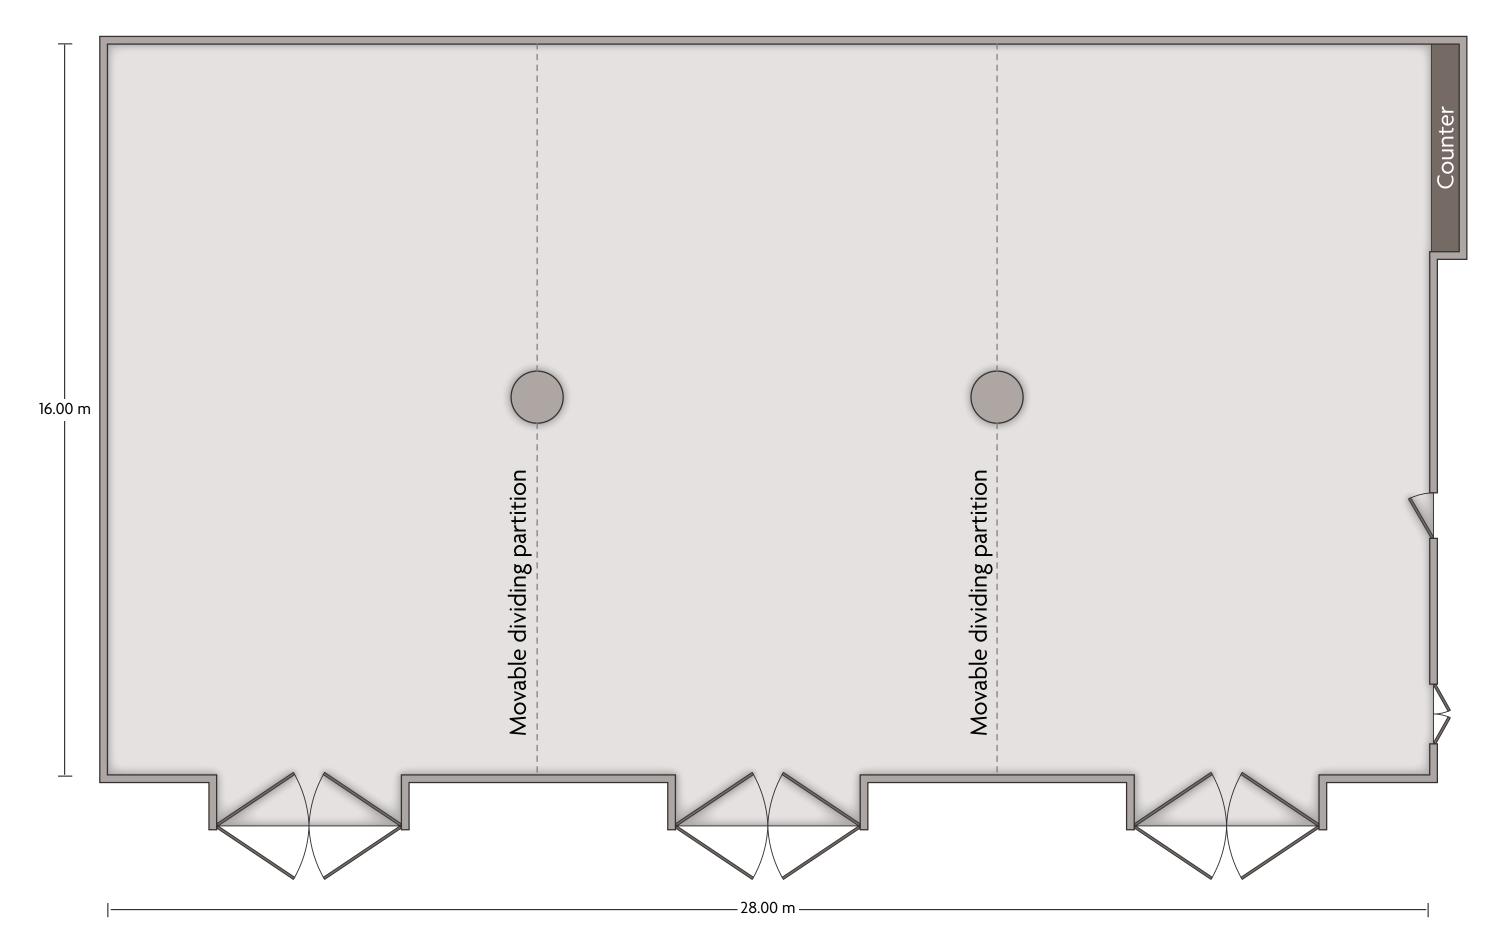

## Crowne Plaza® Beijing Sun Palace - Kunming

LENGTH: 28.00 m WIDTH: 16.00 m HEIGHT: 4.00 m TOTAL SQUARE METERS: 450.00 m<sup>2</sup> MAXIMUM CAPACITY: 380 POWER OUTLETS: 4

LENGTH: 10.00 m WIDTH: 9.00 m HEIGHT: 4.00 m TOTAL SQUARE METERS: 80.00 m<sup>2</sup> MAXIMUM CAPACITY: 80 POWER OUTLETS: 1