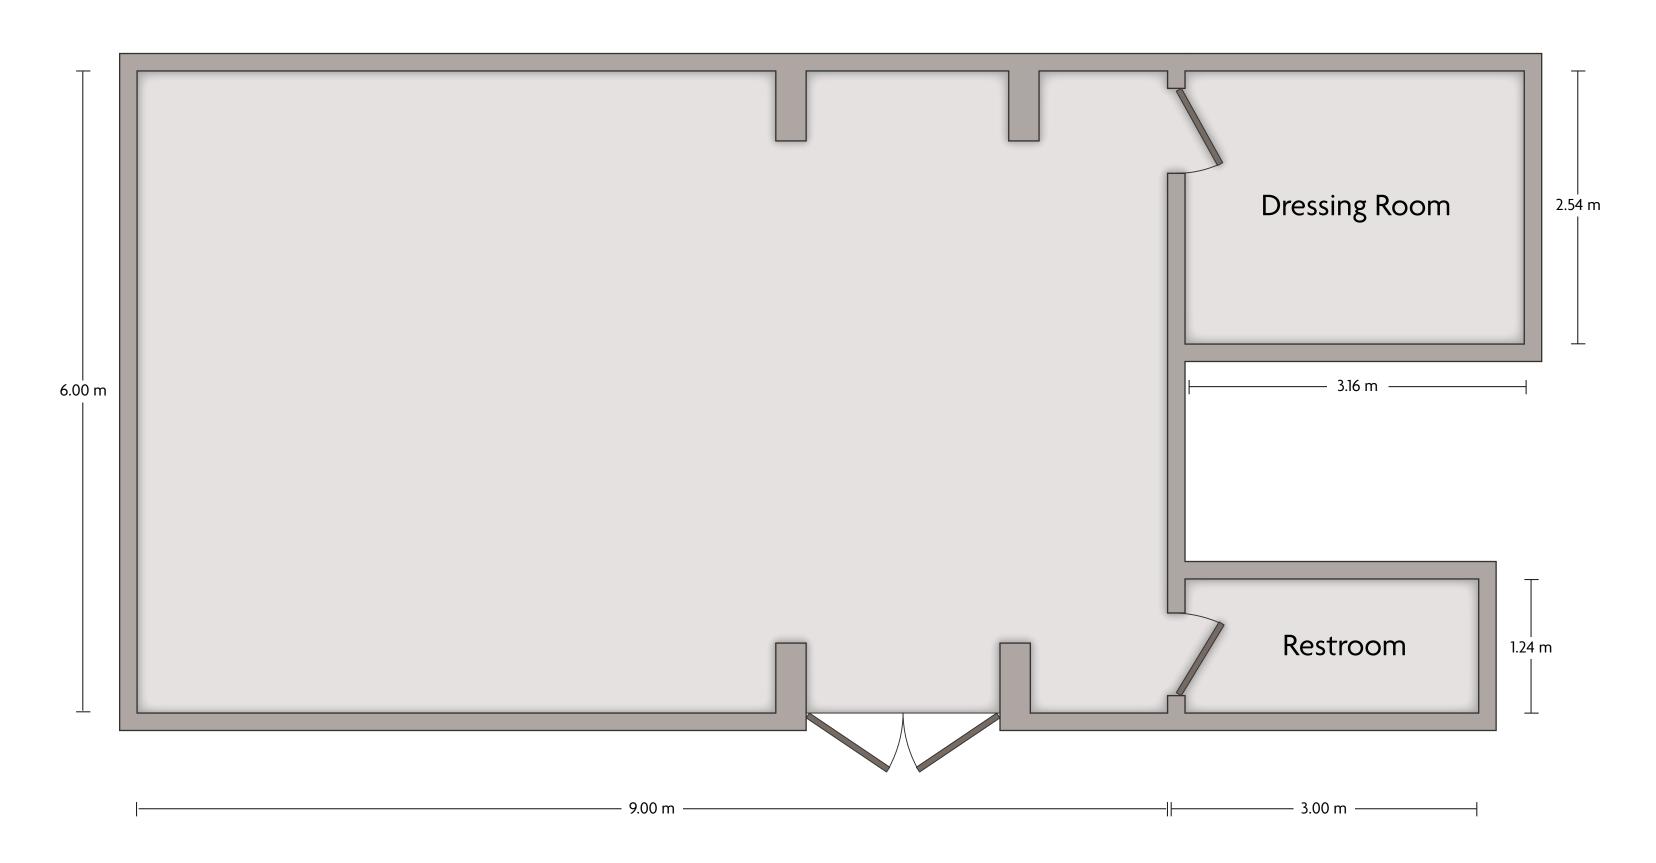

LENGTH: 9.00 m WIDTH: 6.00 m HEIGHT: 4.00 m TOTAL SQUARE METERS: 65.00 m<sup>2</sup> MAXIMUM CAPACITY: 50 POWER OUTLETS: 4