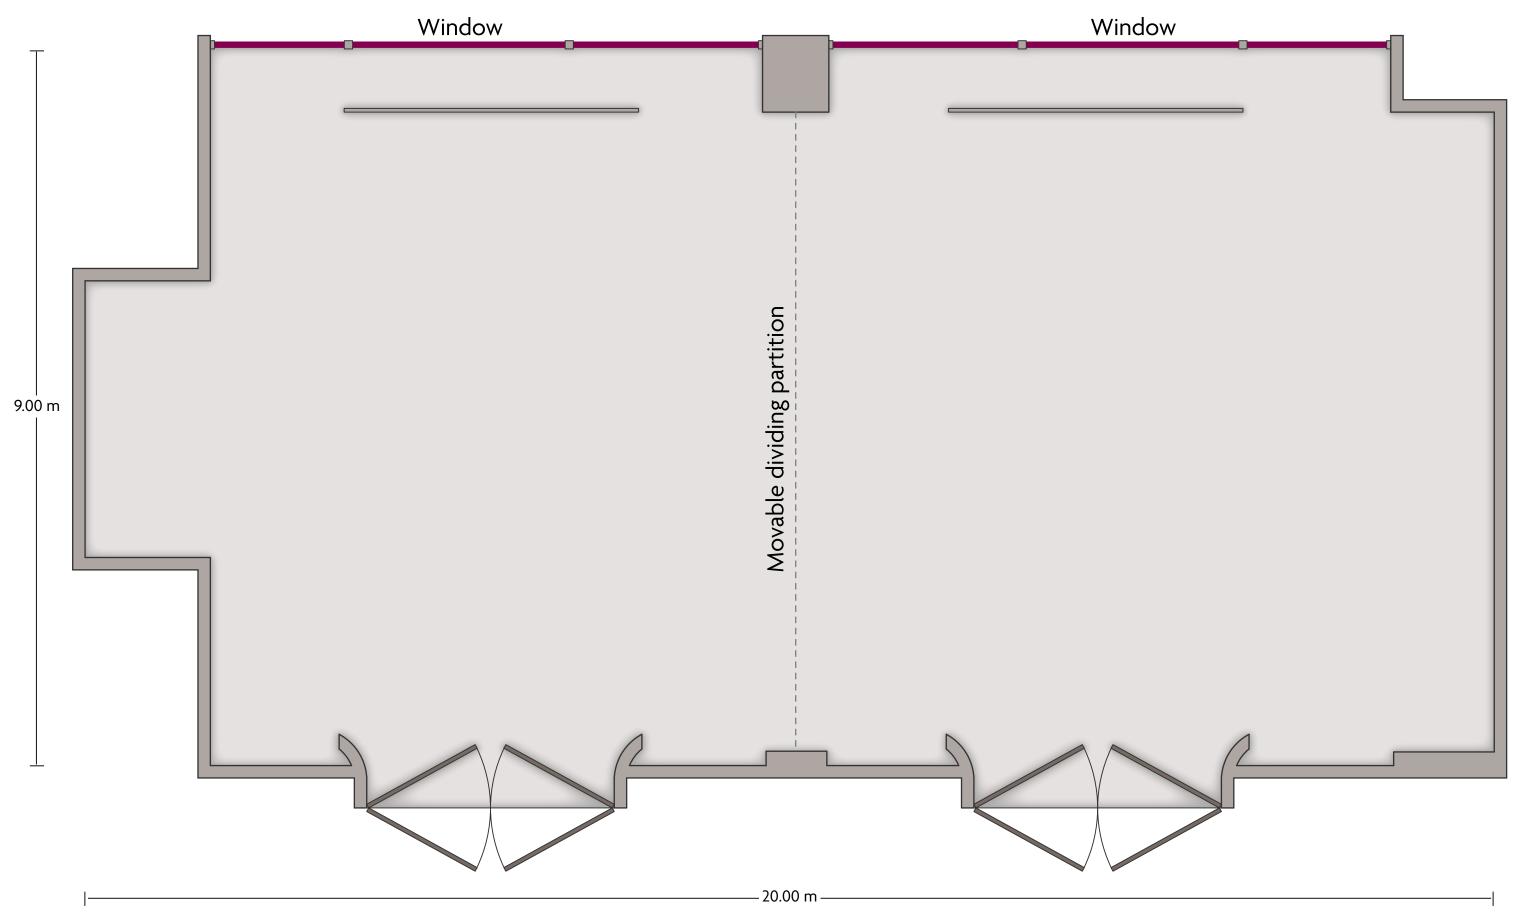

LENGTH: 20.00 m WIDTH: 9.00 m HEIGHT: 4.00 m TOTAL SQUARE METERS: 160.00 m<sup>2</sup> MAXIMUM CAPACITY: 150 POWER OUTLETS: 7

LENGTH: 9.00 m WIDTH: 8.00 m HEIGHT: 4.00 m TOTAL SQUARE METERS: 65.00 m<sup>2</sup> MAXIMUM CAPACITY: 50 POWER OUTLETS: 5