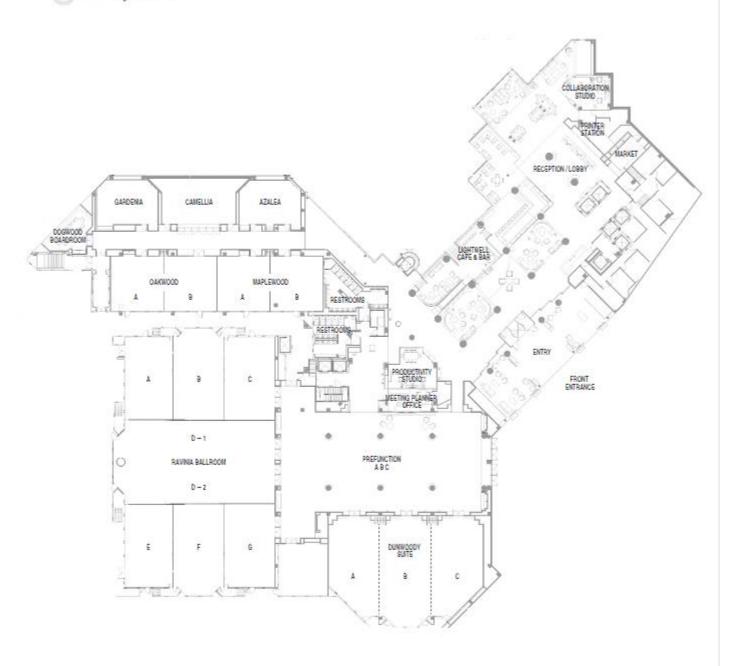

# CONFERENCE SPECIFICATIONS

Lobby Level

Conference Specifications Table on Back

## Conference Specifications Table

| Maximum Capacities                                                                                                                                                                            | Dimension    | Square Feet                                                    | Ceiling    | Theater                                                  | Theater<br>w/Rigging | Rds of 10                                                | Rds of 10<br>w/Rigging | Reception          | Reception<br>w/Rigging | Classroon |
|-----------------------------------------------------------------------------------------------------------------------------------------------------------------------------------------------|--------------|----------------------------------------------------------------|------------|----------------------------------------------------------|----------------------|----------------------------------------------------------|------------------------|--------------------|------------------------|-----------|
| Ravinia Ballroom                                                                                                                                                                              | 85 x 140     | 11,985                                                         | 18'        | 1400                                                     | 1500                 | 900                                                      | 1092                   | 1300               | 1400                   | 650       |
| A, B, C, E, F, G                                                                                                                                                                              | 78 X 46      | 1242                                                           | 18'        | 725                                                      | 140                  | 60                                                       | 96                     | 140                | 150                    | 60        |
| Ravinia AB, BC, EF, OR FG                                                                                                                                                                     | 56 X 46      | 7576                                                           | 18'        | 250                                                      | 280                  | 160                                                      | 240                    | 280                | 300                    | 120       |
| Ravinia ABC, or D or EFG                                                                                                                                                                      | 85 X 46      | 3910                                                           | 18'        | 3/5                                                      | 484                  | 250                                                      | 336                    | 420                | 450                    | 200       |
| Ravinia I or II                                                                                                                                                                               | 85 x 69      | 5992                                                           | 18'        | 700                                                      | 792                  | 450                                                      | 504                    | 650                | 700                    | 325       |
| Ravinia A - D or D - G                                                                                                                                                                        | 85 x 92      | 7820                                                           | 18'        | 900                                                      | 1050                 | 550                                                      | 672                    | 875                | 1050                   | 477       |
| Prefunction                                                                                                                                                                                   | 56 x 115     | 6440                                                           | g          |                                                          |                      |                                                          |                        | 750                |                        |           |
| Dunwoody Suites                                                                                                                                                                               | 53 x 87      | 461                                                            | П          | 450                                                      |                      | 780                                                      |                        | 350                |                        | 246       |
| Dunwoody A or C                                                                                                                                                                               | 29 x 48      | 1392                                                           | П          | 130                                                      |                      | 80                                                       |                        | 100                |                        | 63        |
| Dunwoody B                                                                                                                                                                                    | 29 x 56      | 1674                                                           | П          | 150                                                      |                      | 90                                                       |                        | 150                |                        | 96        |
| Dunwoody AB or BC                                                                                                                                                                             | 53 x 58      | 3074                                                           | П          | 290                                                      |                      | 170                                                      |                        | 750                |                        | 159       |
| Ashford                                                                                                                                                                                       | 27 x 27      | 756                                                            | 810"       | 72                                                       |                      | 40                                                       |                        | 70                 |                        | 40        |
| Oakwood Room                                                                                                                                                                                  | 30 x 59      | 1770                                                           | 10'        | 200                                                      |                      | 100                                                      |                        | 150                |                        | 100       |
| Oakwood A or B                                                                                                                                                                                | 30 x 29      | 885                                                            | 10'        | 100                                                      |                      | 50                                                       |                        | 75                 |                        | 50        |
| Maplewood Room                                                                                                                                                                                | 30 x 58      | 1740                                                           | 10'        | 220                                                      |                      | 100                                                      |                        | 150                |                        | 100       |
| Maplewood A or B                                                                                                                                                                              | 30 x 29      | 870                                                            | 10'        | 100                                                      |                      | 50                                                       |                        | 75                 |                        | 50        |
| Camellia                                                                                                                                                                                      | 26 x 41      | 1125                                                           | 10'        | 120                                                      |                      | 70                                                       |                        | 100                |                        | 60        |
| Azalea                                                                                                                                                                                        | 24 x 34      | 816                                                            | 10'        | 80                                                       |                      | 50                                                       |                        | 50                 |                        | 34        |
| Azalea A or B                                                                                                                                                                                 | 24 x 17      | 408                                                            | 10'        | 40                                                       |                      | 20                                                       |                        | 25                 |                        | 14        |
| Gardenia                                                                                                                                                                                      | 24 x 34      | 840                                                            | 10'        | 80                                                       |                      | 50                                                       |                        | 50                 |                        | 36        |
| Delalb                                                                                                                                                                                        | 25 x 25      | 675                                                            | 88.        | 48                                                       |                      | 60                                                       |                        | 60                 |                        | 20        |
| Dogwood                                                                                                                                                                                       | 28 x 34 x 45 | 512                                                            | 10'        | 14                                                       |                      |                                                          |                        |                    |                        |           |
| Conference Center                                                                                                                                                                             | 30 x 50      | 1500                                                           | 8-17       |                                                          | manent Classroom     | Amothester 75                                            | max                    |                    |                        |           |
| La Grotta                                                                                                                                                                                     |              |                                                                |            |                                                          |                      | 100                                                      |                        |                    |                        |           |
|                                                                                                                                                                                               | Classroom    |                                                                | Conference |                                                          | U-shape              |                                                          | Crescents              | Exhibits           | Exhibits               | Exhibits  |
| Maximum Capacities                                                                                                                                                                            | w/Rigging    | Conference                                                     | w/Rigging  | U-Shape                                                  | w/Rigging            | Crescents                                                | w/Rigging              | 8x8                | 8x10                   | 10x10     |
| Ravinia Ballroom                                                                                                                                                                              | 756          |                                                                |            |                                                          |                      | 450                                                      | 504                    | 96                 | 78                     | 64        |
| A, B, C, E, F, G                                                                                                                                                                              | 72           | 36                                                             | 40         | 34                                                       | 40                   | 35                                                       | 42                     |                    |                        |           |
| Ravinia AB, BC, FF, OR FG                                                                                                                                                                     | 144          | 72                                                             | 80         | 68                                                       | 80                   | 70                                                       | 84                     |                    |                        |           |
| Ravinia ABC, or D or EFG                                                                                                                                                                      | 234          | 84                                                             | 108        | 80                                                       | 100                  | 176                                                      | 168                    |                    |                        |           |
| Ravinia I or II                                                                                                                                                                               | 390          |                                                                |            |                                                          |                      | 210                                                      | 252                    |                    |                        |           |
| Ravinia A - D or D - G                                                                                                                                                                        | 546          |                                                                |            |                                                          |                      | 252                                                      | 336                    |                    |                        |           |
| Prefunction                                                                                                                                                                                   |              |                                                                |            |                                                          |                      |                                                          |                        |                    | 30                     | 30        |
|                                                                                                                                                                                               |              |                                                                |            |                                                          |                      |                                                          |                        |                    |                        | 20        |
|                                                                                                                                                                                               |              |                                                                |            |                                                          |                      | 162                                                      |                        | 35                 | 28                     | 2.0       |
| Dunwoody Suites                                                                                                                                                                               |              | 30                                                             |            | 36                                                       |                      | 162<br>42                                                |                        | 35                 | 28                     | 20        |
| Dunwoody Suites<br>Dunwoody A or C                                                                                                                                                            |              | 30<br>36                                                       |            | 36<br>42                                                 |                      |                                                          |                        | 35                 | 28                     | 20        |
| Dunwoody Suites Dunwoody A or C Dunwoody B Dunwoody AB or BC                                                                                                                                  |              | 36<br>66                                                       |            | 42<br>51                                                 |                      | 42<br>48<br>90                                           |                        |                    |                        |           |
| Dunwoody Suites Dunwoody A or C Dunwoody B Dunwoody AB or BC                                                                                                                                  |              | 36<br>66                                                       |            | 42<br>51                                                 |                      | 42<br>48<br>90                                           |                        | 35                 |                        |           |
| Dunwoody Suites Dunwoody A or C Dunwoody B Dunwoody AB or BC Ashford                                                                                                                          |              | 36<br>66                                                       |            | 42<br>51                                                 |                      | 42<br>48<br>90                                           |                        |                    |                        |           |
| Dunwoody Suites Dunwoody A or C Dunwoody B Dunwoody AB or BC Ashford Oslewood Room                                                                                                            |              | 36<br>66<br>20                                                 |            | 42<br>51<br>24                                           |                      | 42<br>48<br>90<br>24                                     |                        |                    |                        |           |
| Dunwoody Suites Dunwoody A or C Dunwoody B Dunwoody AB or BC Ashford Oalewood Room Oalewood A or B                                                                                            |              | 36<br>66<br>20<br>40                                           |            | 42<br>51<br>24<br>48                                     |                      | 42<br>48<br>90<br>24<br>60                               |                        |                    |                        |           |
| Dunwoody Suites Dunwoody A or C Dunwoody B Dunwoody AB or BC Ashford Oslewood Room Oslewood A or B Maplewood Room                                                                             |              | 36<br>66<br>20<br>40<br>20                                     |            | 42<br>51<br>24<br>48<br>20                               |                      | 42<br>48<br>90<br>24<br>60<br>30                         |                        | 12                 | 10                     |           |
| Dunwoody Suites Dunwoody A or C Dunwoody B Dunwoody AB or BC  Ashford Oslowood Room Oslowood A or B Maplewood Room Maplewood A or B                                                           |              | 36<br>66<br>20<br>40<br>20<br>40                               |            | 42<br>51<br>24<br>48<br>20<br>48                         |                      | 42<br>48<br>90<br>24<br>60<br>30                         |                        | 12                 | 10                     |           |
| Dunwoody Suites Dunwoody A or C Dunwoody B Dunwoody AB or BC Ashford Oalowood Room Oalowood A or B Maplewood Room Maplewood A or B Carnellia                                                  |              | 36<br>66<br>20<br>40<br>20<br>40<br>20                         |            | 42<br>51<br>24<br>48<br>20<br>48<br>20                   |                      | 42<br>48<br>90<br>24<br>60<br>30<br>60                   |                        | 12                 | 10                     |           |
| Dunwoody Suites Dunwoody A or C Dunwoody B Dunwoody AB or BC Ashford Oalowood Room Oalowood A or B Maplewood A or B Carnellia Azalea                                                          |              | 36<br>66<br>70<br>40<br>20<br>40<br>20<br>30                   |            | 42<br>51<br>24<br>48<br>20<br>48<br>20<br>30             |                      | 42<br>48<br>90<br>24<br>60<br>30<br>60<br>30             |                        | 12                 | 10                     |           |
| Dunwoody Suites Dunwoody A or C Dunwoody B Dunwoody AB or BC Ashford Oslowood Room Oslowood A or B Maplewood Room Maplewood A or B Carnellia Azalesa Azalesa A or B                           |              | 36<br>66<br>20<br>40<br>20<br>40<br>20<br>30<br>30             |            | 42<br>51<br>24<br>48<br>20<br>48<br>20<br>30<br>33       |                      | 42<br>48<br>90<br>24<br>60<br>30<br>60<br>30<br>42       |                        | 12                 | 10                     |           |
| Dunwoody Suites Dunwoody A or C Dunwoody B Dunwoody AB or BC  Ashford Oslowood Room Oslowood A or B Maplewood Room Maplewood A or B Carnellia Azalea A or B Gardenia                          |              | 36<br>66<br>20<br>40<br>20<br>40<br>20<br>30<br>30             |            | 42<br>51<br>24<br>48<br>20<br>48<br>20<br>30<br>33<br>15 |                      | 42<br>48<br>90<br>24<br>60<br>30<br>60<br>30<br>42<br>30 |                        | 12<br>12<br>7<br>6 | 10                     |           |
| Dunwoody Suites Dunwoody A or C Dunwoody B Dunwoody AB or BC Dunwoody AB or BC Ashford Oslowood Room Oslowood A or B Maplewood A or B Carnellia Azalea Azalea A or B Gardenia Dekallb Dogwood |              | 36<br>66<br>20<br>40<br>20<br>40<br>20<br>30<br>30<br>30<br>18 |            | 42<br>51<br>24<br>48<br>20<br>48<br>20<br>30<br>33<br>15 |                      | 42<br>48<br>90<br>24<br>60<br>30<br>60<br>30<br>42<br>30 |                        | 12<br>12<br>7<br>6 | 10                     |           |