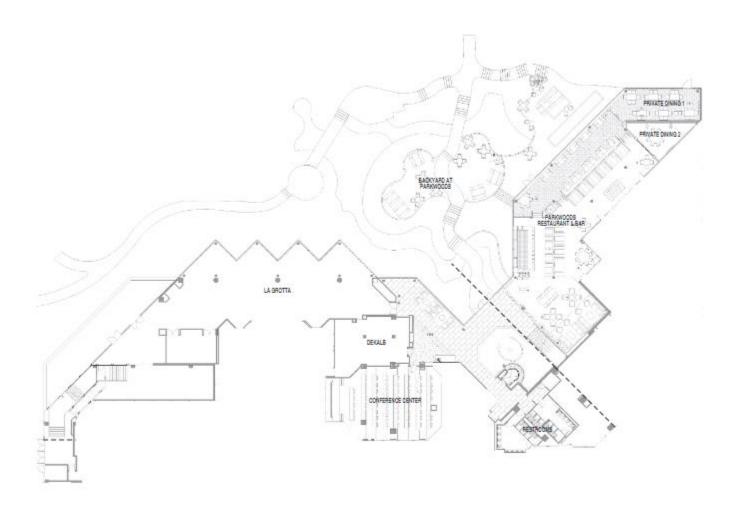

# CONFERENCE SPECIFICATIONS

----- 🕥 Lower Lobby Level

Conference Specifications Table on Back

## Conference Specifications Table

| Maximum Capacities                                                                                                                                   | Dimension              | Square Feet                                              | Ceiling                 | Theater                                                  | Theater<br>w/Rigging | Rds of 10                                                | Rds of 10<br>w/Rigging | Reception          | Reception<br>w/Rigging | Classroom         |
|------------------------------------------------------------------------------------------------------------------------------------------------------|------------------------|----------------------------------------------------------|-------------------------|----------------------------------------------------------|----------------------|----------------------------------------------------------|------------------------|--------------------|------------------------|-------------------|
| Ravinia Ballroom                                                                                                                                     | 85 x 140               | 11,985                                                   | 18'                     | 1400                                                     | 1500                 | 900                                                      | 1092                   | 1300               | 1400                   | 650               |
| A, B, C, E, F, G                                                                                                                                     | 78 X 46                | 1242                                                     | 18'                     | 125                                                      | 140                  | 60                                                       | 96                     | 140                | 150                    | 60                |
| Ravinia AB, BC, EF, OR FG                                                                                                                            | 56 X 46                | 7576                                                     | 18'                     | 250                                                      | 280                  | 160                                                      | 240                    | 280                | 300                    | 120               |
| Ravinia ABC, or D or EFG                                                                                                                             | 85 X 46                | 3910                                                     | 18'                     | 3/5                                                      | 484                  | 250                                                      | 336                    | 420                | 450                    | 200               |
| Ravinia I or II                                                                                                                                      | 85 x 69                | 5992                                                     | 18'                     | 700                                                      | 792                  | 450                                                      | 504                    | 650                | 700                    | 375               |
| Ravinia A - D or D - G                                                                                                                               | 85 x 92                | 7820                                                     | 18'                     | 900                                                      | 1050                 | 550                                                      | வ                      | 875                | 1050                   | 477               |
| Prefunction                                                                                                                                          | 56 x 115               | 6440                                                     | g                       |                                                          |                      |                                                          |                        | 750                |                        |                   |
| Dunwoody Suites                                                                                                                                      | 53 x 87                | 461                                                      | П                       | 450                                                      |                      | 280                                                      |                        | 350                |                        | 246               |
| Dunwoody A or C                                                                                                                                      | 29 x 48                | 1392                                                     | П                       | 130                                                      |                      | 80                                                       |                        | 100                |                        | 63                |
| Dunwoody B                                                                                                                                           | 29 x 56                | 1674                                                     | П                       | 150                                                      |                      | 90                                                       |                        | 150                |                        | 96                |
| Dunwoody AB or BC                                                                                                                                    | 53 x 58                | 3074                                                     | П                       | 290                                                      |                      | 1/0                                                      |                        | 750                |                        | 159               |
| Ashford                                                                                                                                              | 27 x 27                | 756                                                      | 810"                    | 72                                                       |                      | 40                                                       |                        | 70                 |                        | 40                |
| Oakwood Room                                                                                                                                         | 30 x 59                | 1770                                                     | 10'                     | 200                                                      |                      | 100                                                      |                        | 150                |                        | 100               |
| Oakwood A or B                                                                                                                                       | 30 x 29                | 885                                                      | 10'                     | 100                                                      |                      | 50                                                       |                        | 75                 |                        | 50                |
| Maplewood Room                                                                                                                                       | 30 x 58                | 1740                                                     | 10'                     | 220                                                      |                      | 100                                                      |                        | 150                |                        | 100               |
| Maplewood A or B                                                                                                                                     | 30 x 79                | 870                                                      | 10'                     | 100                                                      |                      | 50                                                       |                        | 75                 |                        | 50                |
| Camella                                                                                                                                              | 26 x 41                | 1125                                                     | 10'                     | 120                                                      |                      | 70                                                       |                        | 100                |                        | 60                |
| Azalea                                                                                                                                               | 24 x 34                | 816                                                      | 10'                     | 80                                                       |                      | 50                                                       |                        | 50                 |                        | 34                |
| Azalea A or B                                                                                                                                        | 24 x 17                | 408                                                      | 10'                     | 40                                                       |                      | 20                                                       |                        | 25                 |                        | 14                |
| Gardenia                                                                                                                                             | 24 x 34                | 840                                                      | 10'                     | 80                                                       |                      | 50                                                       |                        | 50                 |                        | 36                |
| Dekalb                                                                                                                                               | 25 x 25                | 625                                                      | 88.                     | 48                                                       |                      | 60                                                       |                        | 60                 |                        | 20                |
| Dogwood                                                                                                                                              | 78 x 34 x 45           | 512                                                      | 10'                     | 14                                                       |                      |                                                          |                        |                    |                        |                   |
| Conference Center                                                                                                                                    | 30 x 50                | 1500                                                     | 8-12"                   | Pon                                                      | manent Classroom     | Ampitheater 75                                           | max                    |                    |                        |                   |
| La Grotta                                                                                                                                            |                        |                                                          |                         |                                                          |                      | 100                                                      |                        |                    |                        |                   |
| Maximum Capacities                                                                                                                                   | Classroom<br>w/Rigging | Conference                                               | Conference<br>w/Rigging | U-Shape                                                  | U-shape<br>w/Rigging | Crescents                                                | Crescents<br>w/Rigging | Exhibits<br>8x8    | Exhibits<br>8x10       | Exhibits<br>10x10 |
| Ravinia Ballroom                                                                                                                                     | 756                    |                                                          |                         |                                                          |                      | 450                                                      | 504                    | 96                 | 78                     | 64                |
| A, B, C, E, F, G                                                                                                                                     | 72                     | 36                                                       | 40                      | 34                                                       | 40                   | 35                                                       | 42                     |                    |                        |                   |
| Ravinia AB, BC, FF, OR FG                                                                                                                            | 144                    | 72                                                       | 80                      | 68                                                       | 80                   | 70                                                       | 84                     |                    |                        |                   |
| Ravinia ABC, or D or EFG                                                                                                                             | 234                    | 84                                                       | 108                     | 80                                                       | 100                  | 176                                                      | 168                    |                    |                        |                   |
| Ravinia I or II                                                                                                                                      | 390                    |                                                          |                         |                                                          |                      | 210                                                      | 252                    |                    |                        |                   |
| Ravinia A - D or D - G                                                                                                                               | 546                    |                                                          |                         |                                                          |                      | 252                                                      | 336                    |                    |                        |                   |
| Prefunction                                                                                                                                          |                        |                                                          |                         |                                                          |                      |                                                          |                        |                    | 30                     | 30                |
| Dunwoody Suites                                                                                                                                      |                        |                                                          |                         |                                                          |                      |                                                          |                        |                    |                        |                   |
| Danimotoly Januaria                                                                                                                                  |                        |                                                          |                         |                                                          |                      | 162                                                      |                        | 35                 | 28                     | 20                |
|                                                                                                                                                      |                        | 30                                                       |                         | 36                                                       |                      | 162<br>42                                                |                        | 35                 | 28                     | 20                |
| Dunwoody A or C                                                                                                                                      |                        | 30<br>36                                                 |                         | 36<br>42                                                 |                      |                                                          |                        | 35                 | 28                     | 20                |
| Durnwoody A or C Durnwoody B Durnwoody AB or BC                                                                                                      |                        | 36<br>66                                                 |                         | 42<br>51                                                 |                      | 42<br>48<br>90                                           |                        |                    |                        |                   |
| Dunwoody A or C<br>Dunwoody B<br>Dunwoody AB or BC                                                                                                   |                        | 36<br>66                                                 |                         | 42<br>51                                                 |                      | 42<br>48<br>90                                           |                        | 35                 |                        |                   |
| Dunwoody A or C Dunwoody B Dunwoody AB or BC Ashford                                                                                                 |                        | 36<br>66                                                 |                         | 42<br>51                                                 |                      | 42<br>48<br>90                                           |                        |                    |                        |                   |
| Dunwoody A or C Dunwoody B Dunwoody AB or BC Ashford Oskwood Room                                                                                    |                        | 36<br>66<br>70                                           |                         | 42<br>51<br>24                                           |                      | 42<br>48<br>90<br>24                                     |                        |                    |                        |                   |
| Dunwoody A or C Dunwoody B Dunwoody AB or BC Ashford Oalewood Room Oalewood A or B                                                                   |                        | 36<br>66<br>20<br>40                                     |                         | 42<br>51<br>24<br>48                                     |                      | 42<br>48<br>90<br>24<br>60                               |                        |                    |                        |                   |
| Dunwoody A or C Dunwoody B Dunwoody AB or BC Ashford Oslewood Room Oslewood A or B Maplewood Room                                                    |                        | 36<br>66<br>20<br>40<br>20                               |                         | 42<br>51<br>24<br>48<br>20                               |                      | 42<br>48<br>90<br>24<br>60<br>30                         |                        | 12                 | 10                     |                   |
| Dunwoody A or C Dunwoody B Dunwoody AB or BC Ashford Oslowood Room Oslowood A or B Maplewood Room Maplewood A or B                                   |                        | 36<br>66<br>20<br>40<br>20<br>40                         |                         | 42<br>51<br>24<br>48<br>20<br>48                         |                      | 42<br>48<br>90<br>24<br>60<br>30                         |                        | 12                 | 10                     |                   |
| Dunwoody A or C Dunwoody B Dunwoody AB or BC Achford Oalowood Room Oalowood A or B Maplewood Room Maplewood A or B Camellia                          |                        | 36<br>66<br>20<br>40<br>20<br>40<br>20                   |                         | 42<br>51<br>24<br>48<br>20<br>48<br>20                   |                      | 42<br>48<br>90<br>24<br>60<br>30<br>60                   |                        | 12                 | 10                     |                   |
| Dunwoody A or C Dunwoody B Dunwoody AB or BC Achford Oslowood Room Oslowood A or B Maplewood Room Maplewood A or B Carnellia Azales                  |                        | 36<br>66<br>20<br>40<br>20<br>40<br>20<br>40<br>20<br>30 |                         | 42<br>51<br>24<br>48<br>20<br>48<br>20<br>30             |                      | 42<br>48<br>90<br>24<br>60<br>30<br>60<br>30             |                        | 12                 | 10                     |                   |
| Dunwoody A or C Dunwoody B Dunwoody AB or BC  Ashford Oakwood Room Oakwood A or B Maplewood Room Maplewood A or B Carnellia Azalea Azalea A or B     |                        | 36<br>66<br>70<br>40<br>20<br>40<br>20<br>30<br>30       |                         | 42<br>51<br>24<br>48<br>20<br>48<br>20<br>30<br>33       |                      | 42<br>48<br>90<br>24<br>60<br>30<br>60<br>30<br>42       |                        | 12                 | 10                     |                   |
| Dunwoody A or C Dunwoody B Dunwoody AB or BC Ashford Oalewood Room Oalewood A or B Maplewood A or B Camellia Azalesa Azalesa A or B Gardenia Delallb |                        | 36<br>66<br>70<br>40<br>20<br>40<br>20<br>30<br>30       |                         | 42<br>51<br>24<br>48<br>20<br>48<br>20<br>30<br>33<br>15 |                      | 42<br>48<br>90<br>24<br>60<br>30<br>60<br>30<br>42<br>30 |                        | 12<br>12<br>7<br>6 | 10                     |                   |