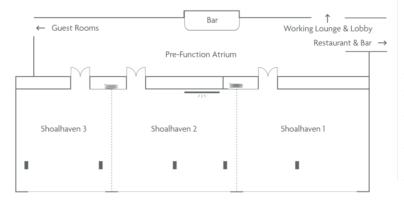

### MEETING & EVENT SPACES

Our level 4 meeting and event spaces include:

- Large ballroom with floor-to-ceiling windows
- Unique atrium pre-function space with 17m ceiling
- Over 440 SQM dedicated meeting & event space
- State-of-the-art audio visual & complimentary WI-FI

#### EVENT SPACE CAPACITIES

| ROOM                         | SQM | THEATRE | CABARET<br>(8 pax) | BANQUET<br>(10 pax) | COCKTAIL | U-SHAPE |
|------------------------------|-----|---------|--------------------|---------------------|----------|---------|
| Shoalhaven Ballroom          | 442 | 290     | 200                | 250                 | 260      | -       |
| Shoalhaven 1                 | 175 | 120     | 80                 | 100                 | 110      | 36      |
| Shoalhaven 2                 | 145 | 100     | 80                 | 100                 | 90       | 30      |
| Shoalhaven 3                 | 122 | 70      | 56                 | 70                  | 60       | 21      |
| Shoalhaven 1 & 2<br>Combined | 320 | 220     | 160                | 200                 | 200      | -       |
| Shoalhaven 2 & 3<br>Combined | 267 | 180     | 144                | 180                 | 150      | -       |