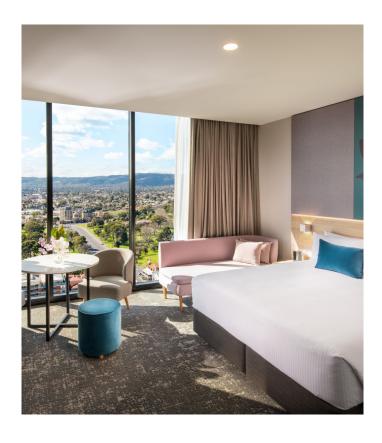

Create, collaborate and socialise in flexible spaces designed for conversations of every kind. Choose from 329 design-led guest rooms, including 51 twin rooms, with everything you need to connect, relax and have a great night's sleep.

### GUEST ROOM BREAKDOWN

| ROOM TYPE        | NO. |
|------------------|-----|
| Superior Rooms   | 55  |
| Accessible Rooms | 9   |
| Deluxe Rooms     | 118 |
| Premium Rooms    | 136 |
| Suites           | 20  |
| Total            | 329 |