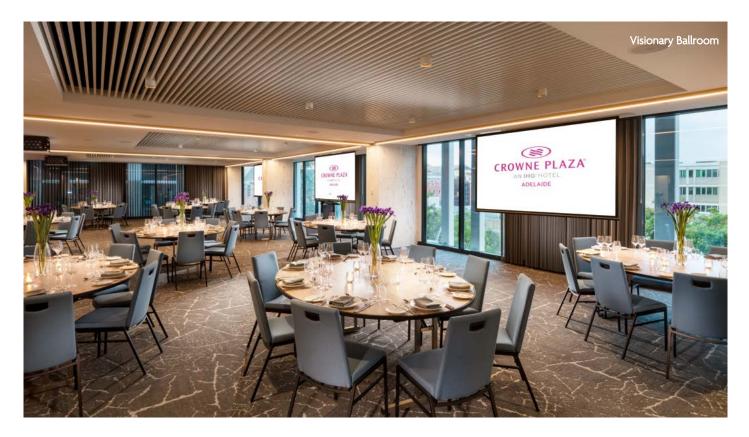

# **Meetings & Events**

## Meet a new way to do meetings.

Make every meeting a success with our dedicated Crowne Meetings Manager in over 450 square metres of flexible meeting spaces.

We are ready to support at every stage with easy and on-demand technology plus energising F&B packages in environments designed for maximising productive meetings or social downtime. All rooms have floor-to-ceiling windows flooding spaces in glorious natural light to keep meeting delegates alert and inspired.

## MEETING CONFIGURATIONS

| MEETING ROOMS<br>LEVEL 2 | PRE-<br>FUNCTION m <sup>2</sup> | ROOM<br>SIZE m <sup>2</sup> | BOARDROOM | U-SHAPE<br>SEATING | CLASSROOM | THEATRE | CABARET | WORKSHOP<br>OR DINING |
|--------------------------|---------------------------------|-----------------------------|-----------|--------------------|-----------|---------|---------|-----------------------|
| The Think Tank           |                                 | 43                          | 14        |                    |           |         |         |                       |
| Elevate                  |                                 | 52                          |           |                    | 6         | 18      | 24      | 30                    |
| Collaborate              |                                 | 59                          | 18        | 18                 | 20        | 30      | 24      | 30                    |
| Elevate + Collaborate    | 85                              | 111                         | 22        | 22                 | 24        | 48      | 48      | 60                    |
| Visionary Ballroom       | 75                              | 284                         | 24        |                    | 80        | 220     | 144     | 180                   |