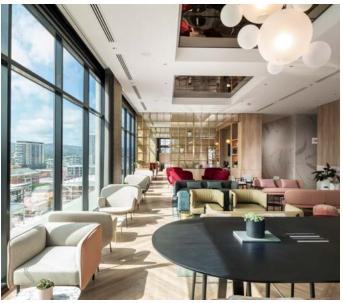

# **Dining**

A collection of modern spaces for eating, drinking and co-working seasoned with Art Deco design.

Indulge in a variety of dining and drinking options throughout the day at our full-service restaurant and bar, or spoil yourself whilst enjoying incredible views from the pool bar. Our convenient and delicious in-room dining options allow you the time to power through work productively or relax at your leisure.

Create a space for focus or relaxation in our comfortable and sleek Plaza Workspace, also located on the 10th floor and with access to Luna10 and an abundance of power and free Wi-Fi. Appreciate the flexibility to quietly power through your emails or enjoy a little social huddle with friends or colleagues. Open daily.