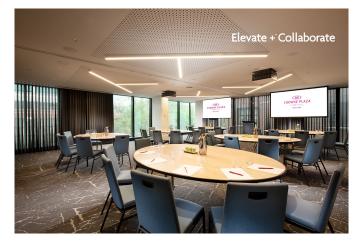

# **Meetings & Events**

## Meet a new way to do meetings.

Make every meeting a success with our dedicated Crowne Meetings Manager in over 450 square metres of flexible meeting spaces.

We are ready to support at every stage with easy and on-demand technology plus energising F&B packages in environments designed for maximising productive meetings or social downtime. All rooms have floor-to-ceiling windows flooding spaces in glorious natural light to keep meeting delegates alert and inspired.

## MEETING CONFIGURATIONS

| MEETING ROOMS<br>LEVEL 2 | PRE-<br>FUNCTION m <sup>2</sup> | ROOM<br>SIZE m <sup>2</sup> | BOARDROOM | U-SHAPE<br>SEATING | CLASSROOM | THEATRE | CABARET | WORKSHOP<br>OR DINING |
|--------------------------|---------------------------------|-----------------------------|-----------|--------------------|-----------|---------|---------|-----------------------|
| The Think Tank           |                                 | 43                          | 14        |                    |           |         |         |                       |
| Elevate                  |                                 | 52                          |           |                    | 6         | 18      | 24      | 30                    |
| Collaborate              |                                 | 59                          | 18        | 18                 | 20        | 30      | 24      | 30                    |
| Elevate + Collaborate    | 85                              | 111                         | 22        | 22                 | 24        | 48      | 48      | 60                    |
| Visionary Ballroom       | 75                              | 284                         | 24        |                    | 80        | 220     | 144     | 180                   |