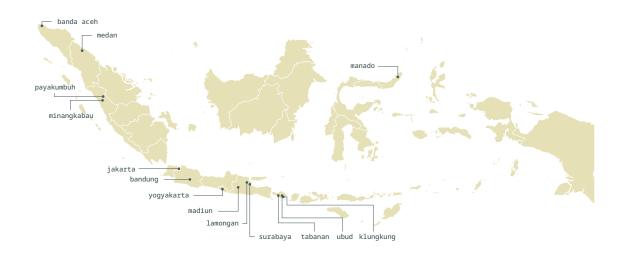

#### main

**beef rendang** – payakumbuh, west sumatra braised beef short ribs, "rendang" sauce, cassava leaves, "sambal hijo"

 ${\bf ayam\ bakar\ madu\ } - all\ over\ indonesia\ (so,\ g)$  marinated chargrilled free-range young baby chicken, honey soya spiced glazed, "urap" vegetables, spiced curry sauce, "sambal hijo"

udang sambal pete - medan, north sumatra (sf)
chargrilled sweet prawns, stinky beans, marinated in a "sumatra-style spicy sambal"

**gulai nangka** – minangkabau, west sumatra (ve) curry young jackfruit "nangka" spiced coconut milk sauce

**terong balado** – payakumbuh, west sumatra (ve) stir-fried eggplant, stinky beans, 'balado' sauce

urap sayur - klungkung, bali (ve)

blanched spinach, long bean, bean sprout, mixed coconut spiced dressing, bitter nut crackers

 $\textbf{kakap dabu } - manado, \ north \ sulawesi \ (\textit{sf}, \ d)$ 

140

cured red snapper, "kemangi" local basil leaves, lime yoghurt, pamelo salad, "dabu dabu" dressing

#### mains — from the grill

sate campur - all over indonesia (so, p, g, sf)

160

mixed grilled skewers of chicken, market fish, beef, served with peanut sauce, "sambal matah"

ayam bakar madu  $- all \ over \ indonesia \ (so, g)$ 

280

marinated chargrilled free-range young baby chicken, honey soya spiced glaze, "urap" vegetables, spiced curry sauce, "sambal hijo"

ikan bakar – pasih beraban, tabanan, bali (sf)

360

marinated fillet fish of the day, grilled lemon, spiced coconut vegetable, "sambal merah", "sambal kecombrang"

iga bakar babi  $-taru\ inspiration\ (so,\ g)$ 

380

organic baby pork ribs, grilled lime, "kalasan" vegetable, "sambal setan" very spicy sambals

(g) gluten (sf) seafood (e) egg (so) soy (vg) vegetarian (d) dairy (p) peanut (n) nut please advise our team of any particular dietary requirements. all prices are quoted in thousands of indonesian rupiah and subject to 11% prevailing government tax and 10% service charge.

# mains - heritage classics

| soto ayam — lamongan, east java (g, e, c, sf) chicken soup, boiled egg, shredded chicken, local celery, ried shallot, "koya", "sambal setan" very spicy sambal                                                                                                              | 200 |
|-----------------------------------------------------------------------------------------------------------------------------------------------------------------------------------------------------------------------------------------------------------------------------|-----|
| $egin{array}{ll} { m sop } { m buntut} & -jakarta, \ district \ center \\ { m oxtail beef soup, herbal beef broth, bitter nut \ crackers, \ sambal } \\ \end{array}$                                                                                                        | 260 |
| <b>bebek bengil</b> $-$ all over bali deep fry half local duck, kaffir lime, "kalasan" vegetable, "sambal matah", "sambal embe"                                                                                                                                             | 320 |
| udang sambal pete — medan, north sumatra (sf) chargrilled sweet prawns, stinky beans, marinated in a "sumatra-style spicy sambal"                                                                                                                                           | 420 |
| beef rendang – payakumbuh, west sumatra braised beef short ribs, "rendang" sauce, cassava leaves, "sambal hijo"                                                                                                                                                             | 500 |
| <pre>nasi goreng ayam - all over indonesia (so, g, e) chicken fried rice, crackers, chicken satay, 'acar' pickle  bakmie goreng seafood - all over indonesia (so, sf, g, e) seafood fried egg noodles, crackers, market fish satay, 'acar' pickle</pre>                     | 220 |
|                                                                                                                                                                                                                                                                             | 220 |
| mie nyèmèk – yogyakarta, daerah istimewa yogyakarta (g, so, e)                                                                                                                                                                                                              | 220 |
|                                                                                                                                                                                                                                                                             |     |
| egg noodles, boiled egg, tofu, local celery, bok choy, fried shallot, coconut broth, "koya", "sambal setan" very spicy sambal                                                                                                                                               | 220 |
| egg noodles, boiled egg, tofu, local celery, bok choy, fried shallot, coconut broth, "koya", "sambal setan" very spicy sambal  rawon sapi — surabaya, east java (e)                                                                                                         |     |
| egg noodles, boiled egg, tofu, local celery, bok choy, fried shallot, coconut broth, "koya", "sambal setan" very spicy sambal  rawon sapi — surabaya, east java (e) braised wagyu beef, beansprout, salted egg, lime, "keluwak" beef broth  kari kambing — banda aceh, aceh |     |