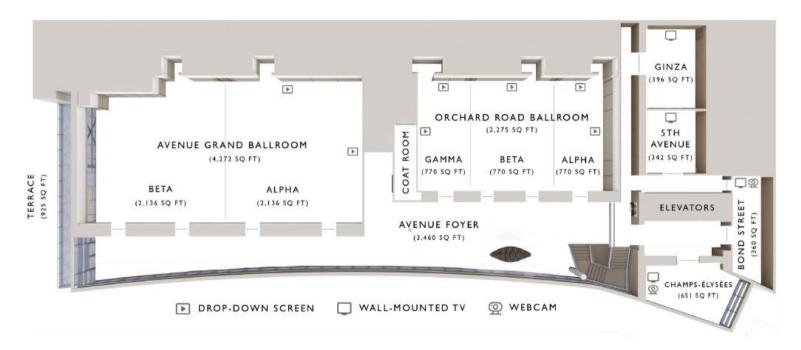

## **Event Space**

Discover the perfect setting for your dream wedding with two modern ballrooms that feature 18-foot double tray ceilings, a dedicated coat check, an expansive foyer, and a covered terrace

## **Event Space**

TERRACE

FOYER

GRAND BALLROOM

Contact

Allison Wells Senior Catering Sales Manager (425)-436-3909 Address 850 Avenue Square NE Bellevue, WA 98004 Website icbellevue.com

Email events@icbellevue.com