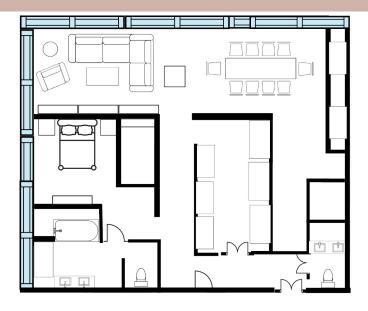

## Extraordinary Suite with a View

## **Amenities**

- Room Size: 1760 SQ FT
- 1 King Bed & TV
- Pantry Room with Microwave, Two Full-Size Refrigerators, Wine Cooler Refrigerator, Silverware, Dishes, Dishwasher, Tea Serving Set, Keurig®, & Nespresso®
- Separate Powder Room, Bath, and Walk-in Shower.
  Equipped with Marble Sinks & Floors

- Dining Table for 10
- Living Room with Sofa Bed & TV
- High Floor & Scenic Views
- Club InterContinental Access
- Fully Stacked Bookcase
- Walk-In Closets
- Motorized Curtains