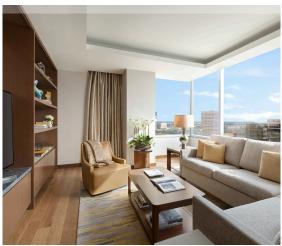

- Dining Table for 10
- Living Room with Sofa Bed & TV
- High Floor & Scenic Views
- Club InterContinental Access
- Fully Stacked Bookcase
- Walk-In Closets
- Motorized Curtains