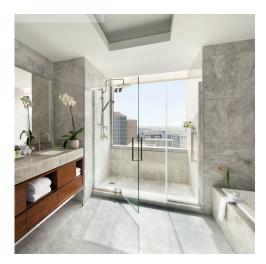

## **Amenities**

- Room Size: 1760 SQ FT
- 1 King Bed & TV
- Pantry Room with Microwave, Two Full-Size Refrigerators, Wine Cooler Refrigerator, Silverware, Dishes, Dishwasher, Tea Serving Set, Keurig®, & Nespresso®
- Separate Powder Room, Bath, and Walk-in Shower.
  Equipped with Marble Sinks & Floors