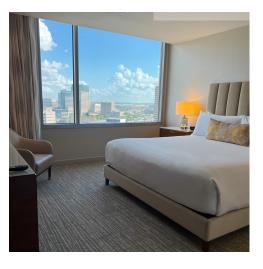

## **Amenities**

- Room Size: 1760 SQ FT
- 1 King Bed & TV
- Pantry Room with Microwave, Two Full-Size Refrigerators, Wine Cooler Refrigerator, Silverware, Dishes, Dishwasher, Tea Serving Set, Keurig®, & Nespresso®
- Separate Powder Room, Bath, and Walk-in Shower.
  Equipped with Marble Sinks & Floors

- Dining Table for 10
- Living Room with Sofa Bed & TV
- High Floor & Scenic Views
- Club InterContinental Access
- Fully Stacked Bookcase
- Walk-In Closets
- Motorized Curtains