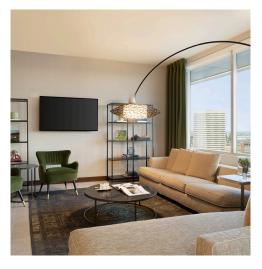

## Extraordinary Suite with a View

- Dining Table for 10
- Living Room with Sofa Bed & TV
- High Floor & Scenic Views
- Club InterContinental Access
- Fully Stacked Bookcase
- Walk-In Closets
- Motorized Curtains