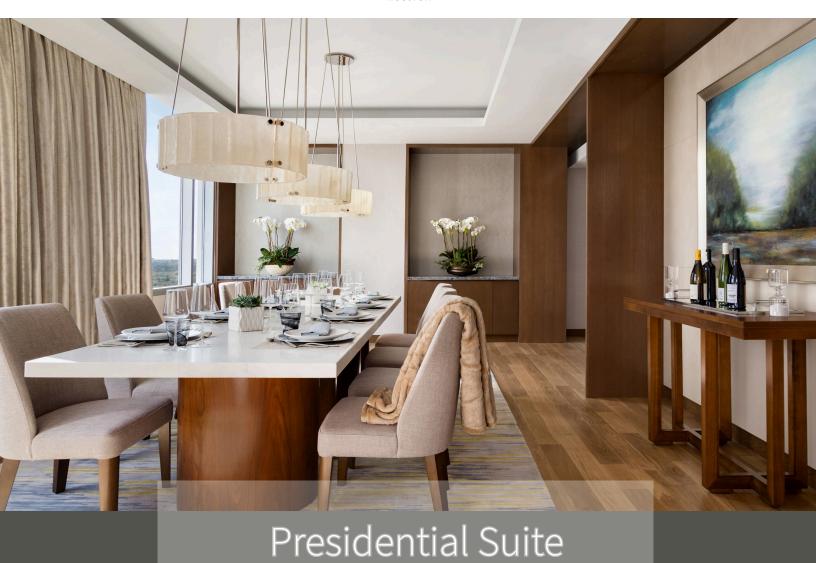

## Extraordinary Suite with a View

## **Amenities**

- Room Size: 1760 SQ FT
- 1 King Bed & TV
- Pantry Room with Microwave, Two Full-Size Refrigerators, Wine Cooler Refrigerator, Silverware, Dishes, Dishwasher, Tea Serving Set, Keurig®, & Nespresso®
- Separate Powder Room, Bath, and Walk-in Shower.
  Equipped with Marble Sinks & Floors

- Dining Table for 10
- Living Room with Sofa Bed & TV
- High Floor & Scenic Views
- Club InterContinental Access
- Fully Stacked Bookcase
- Walk-In Closets
- Motorized Curtains