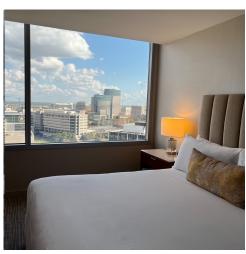

## **Amenities**

- Room Size: 1315 SQ FT
- 1 King Bed & TV
- Pantry Room with Microwave, Full-Size Refrigerator, Silverware, Dishes, Dishwasher, Keurig<sup>®</sup>, & Nespresso<sup>®</sup>
- Separate Powder Room, Bath, and Walk-in Shower.
  Equipped with Marble Sinks & Floors
- Dining Table for 6
- Living Room with Sofa Bed & TV
- High Floor & Scenic Views
- Club InterContinental Access
- Walk-In Closet
- Motorized Curtains