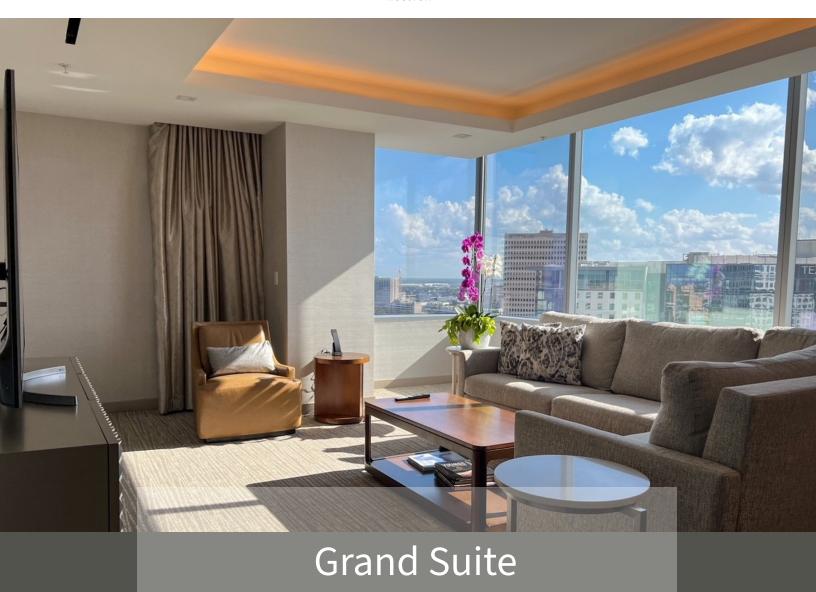

## Extraordinary Suite with a View

## **Amenities**

- Room Size: 1315 SQ FT
- 1 King Bed & TV
- Pantry Room with Microwave, Full-Size Refrigerator, Silverware, Dishes, Dishwasher, Keurig<sup>®</sup>, & Nespresso<sup>®</sup>
- Separate Powder Room, Bath, and Walk-in Shower.
  Equipped with Marble Sinks & Floors
- Dining Table for 6
- Living Room with Sofa Bed & TV
- High Floor & Scenic Views
- Club InterContinental Access
- Walk-In Closet
- Motorized Curtains