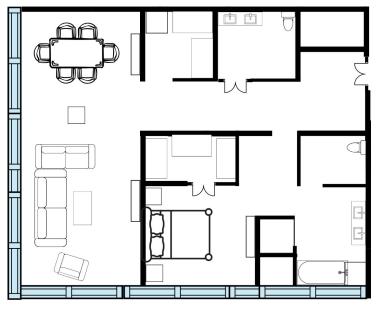

## **Amenities**

- Room Size: 1315 SQ FT
- 1 King Bed & TV
- Pantry Room with Microwave, Full-Size Refrigerator, Silverware, Dishes, Dishwasher, Keurig<sup>®</sup>, & Nespresso<sup>®</sup>
- Separate Powder Room, Bath, and Walk-in Shower.
  Equipped with Marble Sinks & Floors
- Dining Table for 6
- Living Room with Sofa Bed & TV
- High Floor & Scenic Views
- Club InterContinental Access
- Walk-In Closet
- Motorized Curtains