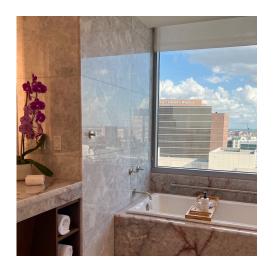

## **Amenities**

- Room Size: 1315 SQ FT
- 1 King Bed & TV
- Pantry Room with Microwave, Full-Size Refrigerator, Silverware, Dishes, Dishwasher, Keurig<sup>®</sup>, & Nespresso<sup>®</sup>
- Separate Powder Room, Bath, and Walk-in Shower.
  Equipped with Marble Sinks & Floors
- Dining Table for 6
- Living Room with Sofa Bed & TV
- High Floor & Scenic Views
- Club InterContinental Access
- Walk-In Closet
- Motorized Curtains