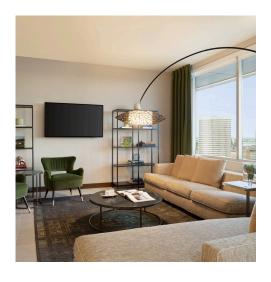

## **Amenities**

- Room Size: 1315 SQ FT
- 1 King Bed & TV
- Pantry Room with Microwave, Full-Size Refrigerator, Silverware, Dishes, Dishwasher, Keurig<sup>®</sup>, & Nespresso<sup>®</sup>
- Separate Powder Room, Bath, and Walk-in Shower.
  Equipped with Marble Sinks & Floors
- Dining Table for 6
- Living Room with Sofa Bed & TV
- High Floor & Scenic Views
- Club InterContinental Access
- Walk-In Closet
- Motorized Curtains