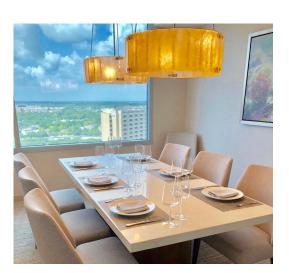

## **Amenities**

- Room Size: 1315 SQ FT
- 1 King Bed & TV
- Pantry Room with Microwave, Full-Size Refrigerator, Silverware, Dishes, Dishwasher, Keurig<sup>®</sup>, & Nespresso<sup>®</sup>
- Separate Powder Room, Bath, and Walk-in Shower.
  Equipped with Marble Sinks & Floors
- Dining Table for 6
- Living Room with Sofa Bed & TV
- High Floor & Scenic Views
- Club InterContinental Access
- Walk-In Closet
- Motorized Curtains