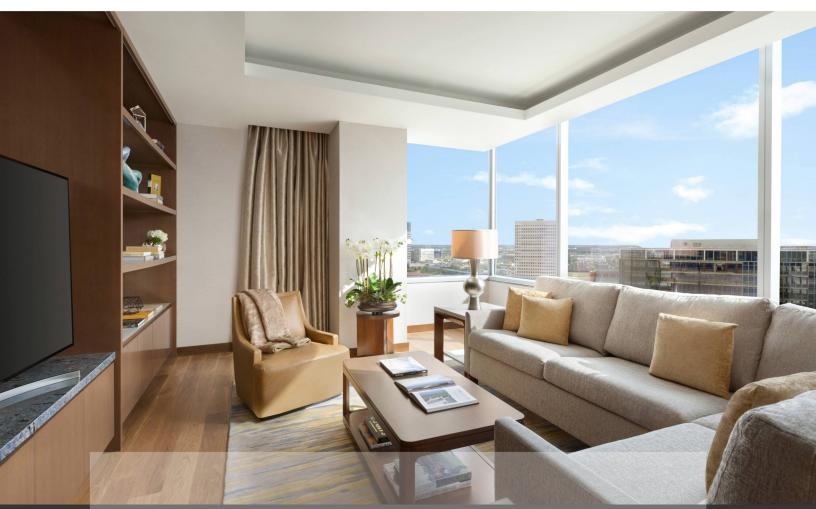

# **Presidential Suite**

- Room Size: 1760 SQ FT
- 1 King Bed & TV
- Pantry Room with Microwave, Two Full-Size Refrigerators, Wine Cooler Refrigerator, Silverware, Dishes, Dishwasher, Tea Serving Set, Keurig<sup>®</sup>, & Nespresso<sup>®</sup>
- Separate Powder Room, Bath, and Walk-in Shower. Equipped with Marble Sinks & Floors

- Dining Table for 10
- Living Room with Sofa Bed & TV
- High Floor & Scenic Views
- Club InterContinental Access
- Fully Stacked Bookcase
- Walk-In Closets
- Motorized Curtains