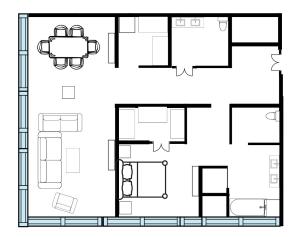

# **Presidential Suite**

- Room Size: 1760 SQ FT
- 1 King Bed & TV
- Pantry Room with Microwave, Two Full-Size Refrigerators, Wine Cooler Refrigerator, Silverware, Dishes, Dishwasher, Tea Serving Set, Keurig<sup>®</sup>, & Nespresso<sup>®</sup>
- Separate Powder Room, Bath, and Walk-in Shower. Equipped with Marble Sinks & Floors

- Dining Table for 10
- Living Room with Sofa Bed & TV
- High Floor & Scenic Views
- Club InterContinental Access
- Fully Stacked Bookcase
- Walk-In Closets
- Motorized Curtains