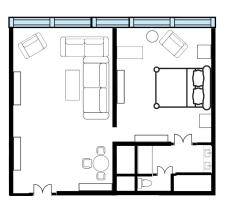

## Grand Suite

- Room Size: 1315 SQ FT
- 1 King Bed & TV
- Pantry Room with Microwave, Full-Size Refrigerator, Silverware, Dishes, Dishwasher, Keurig<sup>®</sup>, & Nespresso<sup>®</sup>
- Separate Powder Room, Bath, and Walk-in Shower. Equipped with Marble Sinks & Floors

- Dining Table for 6
- Living Room with Sofa Bed & TV
- High Floor & Scenic Views
- Club InterContinental Access
- Walk-In Closet
- Motorized Curtains