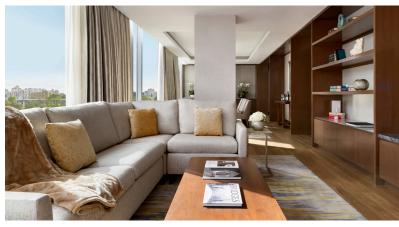

## Grand Suite

- Room Size: 1315 SQ FT
- 1 King Bed & TV
- Pantry Room with Microwave, Full-Size Refrigerator, Silverware, Dishes, Dishwasher, Keurig<sup>®</sup>, & Nespresso<sup>®</sup>
- Separate Powder Room, Bath, and Walk-in Shower. Equipped with Marble Sinks & Floors

- Dining Table for 6
- Living Room with Sofa Bed & TV
- High Floor & Scenic Views
- Club InterContinental Access
- Walk-In Closet
- Motorized Curtains