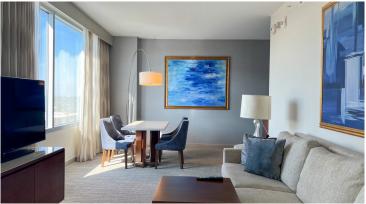

## Grand Suite

- Room Size: 1315 SQ FT
- 1 King Bed & TV
- Pantry Room with Microwave, Full-Size Refrigerator, Silverware, Dishes, Dishwasher, Keurig<sup>®</sup>, & Nespresso<sup>®</sup>
- Separate Powder Room, Bath, and Walk-in Shower. Equipped with Marble Sinks & Floors

- Dining Table for 6
- Living Room with Sofa Bed & TV
- High Floor & Scenic Views
- Club InterContinental Access
- Walk-In Closet
- Motorized Curtains