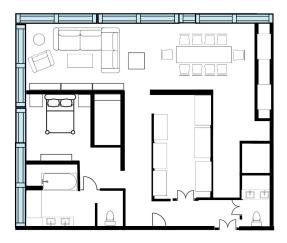

# **Presidential Suite**

- Room Size: 1760 SQ FT
- 1 King Bed & TV
- Pantry Room with Microwave, Two Full-Size Refrigerators, Wine Cooler Refrigerator, Silverware, Dishes, Dishwasher, Tea Serving Set, Keurig<sup>®</sup>, & Nespresso<sup>®</sup>
- Separate Powder Room, Bath, and Walk-in Shower. Equipped with Marble Sinks & Floors

- Dining Table for 10
- Living Room with Sofa Bed & TV
- High Floor & Scenic Views
- Club InterContinental Access
- Fully Stacked Bookcase
- Walk-In Closets
- Motorized Curtains