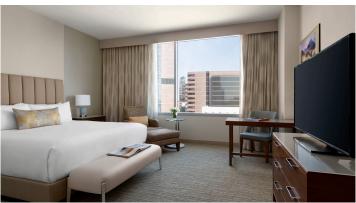

### **Superior Suite**

- Room Size: 860 SQ FT
- 1 King Bed & TV
- Living Room with Sofa Bed & TV
- Microwave, Mini Fridge, Nespresso<sup>®</sup> & Glassware
- Separate Bath & Walk-in Shower

### **Executive Suite**

- Room Size: 740 SQ FT
- 1 King Bed & TV
- Living Room with Sofa Bed & TV
- Microwave, Mini Fridge, Nespresso<sup>®</sup> & Glassware
- Desk

- Dining Table for 4
- High Floor & Scenic Views
- Club InterContinental Access
- Closet Spaces
- Desk