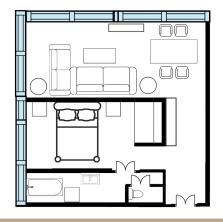

# **Presidential Suite**

- Room Size: 1760 SQ FT
- 1 King Bed & TV
- Pantry Room with Microwave, Two Full-Size Refrigerators, Wine Cooler Refrigerator, Silverware, Dishes, Dishwasher, Tea Serving Set, Keurig<sup>®</sup>, & Nespresso<sup>®</sup>
- Separate Powder Room, Bath, and Walk-in Shower. Equipped with Marble Sinks & Floors

- Dining Table for 10
- Living Room with Sofa Bed & TV
- High Floor & Scenic Views
- Club InterContinental Access
- Fully Stacked Bookcase
- Walk-In Closets
- Motorized Curtains