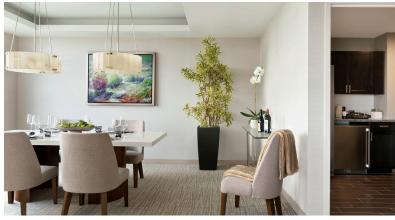

# **Presidential Suite**

- Room Size: 1760 SQ FT
- 1 King Bed & TV
- Pantry Room with Microwave, Two Full-Size Refrigerators, Wine Cooler Refrigerator, Silverware, Dishes, Dishwasher, Tea Serving Set, Keurig<sup>®</sup>, & Nespresso<sup>®</sup>
- Separate Powder Room, Bath, and Walk-in Shower. Equipped with Marble Sinks & Floors

- Dining Table for 10
- Living Room with Sofa Bed & TV
- High Floor & Scenic Views
- Club InterContinental Access
- Fully Stacked Bookcase
- Walk-In Closets
- Motorized Curtains