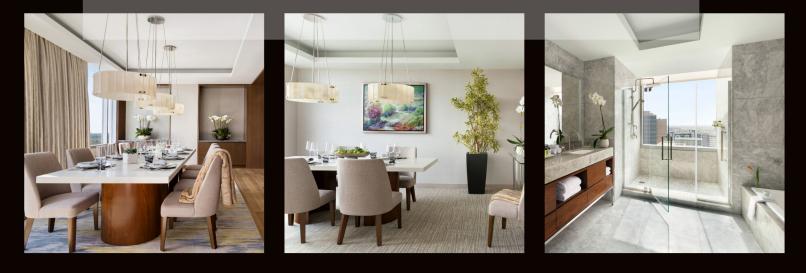

# **Presidential Suite**

- Room Size: 1760 SQ FT
- 1 King Bed & TV
- Pantry Room with Microwave, Two Full-Size Refrigerators, Wine Cooler Refrigerator, Silverware, Dishes, Dishwasher, Tea Serving Set, Keurig<sup>®</sup>, & Nespresso<sup>®</sup>
- Separate Powder Room, Bath, and Walk-in Shower. Equipped with Marble Sinks & Floors

- Dining Table for 10
- Living Room with Sofa Bed & TV
- High Floor & Scenic Views
- Club InterContinental Access
- Fully Stacked Bookcase
- Walk-In Closets
- Motorized Curtains